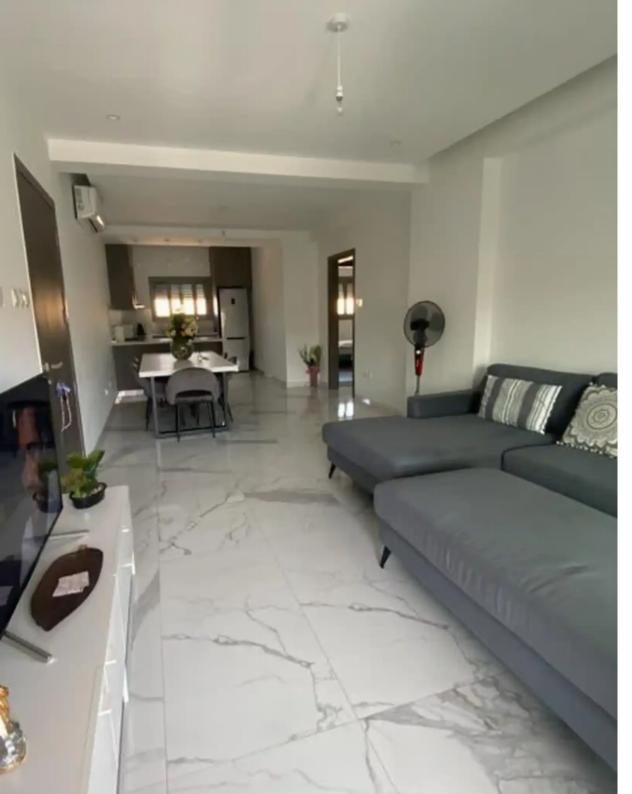

## 2-bedroom apartment to rent €1.750

Limassol, Panthea-Grammar-School-Agios-Athanasios-4105, Cyprus

**Offered at:** € 1,650

**Estate ID:** 60339

**Ref:** ba5415234

NET internal area: 85

Bathrooms: 2

Bedrooms: 2

Parking spaces: Covered cars

Available from: 2024-09-04

Offered at: 1,650

Type: **Apartment** 

The flat is located in Agios Athansios, in a small building that has only 5 apartments. The building is very well maintained and the apartment is as good as new and hardly been used. The apartment is only 3 mints to the high way - close to supermarket, Pharmacy and Bakery. The apartment has 2 bedrooms, 2 bathrooms and open plan kitchen living area with a nice balcony....