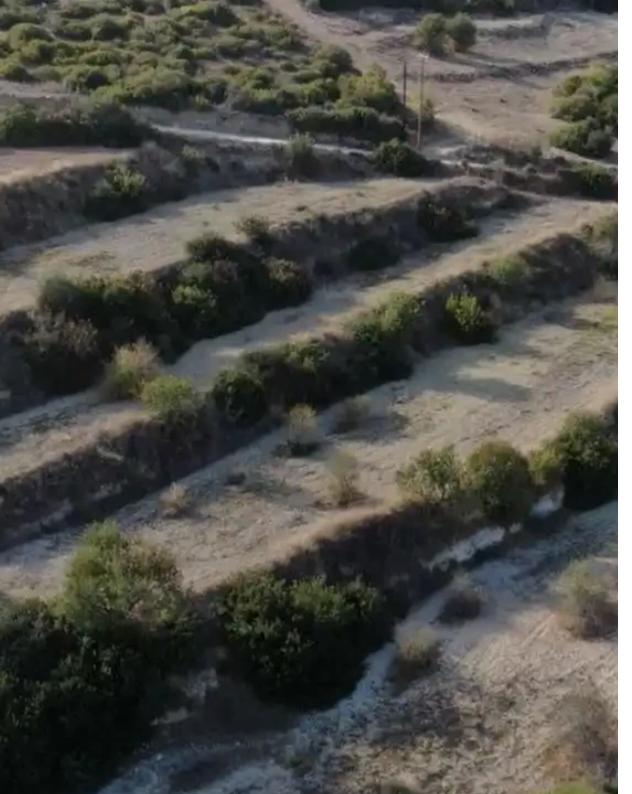

Available from: 2024-09-04

Planning zone: ??4

""""Terraced field in Tala. Regular triangular shape, level surface Split into 5 flat surface terraces. 6689 square metres Enjoying panoramic sea views, this large plot holds significant advantages due to both its size and stunning location. Located in a peaceful secluded area, but close to all amenities. 5 minutes from centre of Tala. 15 minutes from centre of Paphos. Road access. Beautiful sea and mountain view. Good potential for land development, urban developing coming closer rapidly. Land is increasing in price exponentially, with the potential to soon gain residential status. Land survey was conducted. Over 130 crop trees planted. A lot of exotic trees of high medical value. M...