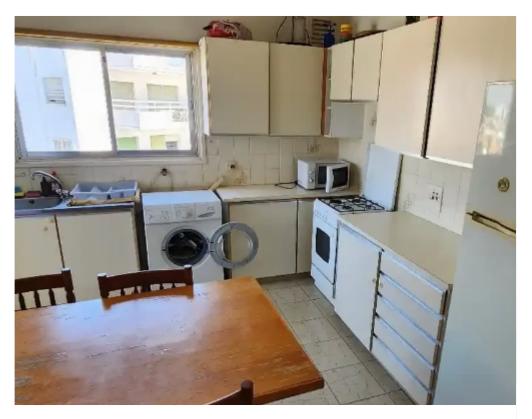

## €1.500

Limassol, Oval-Kean-Nero-Cafe-Dassoudi-Park-Lidl-Fragk-Agios-Athanasios-4103 , Cyprus

Offered at: €1,500 Estate ID: 60450 Ref: ba5410152

2 bedrooms, 2 bathrooms. For a family or for sharing by 2 individuals (the owner is open to it). ?Location: next to the Oval, close to the sea, and next to Lidl. ? It's spacious: 100 sqm, 2 bedrooms, 2 bathrooms, a large living room, and a full-size kitchen. ? Parking place. ?Quiet neighborhood: only one inhabited flat on the floor. ? Solar water heater. ? With windows facing North, East, and West, it's not hot inside because of the air movement....