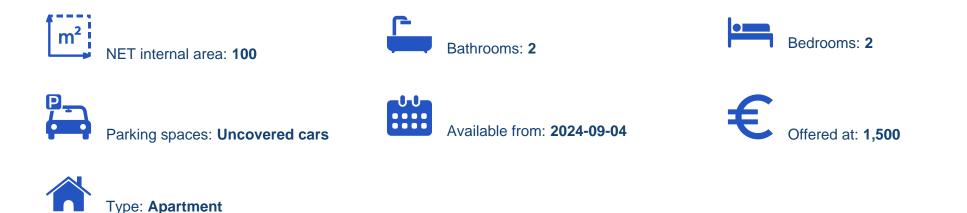

## €1.500

Limassol, Oval-Kean-Nero-Cafe-Dassoudi-Park-Lidl-Fragk-Agios-Athanasios-4103 , Cyprus

Offered at: €1,500 Estate ID: 60450 Ref: ba5410152

2 bedrooms, 2 bathrooms. For a family or for sharing by 2 individuals (the owner is open to it). ?Location: next to the Oval, close to the sea, and next to Lidl. ? It's spacious: 100 sqm, 2 bedrooms, 2 bathrooms, a large living room, and a full-size kitchen. ? Parking place. ?Quiet neighborhood: only one inhabited flat on the floor. ? Solar water heater. ? With windows facing North, East, and West, it's not hot inside because of the air movement....