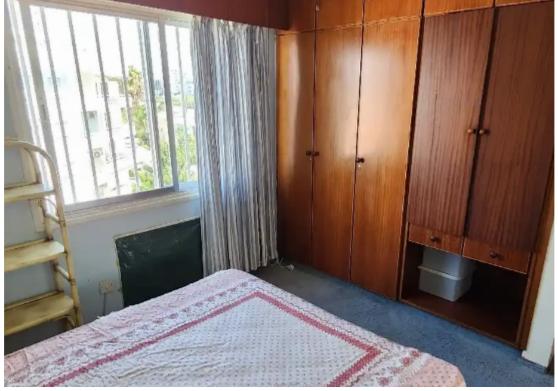

## €1.500

Limassol, Oval-Kean-Nero-Cafe-Dassoudi-Park-Lidl-Fragk-Agios-Athanasios-4103 , Cyprus

Offered at: €1,500 Estate ID: 60450 Ref: ba5410152

2 bedrooms, 2 bathrooms. For a family or for sharing by 2 individuals (the owner is open to it). ?Location: next to the Oval, close to the sea, and next to Lidl. ? It's spacious: 100 sqm, 2 bedrooms, 2 bathrooms, a large living room, and a full-size kitchen. ? Parking place. ?Quiet neighborhood: only one inhabited flat on the floor. ? Solar water heater. ? With windows facing North, East, and West, it's not hot inside because of the air movement....