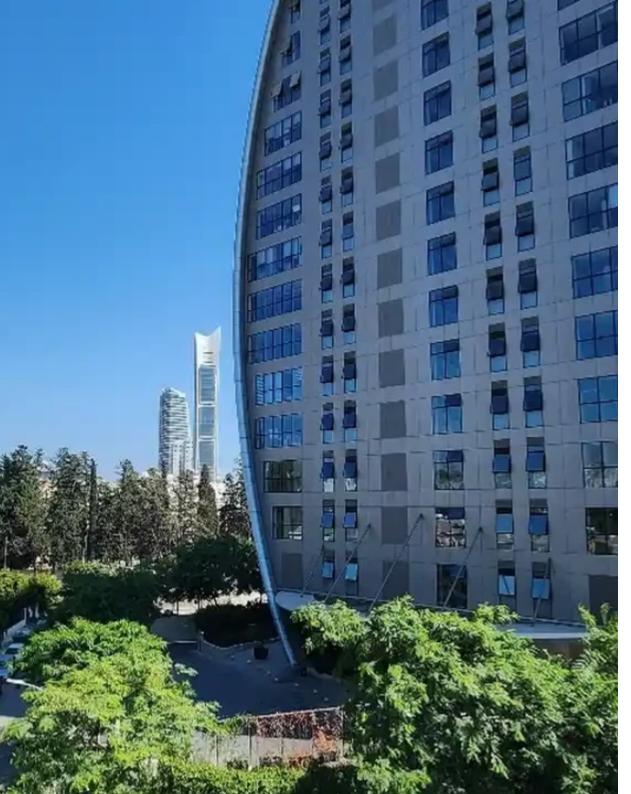

## €1.500

Limassol, Oval-Kean-Nero-Cafe-Dassoudi-Park-Lidl-Fragk-Agios-Athanasios-4103 , Cyprus

Offered at: €1,500 Estate ID: 60450 Ref: ba5410152

2 bedrooms, 2 bathrooms. For a family or for sharing by 2 individuals (the owner is open to it). ?Location: next to the Oval, close to the sea, and next to Lidl. ? It's spacious: 100 sqm, 2 bedrooms, 2 bathrooms, a large living room, and a full-size kitchen. ? Parking place. ?Quiet neighborhood: only one inhabited flat on the floor. ? Solar water heater. ? With windows facing North, East, and West, it's not hot inside because of the air movement....