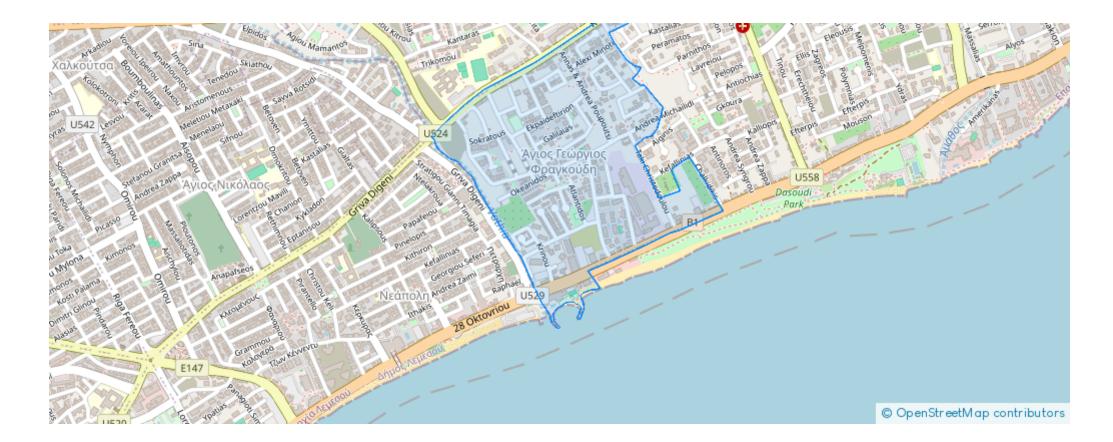

## 2-bedroom apartment to rent

## €1.500

Limassol, Oval-Kean-Nero-Cafe-Dassoudi-Park-Lidl-Fragk-Agios-Athanasios-4103 , Cyprus

Offered at: €1,500 Estate ID: 60450 Ref: ba5410152











2 bedrooms, 2 bathrooms. For a family or for sharing by 2 individuals (the owner is open to it). ?Location: next to the Oval, close to the sea, and next to Lidl. ? It's spacious: 100 sqm, 2 bedrooms, 2 bathrooms, a large living room, and a full-size kitchen. ? Parking place. ?Quiet neighborhood: only one inhabited flat on the floor. ? Solar water heater. ? With windows facing North, East, and West, it's not hot inside because of the air movement....

## **Estate on map:**