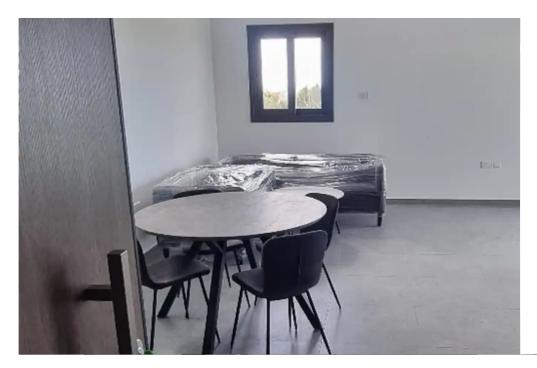

## 1-bedroom apartment to rent €1.400

Limassol, Lidl-Papantoniou-Store-Ypsonas-4187, Cyprus

**Offered at:** €1,400

**Estate ID:** 60457

**Ref:** ba5411917

NET internal area: 55

Bathrooms: 1

Bedrooms: 1

Parking spaces: Uncovered cars

Available from: 2024-09-04

Offered at: 1,400

Type: Apartment

Brand new apartment block close to all amenities. Easy access to the highway. Available as of October 10th. Covered area: 55 m2 Veranda: 15 m2

Parking: 1 Storage room: 1 Bedrooms: 1 Bedrooms: 1 Electrical appliances: fully equipped Furnishing: Fully furnished Floor: 2nd Pets: Not Allowed

Common expenses included. Deposit: equivalent to 1 month...