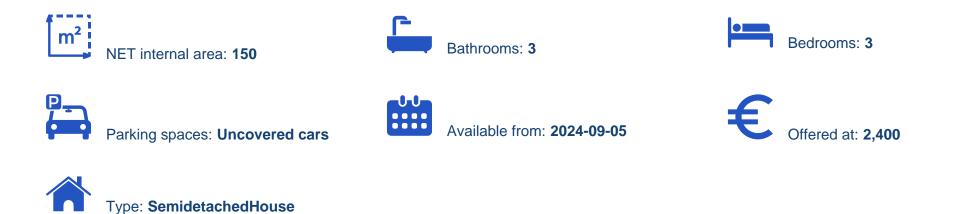

## rent €2.400

Paphos, City-Center-Paphos-Agios-Theodoros-8010, Cyprus

Offered at: €2,400 Estate ID: 60468 Ref: ba5418920

This brand new and Modern Messonette is offering 2 Bedrooms and Extra Studio Apartment. 2 Bedroom plus Studio Apartment Luxurious Two-storey semi detached maisonette in Empa Paphos. 2 Bedrooms 1 separate studio Apartment, 3 Bathrooms ,Toilet downstairs, Fully furnished and equiped ,modern designed and built with high quality materials and finishes meeting high quality standards. Private swimming pool with jacuzzi – private yard - Access to the roof – Private roof garden – BBQ -energy renovated: Installation of both thermal and waterproof materials on the walls and roofs to meet the insulation standards. Application of thermal aluminum series and double glazing. -Application of HPL clad...