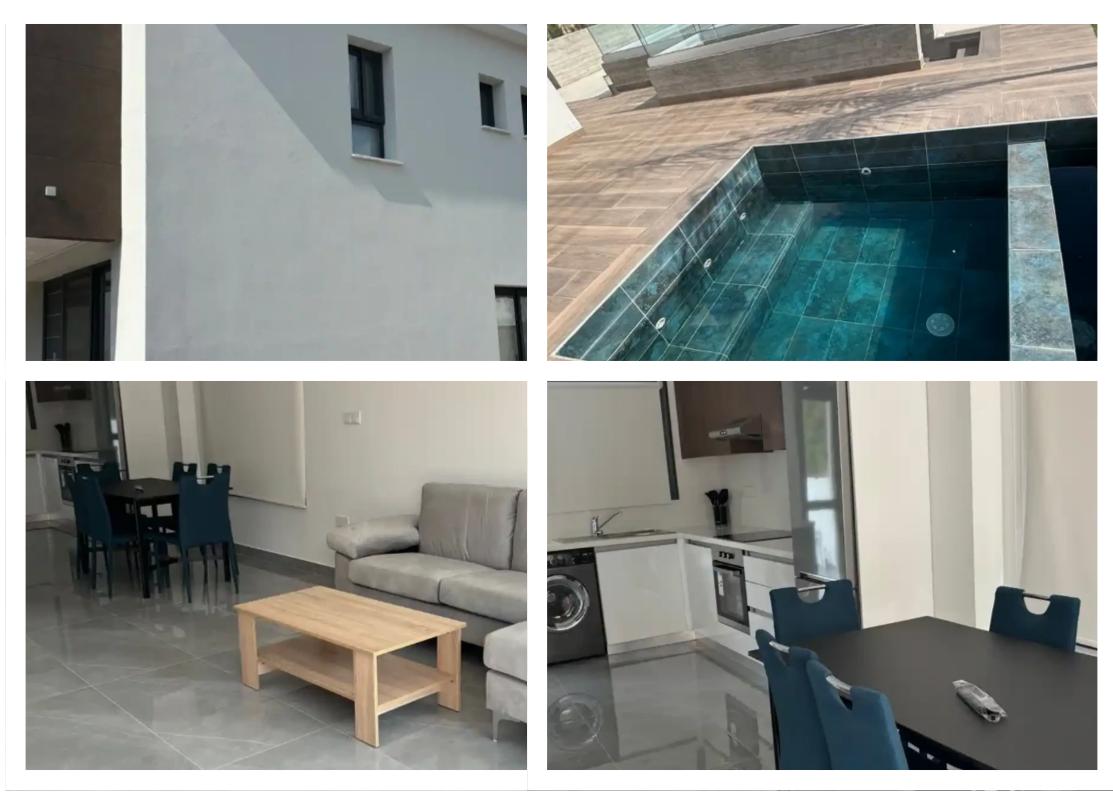

## rent €2.400

Paphos, City-Center-Paphos-Agios-Theodoros-8010, Cyprus

Offered at: €2,400 Estate ID: 60468 Ref: ba5418920

This brand new and Modern Messonette is offering 2 Bedrooms and Extra Studio Apartment. 2 Bedroom plus Studio Apartment Luxurious Two-storey semi detached maisonette in Empa Paphos. 2 Bedrooms 1 separate studio Apartment, 3 Bathrooms ,Toilet downstairs, Fully furnished and equiped ,modern designed and built with high quality materials and finishes meeting high quality standards. Private swimming pool with jacuzzi – private yard - Access to the roof – Private roof garden – BBQ -energy renovated: Installation of both thermal and waterproof materials on the walls and roofs to meet the insulation standards. Application of thermal aluminum series and double glazing. -Application of HPL clad...