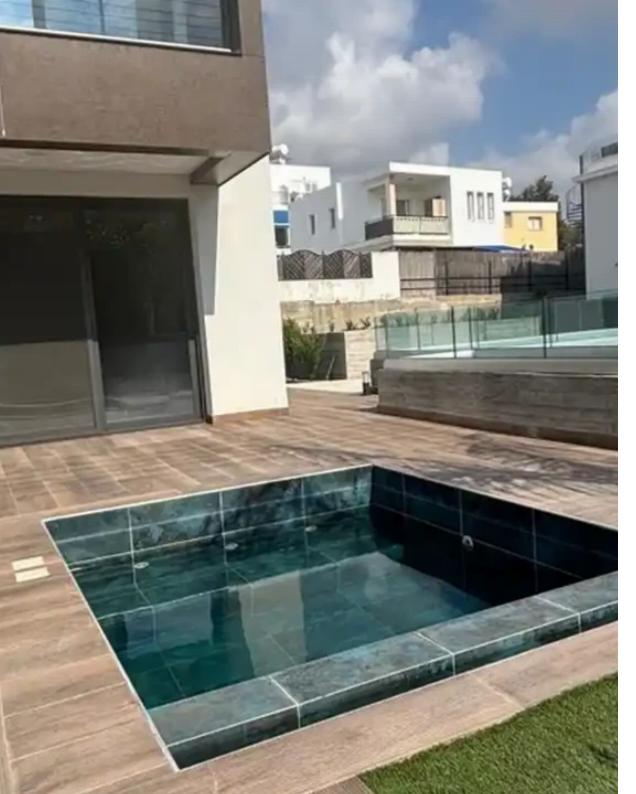

## rent €2.400

Paphos, City-Center-Paphos-Agios-Theodoros-8010, Cyprus

Offered at: €2,400 Estate ID: 60468 Ref: ba5418920

This brand new and Modern Messonette is offering 2 Bedrooms and Extra Studio Apartment. 2 Bedroom plus Studio Apartment Luxurious Two-storey semi detached maisonette in Empa Paphos. 2 Bedrooms 1 separate studio Apartment, 3 Bathrooms ,Toilet downstairs, Fully furnished and equiped ,modern designed and built with high quality materials and finishes meeting high quality standards. Private swimming pool with jacuzzi – private yard - Access to the roof – Private roof garden – BBQ -energy renovated: Installation of both thermal and waterproof materials on the walls and roofs to meet the insulation standards. Application of thermal aluminum series and double glazing. -Application of HPL clad...