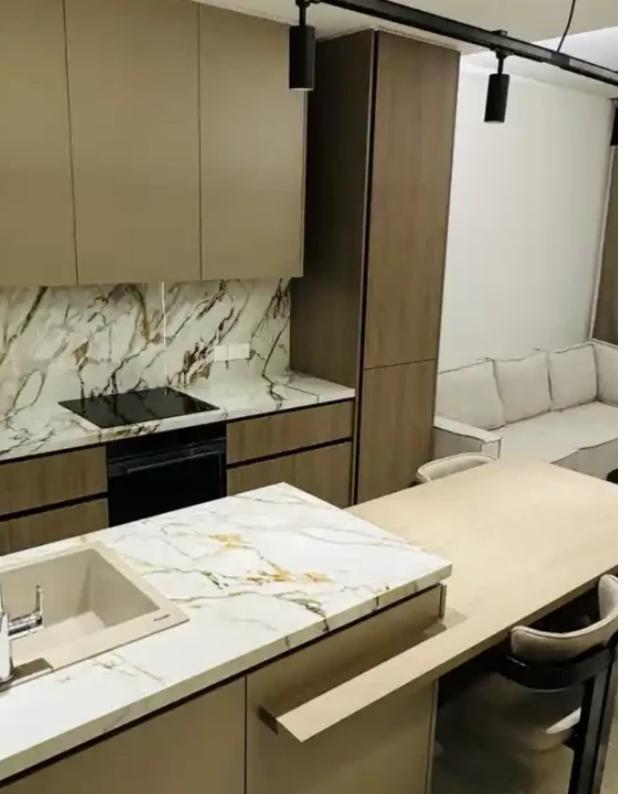

Parking spaces: Covered cars

Available from: 2024-09-05

Offered at: 1,800

Type: Apartment

prestigious Agios Athanasios area of Limassol. Situated in a secure, gated complex, this stylish 75m² (total) residence offers a peaceful retreat with sea and mountain views. The spacious 20m² balcony is perfect for relaxing and enjoying the scenery. The apartment boasts a sleek, fully furnished interior with high-quality furniture, built-in ceiling A/C units, and state-of-the-art electrical appliances, including a 65" smart TV. Additional features include a false ceiling with hidden lighting, a large storage room, and an allocated covered parking ...