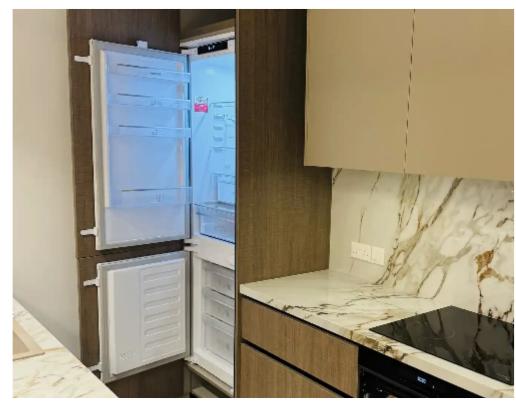

Parking spaces: Covered cars

Available from: 2024-09-05

Offered at: 1,800

Type: Apartment

prestigious Agios Athanasios area of Limassol. Situated in a secure, gated complex, this stylish 75m² (total) residence offers a peaceful retreat with sea and mountain views. The spacious 20m² balcony is perfect for relaxing and enjoying the scenery. The apartment boasts a sleek, fully furnished interior with high-quality furniture, built-in ceiling A/C units, and state-of-the-art electrical appliances, including a 65" smart TV. Additional features include a false ceiling with hidden lighting, a large storage room, and an allocated covered parking ...