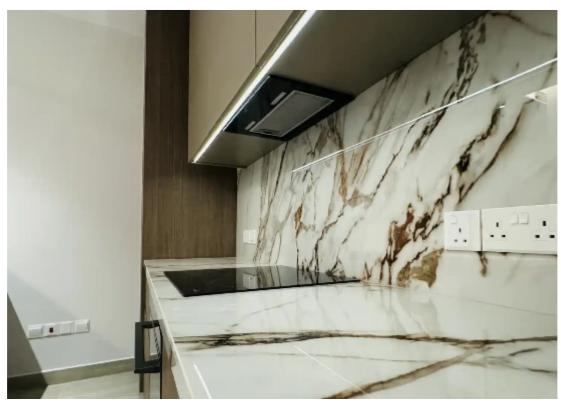

Parking spaces: Covered cars

Available from: 2024-09-05

Offered at: 1,800

Type: Apartment

prestigious Agios Athanasios area of Limassol. Situated in a secure, gated complex, this stylish 75m² (total) residence offers a peaceful retreat with sea and mountain views. The spacious 20m² balcony is perfect for relaxing and enjoying the scenery. The apartment boasts a sleek, fully furnished interior with high-quality furniture, built-in ceiling A/C units, and state-of-the-art electrical appliances, including a 65" smart TV. Additional features include a false ceiling with hidden lighting, a large storage room, and an allocated covered parking ...