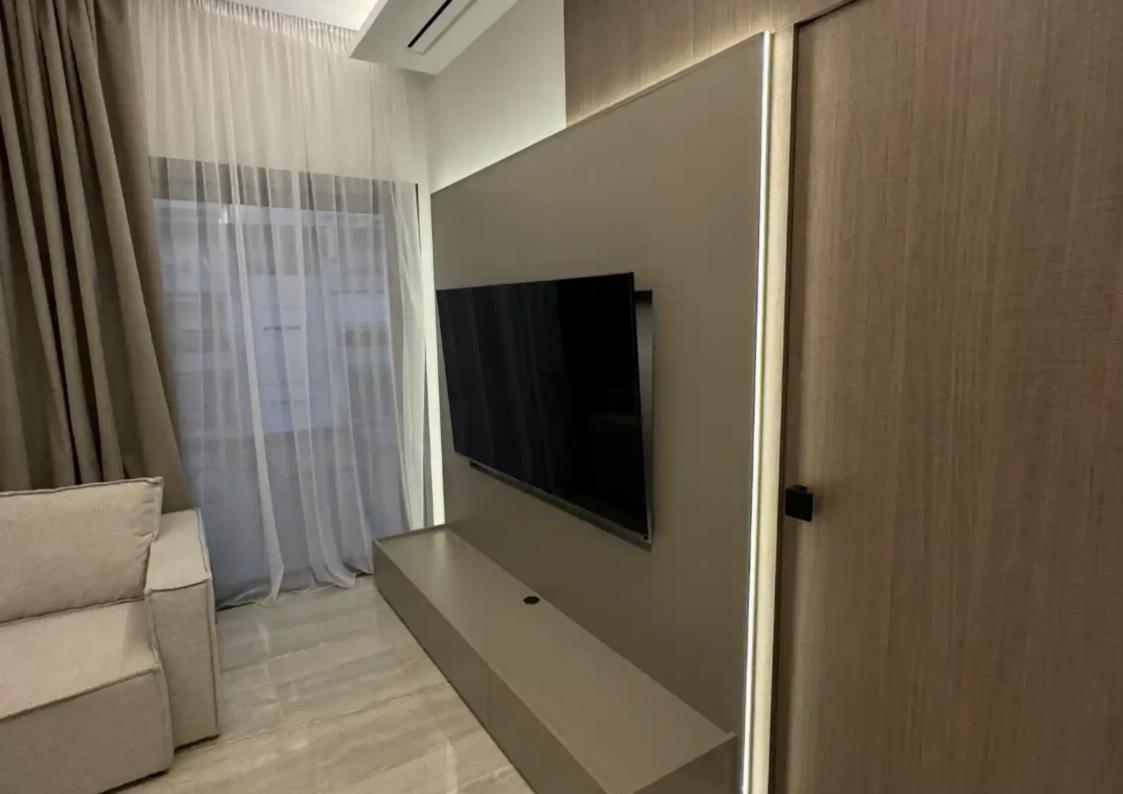

Parking spaces: Covered cars

Available from: 2024-09-05

Offered at: 1,800

Type: Apartment

prestigious Agios Athanasios area of Limassol. Situated in a secure, gated complex, this stylish 75m² (total) residence offers a peaceful retreat with sea and mountain views. The spacious 20m² balcony is perfect for relaxing and enjoying the scenery. The apartment boasts a sleek, fully furnished interior with high-quality furniture, built-in ceiling A/C units, and state-of-the-art electrical appliances, including a 65" smart TV. Additional features include a false ceiling with hidden lighting, a large storage room, and an allocated covered parking ...