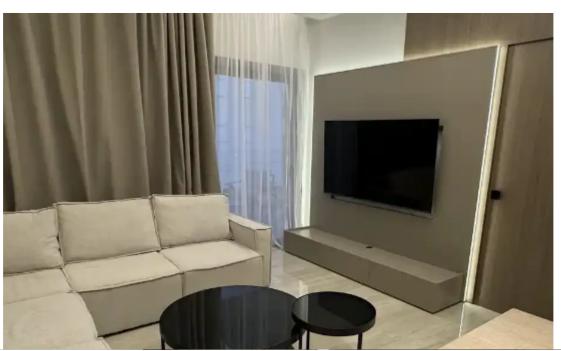

Parking spaces: Covered cars

Available from: 2024-09-05

Offered at: 1,800

Type: Apartment

prestigious Agios Athanasios area of Limassol. Situated in a secure, gated complex, this stylish 75m² (total) residence offers a peaceful retreat with sea and mountain views. The spacious 20m² balcony is perfect for relaxing and enjoying the scenery. The apartment boasts a sleek, fully furnished interior with high-quality furniture, built-in ceiling A/C units, and state-of-the-art electrical appliances, including a 65" smart TV. Additional features include a false ceiling with hidden lighting, a large storage room, and an allocated covered parking ...