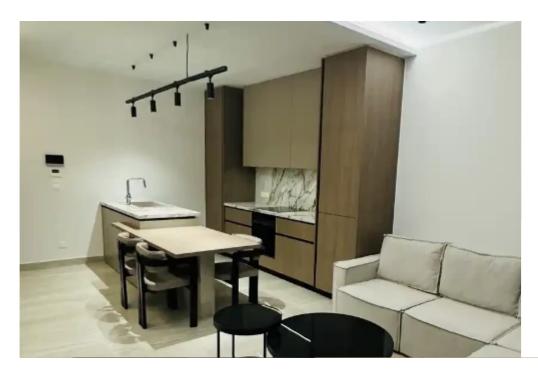

Parking spaces: Covered cars

Available from: 2024-09-05

Offered at: 1,800

Type: Apartment

prestigious Agios Athanasios area of Limassol. Situated in a secure, gated complex, this stylish 75m² (total) residence offers a peaceful retreat with sea and mountain views. The spacious 20m² balcony is perfect for relaxing and enjoying the scenery. The apartment boasts a sleek, fully furnished interior with high-quality furniture, built-in ceiling A/C units, and state-of-the-art electrical appliances, including a 65" smart TV. Additional features include a false ceiling with hidden lighting, a large storage room, and an allocated covered parking ...