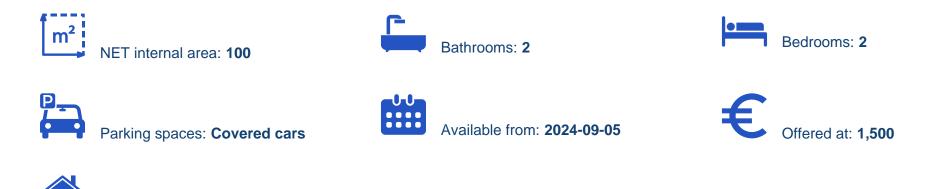

## €1.500

Limassol, Ayiou-Neophytou-School-Ikea-Makarios-Iii-Kato-Polemidia-4155 , Cyprus

Offered at: €1,500 Estate ID: 60513 Ref: ba5417410

vpe: Apartment

Discover modern living in this stunning, brand-new 2-bedroom apartment located in the heart of Kato Polemidia. Thoughtfully designed with contemporary finishes, this fully furnished apartment offers a perfect blend of style and comfort. Enjoy spacious interiors with an open-plan living and dining area, a fully equipped kitchen with top-of-the-line appliances, and two cozy bedrooms with ample storage space. The apartment also features a private balcony, providing a serene space to unwind. Ideally situated close to local amenities, shops, and transport links, this apartment is the perfect choice for those seeking convenience and luxury. Secure parking and additional storage space are included....