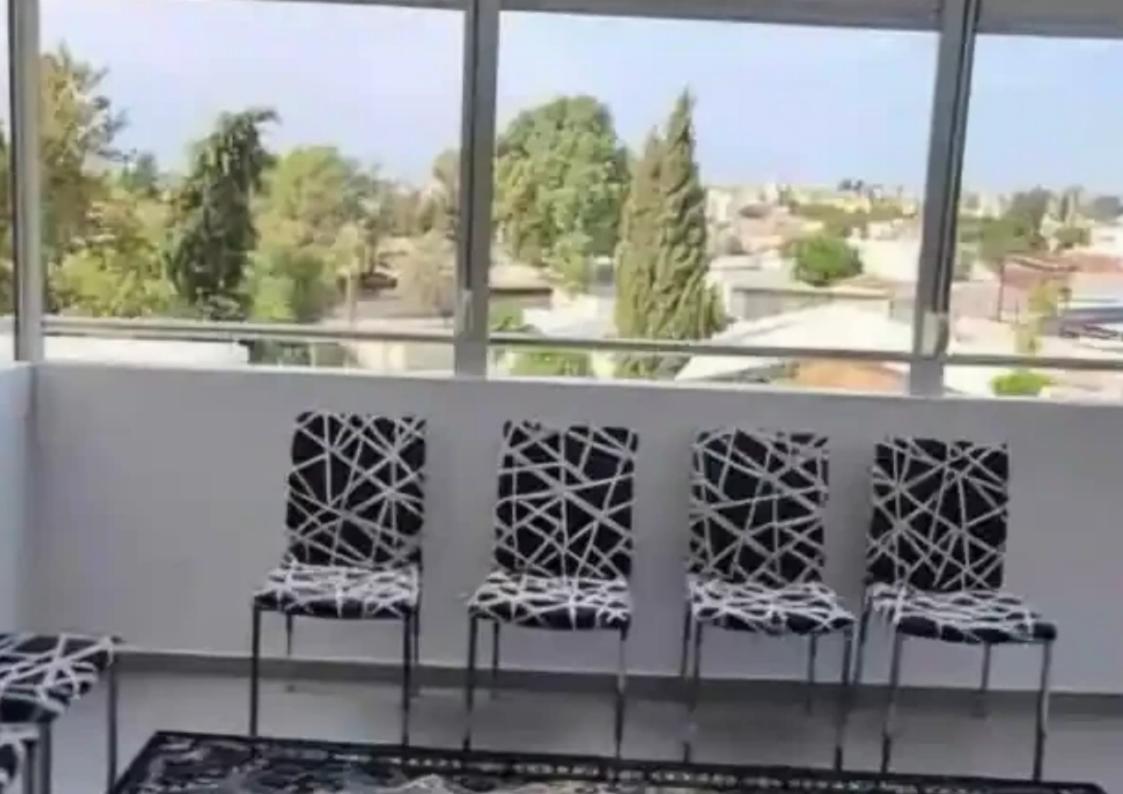

Parking spaces: Covered cars

Available from: 2024-09-05

Offered at: 1,200

Type: **Apartmen** 

"""""A 2-bedroom apartment with a size of 70 meters Agias Antonis St - Easy access to large stores - Covered parking - Park and playground within the complex - The balcony - Close to bus station, supermarket, park and bakery -Balcony view facing the sea - Very clean complex with efficient management""""""...