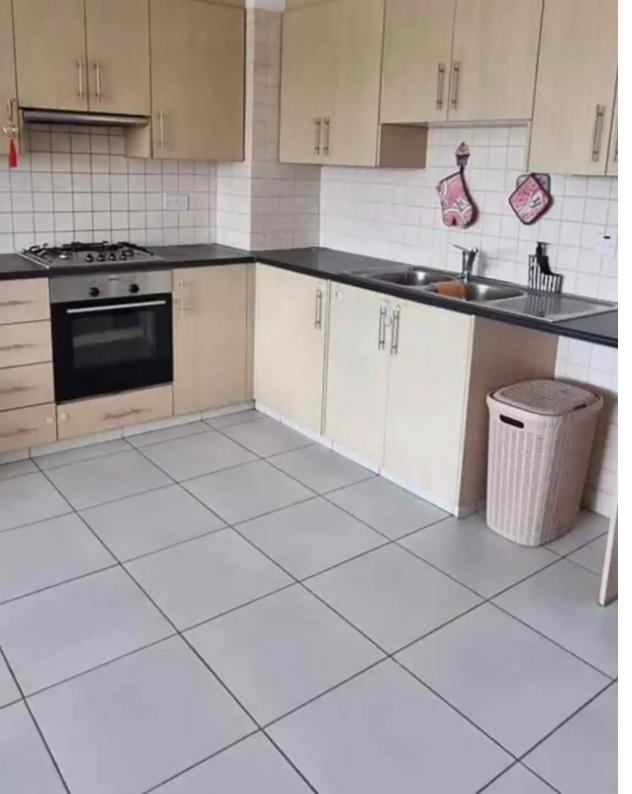

## 2-bedroom apartment to rent €1.200

Limassol, Waterboard-Fragklinou-Rousvelt-St-Agios-Ioannis-3012 , Cyprus

**Offered at:** €1,200

**Estate ID:** 60518

Ref: ba5417421

NET internal area: 70

Bathrooms: 1

Bedrooms: 2

Parking spaces: Covered cars

Available from: 2024-09-05

Offered at: 1,200

Type: **Apartmen** 

"""""A 2-bedroom apartment with a size of 70 meters Agias Antonis St - Easy access to large stores - Covered parking - Park and playground within the complex - The balcony - Close to bus station, supermarket, park and bakery -Balcony view facing the sea - Very clean complex with efficient management""""""...