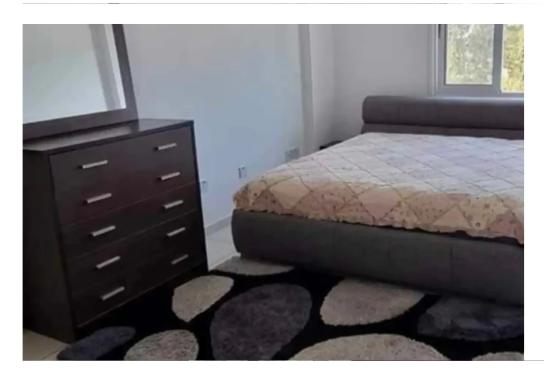

## 2-bedroom apartment to rent €1.200

Limassol, Waterboard-Fragklinou-Rousvelt-St-Agios-Ioannis-3012 , Cyprus

**Offered at:** €1,200

**Estate ID:** 60518

Ref: ba5417421

NET internal area: 70

Bathrooms: 1

Bedrooms: 2

Parking spaces: Covered cars

Available from: 2024-09-05

Offered at: 1,200

Type: **Apartmen** 

"""""A 2-bedroom apartment with a size of 70 meters Agias Antonis St - Easy access to large stores - Covered parking - Park and playground within the complex - The balcony - Close to bus station, supermarket, park and bakery -Balcony view facing the sea - Very clean complex with efficient management""""""...