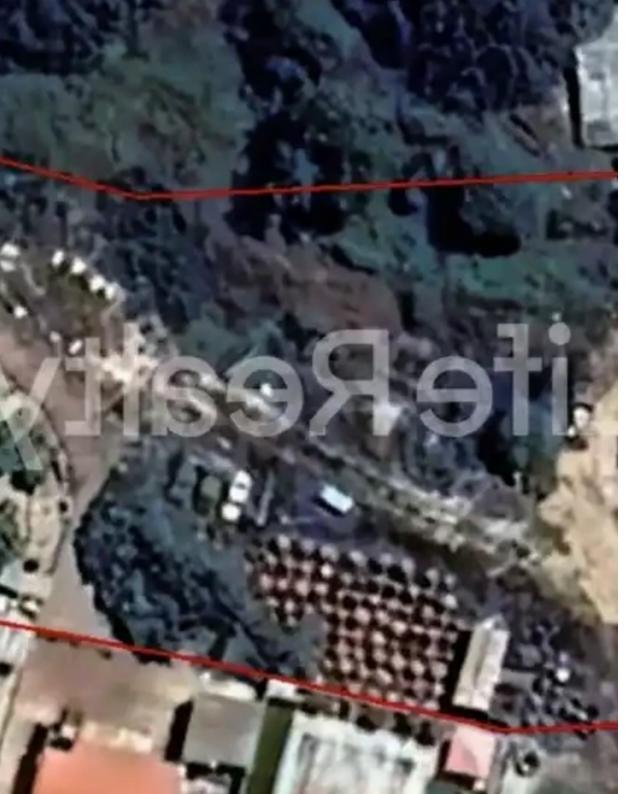

## Residential land 3085 m<sup>2</sup>

Limassol, Foresk-Park-Panagia-Evangelistria-Agia-Fylaxis-3112 , Cyprus

**Offered at:** €1,400,000

**Estate ID:** 60535

**Ref:** ba5415974

Total plot's-land's area: 3085 m²

Coverage: 50 %

Density: 90 %

Available from: 2024-09-05

Offered at: 1,400,00

Type: Residentia

""""Introducing this exceptional residential field spanning a total area of 3,085 m², nestled in the prestigious Agia Fyla area of Limassol. This prime piece of land is situated just 15 minutes from Limassol city center and just a 3-minute drive from the highway, providing effortless access to all the essential amenities. The field has a registered road right i the front, ensuring convenient and straightforward accessibility. With an impressive building density of 90%, this residential field offers the potential to construct a three-floor building, reaching a maximum height of 13.5 meters. The land's smooth and even surface enhances its development potential, making it an exceptional...