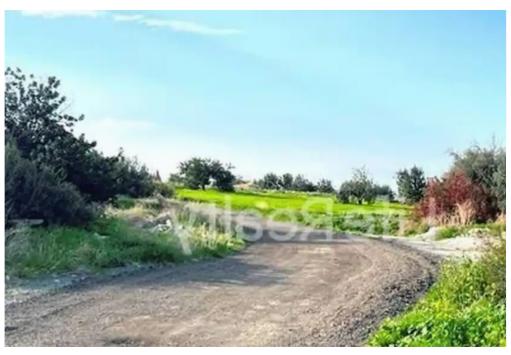

Coverage: 50 %

Density: 90 %

Available from: 2024-09-05

Offered at: 1,400,00

Type: Residentia

""""Introducing this exceptional residential field spanning a total area of 3,085 m², nestled in the prestigious Agia Fyla area of Limassol. This prime piece of land is situated just 15 minutes from Limassol city center and just a 3-minute drive from the highway, providing effortless access to all the essential amenities. The field has a registered road right i the front, ensuring convenient and straightforward accessibility. With an impressive building density of 90%, this residential field offers the potential to construct a three-floor building, reaching a maximum height of 13.5 meters. The land's smooth and even surface enhances its development potential, making it an exceptional...