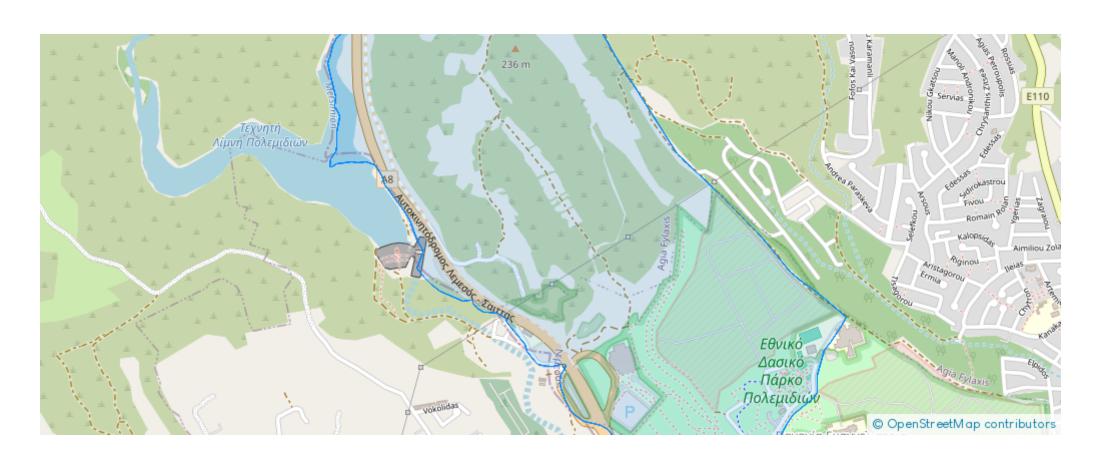

90 %



Available from: 2024-09-05



Offered at: 1,400,00



Type: Residentia

""""Introducing this exceptional residential field spanning a total area of 3,085 m², nestled in the prestigious Agia Fyla area of Limassol. This prime piece of land is situated just 15 minutes from Limassol city center and just a 3-minute drive from the highway, providing effortless access to all the essential amenities. The field has a registered road right i the front, ensuring convenient and straightforward accessibility. With an impressive building density of 90%, this residential field offers the potential to construct a three-floor building, reaching a maximum height of 13.5 meters. The land's smooth and even surface enhances its development potential, making it an exceptional...

## **Estate on map:**