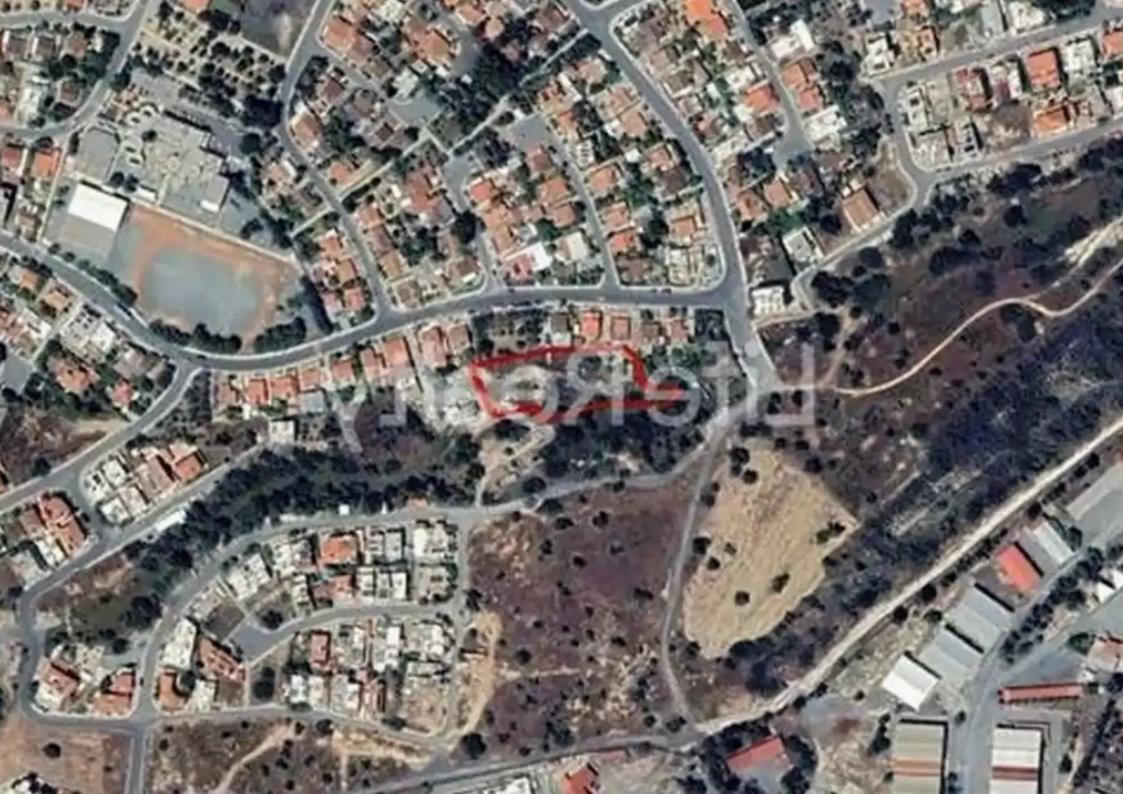

## Residential land 3085 m<sup>2</sup>

Limassol, Foresk-Park-Panagia-Evangelistria-Agia-Fylaxis-3112 , Cyprus

**Offered at:** €1,400,000

**Estate ID:** 60535

**Ref:** ba5415974

Total plot's-land's area: 3085 m²

Coverage: 50 %

Density: 90 %

Available from: 2024-09-05

Offered at: 1,400,00

Type: Residentia

""""Introducing this exceptional residential field spanning a total area of 3,085 m², nestled in the prestigious Agia Fyla area of Limassol. This prime piece of land is situated just 15 minutes from Limassol city center and just a 3-minute drive from the highway, providing effortless access to all the essential amenities. The field has a registered road right i the front, ensuring convenient and straightforward accessibility. With an impressive building density of 90%, this residential field offers the potential to construct a three-floor building, reaching a maximum height of 13.5 meters. The land's smooth and even surface enhances its development potential, making it an exceptional...