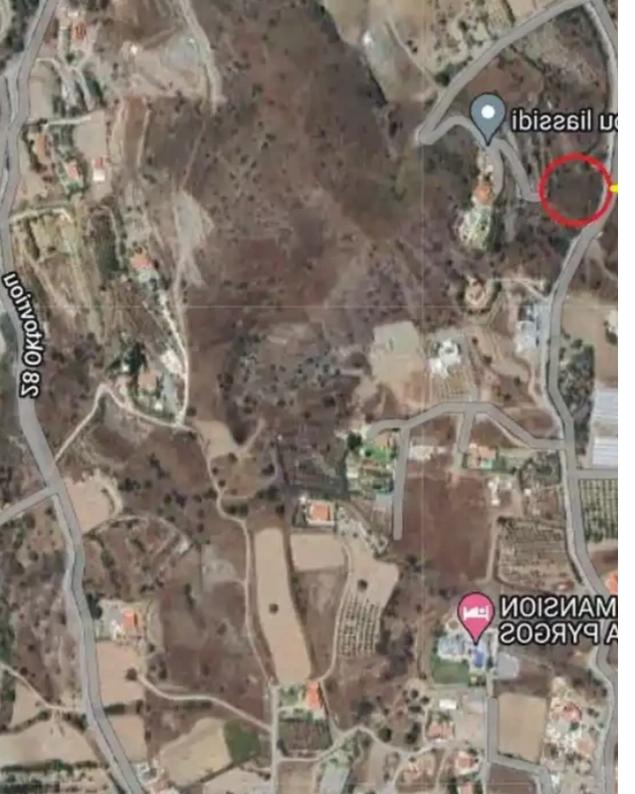

## Residential land 2000 m<sup>2</sup> €400.000

Limassol, Pyrgos-4529, Cyprus

**Offered at:** € 400,000

**Estate ID:** 60570

**Ref:** ba5417528











Total plot's-land's area: 2000 m²



Density: 30 %



Available from: 2024-09-05



Offered at: 400,000



Type: **Residentia** 

"Plot of land in Pyrgos village, residential plot, very nice piece of land, great location!5 minutes to the highway and 8 minutes to the beach. The plot is located in a new developing area which is characterized by new residences and is at a quiet and green environment. The subject land has a road in the front. This plot is ideal for constructing a villa with a large garden and offers all the facilities required for construction and development such as Electricity Supply, Water and Telecommunications in