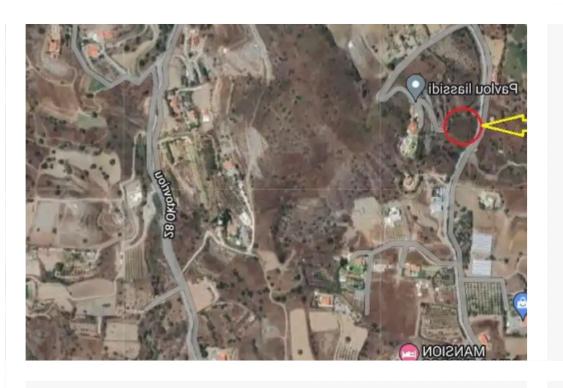

## Residential land 2000 m<sup>2</sup> €400.000

Limassol, Pyrgos-4529, Cyprus

**Offered at:** € 400,000

**Estate ID:** 60570

**Ref:** ba5417528











Total plot's-land's area: 2000 m²



Density: 30 %



Available from: 2024-09-05



Offered at: 400,000



Type: **Residentia** 

"Plot of land in Pyrgos village, residential plot, very nice piece of land, great location!5 minutes to the highway and 8 minutes to the beach. The plot is located in a new developing area which is characterized by new residences and is at a quiet and green environment. The subject land has a road in the front. This plot is ideal for constructing a villa with a large garden and offers all the facilities required for construction and development such as Electricity Supply, Water and Telecommunications in close proximity. This is considered to be an excellent investment opportunity that offers potential buyers good value for money, proximity to the city