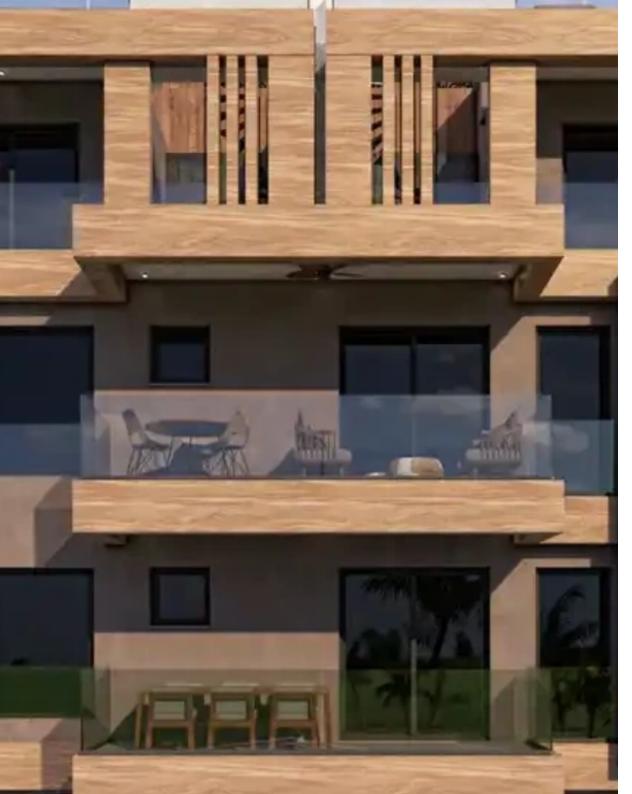

Parking spaces: Covered cars

Available from: 2024-09-05

Offered at: 230,000

Type: Apartmen

"""""" Bedroom Apartment in Panthea, Agios Athanasios - Location with the best City and Sea View - 1 bedroom - 1 bathroom - Fully furnished - Nearby amenities: Supermarkets, kiosks, parks, restaurants, cafes, pharmacies, schools - Easy access to the highway - Spacious rooms and covered balconies - Covered parking - Storage If you are interested, contact us to schedule a viewing """""""""...