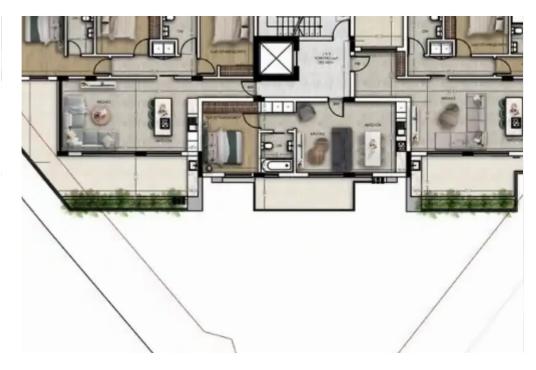

Parking spaces: Covered cars

Available from: 2024-09-05

Offered at: 230,000

Type: Apartmen

"""""" Bedroom Apartment in Panthea, Agios Athanasios - Location with the best City and Sea View - 1 bedroom - 1 bathroom - Fully furnished - Nearby amenities: Supermarkets, kiosks, parks, restaurants, cafes, pharmacies, schools - Easy access to the highway - Spacious rooms and covered balconies - Covered parking - Storage If you are interested, contact us to schedule a viewing """""""""...