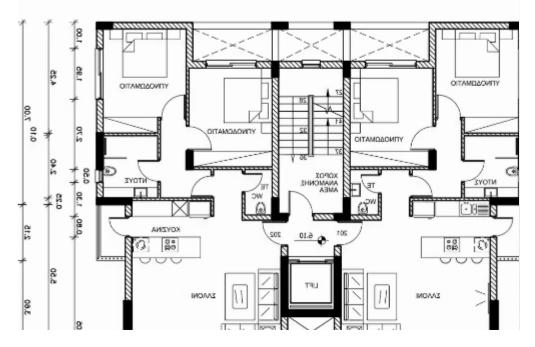

## 2-bedroom apartment f?r s?le €310.000

Limassol, New-Ekali-Agia-Fylaxis-3111, Cyprus

**Offered at:** €310,000

**Estate ID:** 60579

**Ref:** ba5418529

NET internal area: 80

Bathrooms: 2

Bedrooms: 2

Parking spaces: Covered cars

Available from: 2024-09-05

Offered at: 310,000

Type: Apartment

"""""2 Bedroom Apartment In Ekali Area, Limassol - 2 bedrooms - 2 bathrooms - 2nd floor - Open plan - Nearby amenities: Kiosks, parks, restaurants, cafes, pharmacies, schools, university - Covered veranda - Covered parking - Storage If you are interested, contact us to schedule a viewing""""...