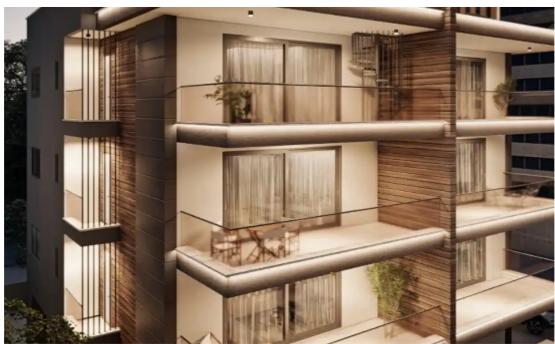

## 2-bedroom apartment f?r s?le €310.000

Limassol, New-Ekali-Agia-Fylaxis-3111, Cyprus

**Offered at:** €310,000

**Estate ID:** 60579

**Ref:** ba5418529

NET internal area: 80

Bathrooms: 2

Bedrooms: 2

Parking spaces: Covered cars

Available from: 2024-09-05

Offered at: 310,000

Type: Apartment

"""""2 Bedroom Apartment In Ekali Area, Limassol - 2 bedrooms - 2 bathrooms - 2nd floor - Open plan - Nearby amenities: Kiosks, parks, restaurants, cafes, pharmacies, schools, university - Covered veranda - Covered parking - Storage If you are interested, contact us to schedule a viewing""""...