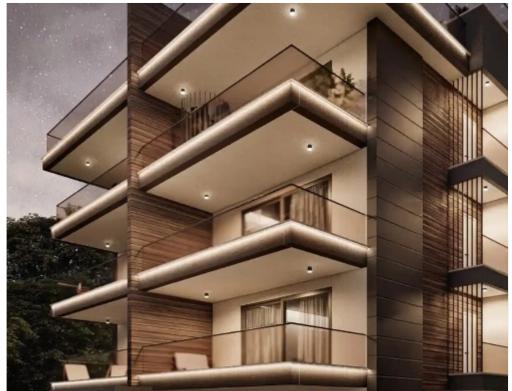

## 2-bedroom apartment f?r s?le €310.000

Limassol, New-Ekali-Agia-Fylaxis-3111, Cyprus

**Offered at:** €310,000

**Estate ID:** 60579

**Ref:** ba5418529

NET internal area: 80

Bathrooms: 2

Bedrooms: 2

Parking spaces: Covered cars

Available from: 2024-09-05

Offered at: 310,000

Type: Apartment

"""""2 Bedroom Apartment In Ekali Area, Limassol - 2 bedrooms - 2 bathrooms - 2nd floor - Open plan - Nearby amenities: Kiosks, parks, restaurants, cafes, pharmacies, schools, university - Covered veranda - Covered parking - Storage If you are interested, contact us to schedule a viewing""""...