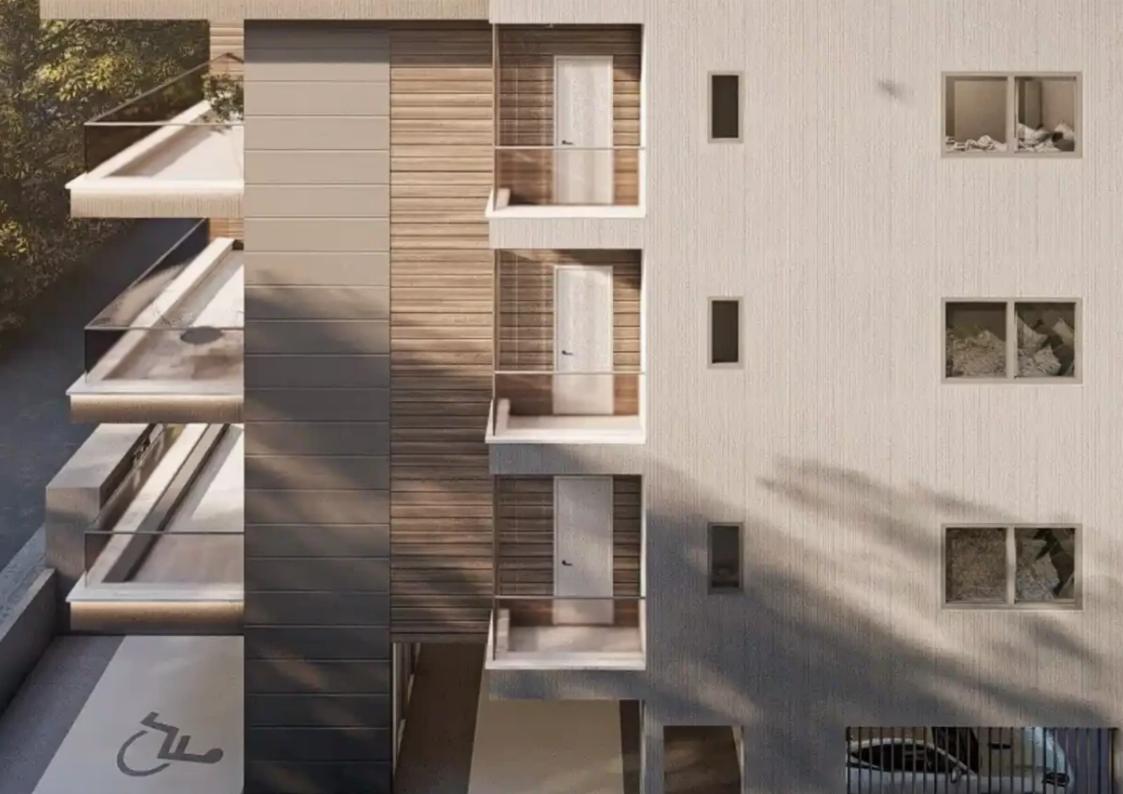

Parking spaces: Covered cars

Available from: 2024-09-05

Offered at: 310,000

Type: Apartment

"""""2 Bedroom Apartment In Ekali Area, Limassol - 2 bedrooms - 2 bathrooms - 2nd floor - Open plan - Nearby amenities: Kiosks, parks, restaurants, cafes, pharmacies, schools, university - Covered veranda - Covered parking - Storage If you are interested, contact us to schedule a viewing""""...