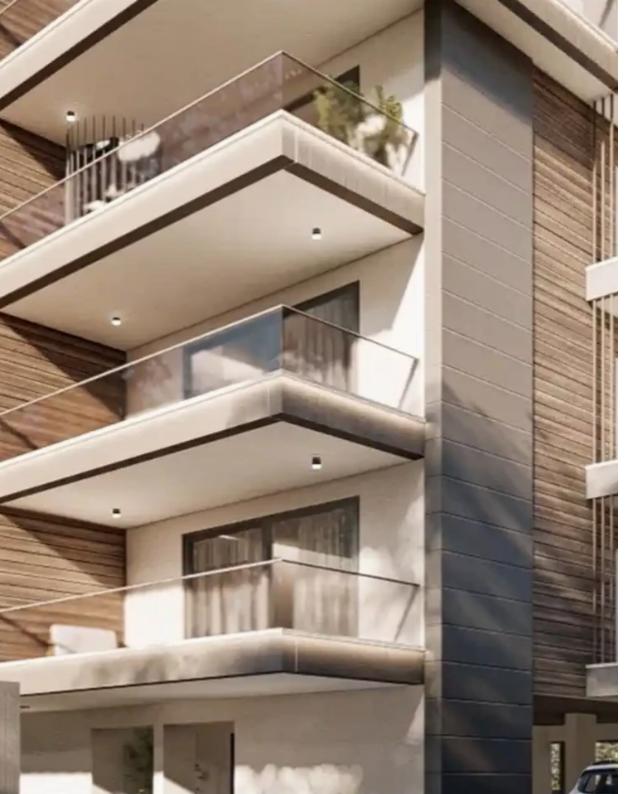

## 2-bedroom apartment f?r s?le €310.000

Limassol, New-Ekali-Agia-Fylaxis-3111, Cyprus

**Offered at:** €310,000

**Estate ID:** 60579

**Ref:** ba5418529

NET internal area: 80

Bathrooms: 2

Bedrooms: 2

Parking spaces: Covered cars

Available from: 2024-09-05

Offered at: 310,000

Type: Apartment

"""""2 Bedroom Apartment In Ekali Area, Limassol - 2 bedrooms - 2 bathrooms - 2nd floor - Open plan - Nearby amenities: Kiosks, parks, restaurants, cafes, pharmacies, schools, university - Covered veranda - Covered parking - Storage If you are interested, contact us to schedule a viewing""""...