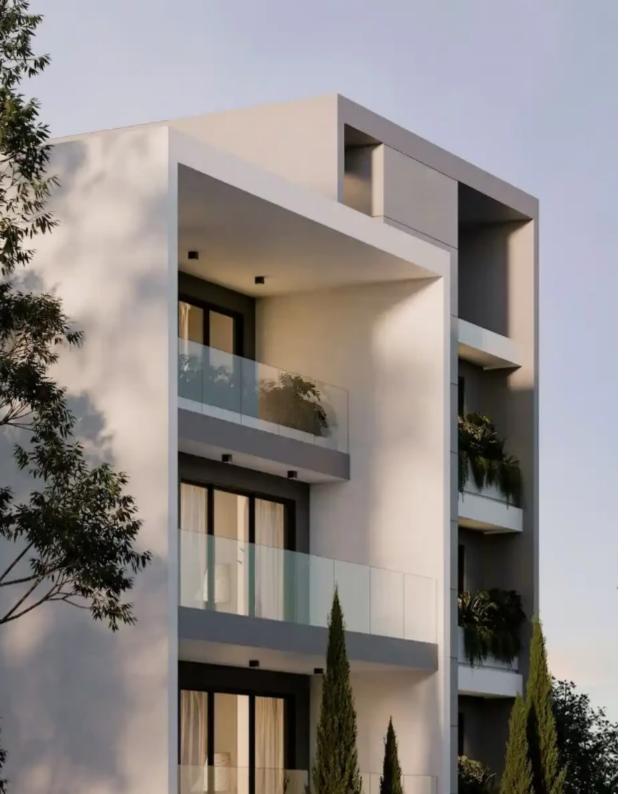

## 1-bedroom apartment f?r s?le €227.000

Limassol, Columbia-Chalomantres-Potamos-Germasogeias-4043, Cyprus

**Offered at:** €227,000

**Estate ID:** 60582

**Ref:** ba5418431

NET internal area: 44

Bathrooms: 1

Bedrooms: 1

Parking spaces: Covered cars

Available from: 2024-09-05

Offered at: 227,000

Type: Apartmen

Perfect for investment or high-end living in the most convenient area in Limassol Limassol, Columbia Area - 1 bedroom - 1 bathroom - Open plan - Fully furnished at special request - Nearby amenities: Supermarkets, kiosks, parks, restaurants, cafes, pharmacies, schools - Easy access to the highway - Covered verandas - Covered parking - Storage room If you are interested, contact us to schedule a viewing...