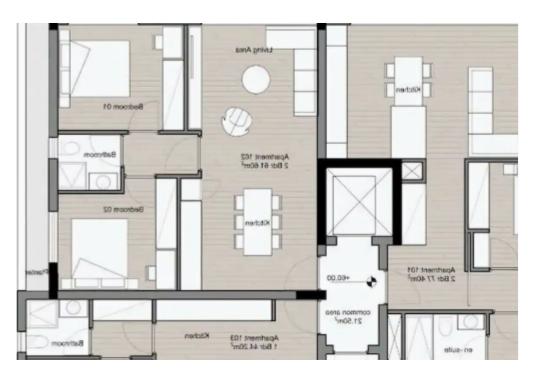

## 1-bedroom apartment f?r s?le €227.000

Limassol, Columbia-Chalomantres-Potamos-Germasogeias-4043, Cyprus

**Offered at:** €227,000

**Estate ID:** 60582

**Ref:** ba5418431

NET internal area: 44

Bathrooms: 1

Bedrooms: 1

Parking spaces: Covered cars

Available from: 2024-09-05

Offered at: 227,000

Type: Apartmen

Perfect for investment or high-end living in the most convenient area in Limassol Limassol, Columbia Area - 1 bedroom - 1 bathroom - Open plan - Fully furnished at special request - Nearby amenities: Supermarkets, kiosks, parks, restaurants, cafes, pharmacies, schools - Easy access to the highway - Covered verandas - Covered parking - Storage room If you are interested, contact us to schedule a viewing...