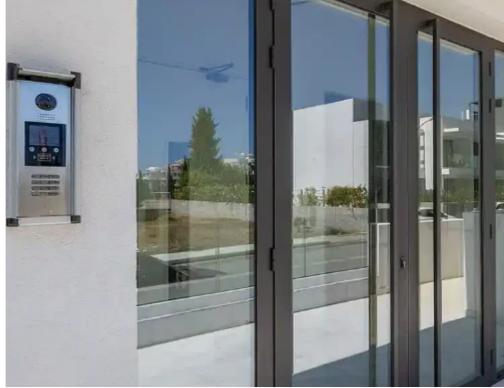

Parking spaces: Covered cars

Available from: 2024-09-05

Offered at: 350,000

Type: Apartment

with deck and BBQ area Smart home system, VRV system and underfloor heating The flat is located in Kato Paphos in Raspberry Residence ( year of construction 2023 Windows: Energy-efficient, durable and thermally insulated aluminium. Marble floors: Elegantly polished, luxuriously smooth and exquisitely crafted. Security: Reliable, high-definition and comprehensive surveillance through a functional CCTV system. Parking and storage place: