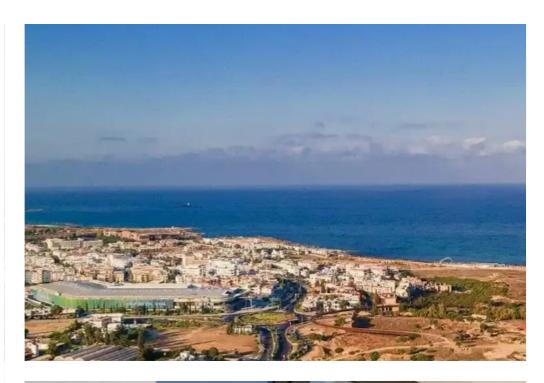

Parking spaces: Covered cars

Available from: 2024-09-05

Offered at: 350,000

Type: Apartment

with deck and BBQ area Smart home system, VRV system and underfloor heating The flat is located in Kato Paphos in Raspberry Residence ( year of construction 2023 Windows: Energy-efficient, durable and thermally insulated aluminium. Marble floors: Elegantly polished, luxuriously smooth and exquisitely crafted. Security: Reliable, high-definition and comprehensive surveillance through a functional CCTV system. Parking and storage place: