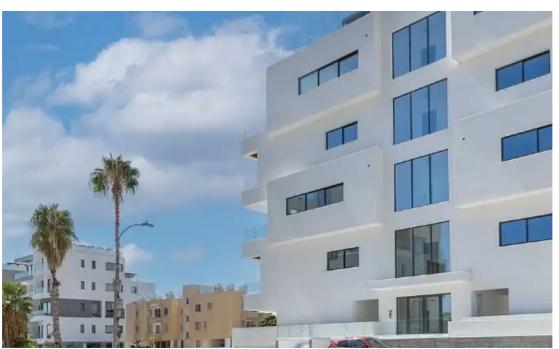

Parking spaces: Covered cars

Available from: 2024-09-05

Offered at: 350,000

Type: Apartment

with deck and BBQ area Smart home system, VRV system and underfloor heating The flat is located in Kato Paphos in Raspberry Residence ( year of construction 2023 Windows: Energy-efficient, durable and thermally insulated aluminium. Marble floors: Elegantly polished, luxuriously smooth and exquisitely crafted. Security: Reliable, high-definition and comprehensive surveillance through a functional CCTV system. Parking and storage place: