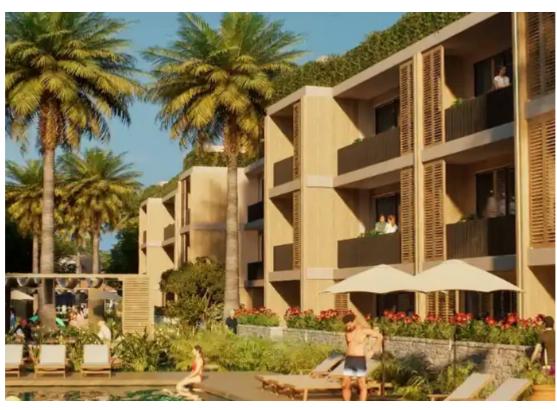

## 2-bedroom apartment f?r s?le €200.384

Larnaka, Pyla-7080, Cyprus

**Offered at:** €200,384

**Estate ID:** 60601

**Ref:** ba5418592

NET internal area: 87

Bathrooms: 2

Bedrooms: 2

Parking spaces: Covered cars

Available from: 2024-09-05

Offered at: 200,384

Type: Apartment

location: - Beach (4 min) - The British University of Central Lancashire (4 min) - Services (5 min) (Restaurants, Pharmacies, Banks, Supermarkets) - Parks (6 min) - Price: 200,384 EUR + VAT - Payment Plan: 20-month instalments, instalment amount 10,019 EUR + VAT - Net Operating Income (NOI): Estimated 5 - 9% / yearly - Return on Investment (ROI): Estimated 10 - 12 % / yearly Area - Livable Area (Internal + Balcony): 86.9 m² What does the apartment include? - Spacious bedroom with a separate bathroom with high-quality finishes - A comfortab...