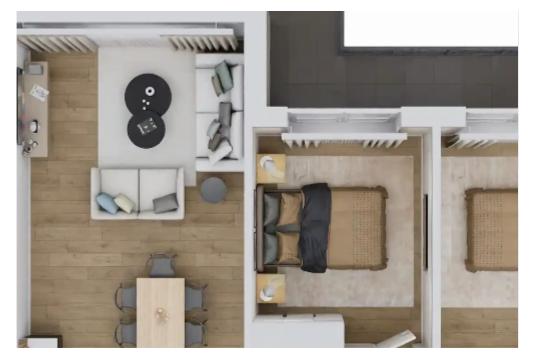

## 2-bedroom apartment f?r s?le €200.384

Larnaka, Pyla-7080, Cyprus

**Offered at:** €200,384

**Estate ID:** 60601

**Ref:** ba5418592

NET internal area: 87

Bathrooms: 2

Bedrooms: 2

Parking spaces: Covered cars

Available from: 2024-09-05

Offered at: 200,384

Type: Apartment

location: - Beach (4 min) - The British University of Central Lancashire (4 min) - Services (5 min) (Restaurants, Pharmacies, Banks, Supermarkets) - Parks (6 min) - Price: 200,384 EUR + VAT - Payment Plan: 20-month instalments, instalment amount 10,019 EUR + VAT - Net Operating Income (NOI): Estimated 5 - 9% / yearly - Return on Investment (ROI): Estimated 10 - 12 % / yearly Area - Livable Area (Internal + Balcony): 86.9 m² What does the apartment include? - Spacious bedroom with a separate bathroom with high-quality finishes - A comfortab...