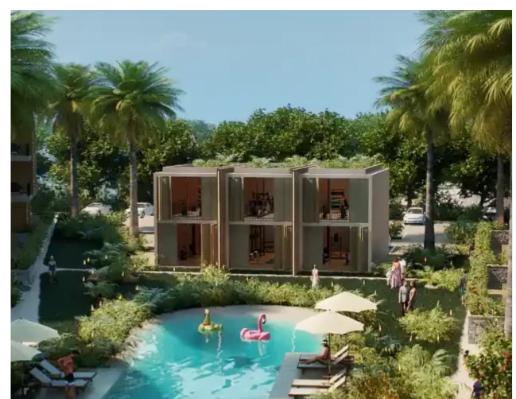

Parking spaces: Covered cars

Available from: 2024-09-05

Offered at: 200,384

Type: Apartment

location: - Beach (4 min) - The British University of Central Lancashire (4 min) - Services (5 min) (Restaurants, Pharmacies, Banks, Supermarkets) - Parks (6 min) - Price: 200,384 EUR + VAT - Payment Plan: 20-month instalments, instalment amount 10,019 EUR + VAT - Net Operating Income (NOI): Estimated 5 - 9% / yearly - Return on Investment (ROI): Estimated 10 - 12 % / yearly Area - Livable Area (Internal + Balcony): 86.9 m² What does the apartment include? - Spacious bedroom with a separate bathroom with high-quality finishes - A comfortab...