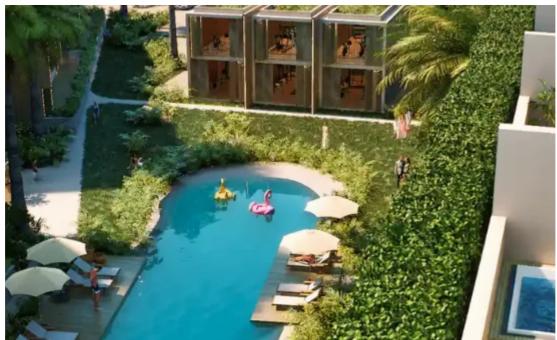

Parking spaces: Covered cars

Available from: 2024-09-05

Offered at: 200,384

Type: Apartment

location: - Beach (4 min) - The British University of Central Lancashire (4 min) - Services (5 min) (Restaurants, Pharmacies, Banks, Supermarkets) - Parks (6 min) - Price: 200,384 EUR + VAT - Payment Plan: 20-month instalments, instalment amount 10,019 EUR + VAT - Net Operating Income (NOI): Estimated 5 - 9% / yearly - Return on Investment (ROI): Estimated 10 - 12 % / yearly Area - Livable Area (Internal + Balcony): 86.9 m² What does the apartment include? - Spacious bedroom with a separate bathroom with high-quality finishes - A comfortab...