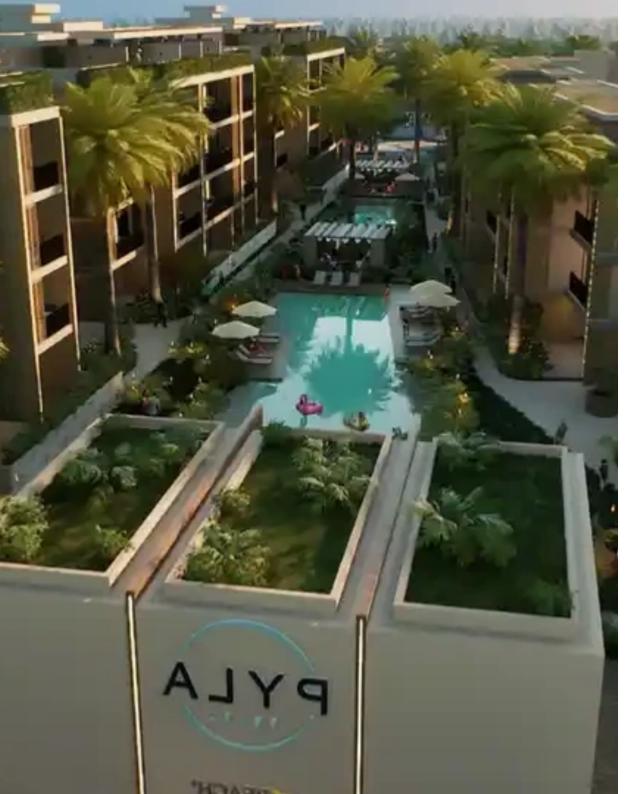

Parking spaces: Covered cars

Available from: 2024-09-05

Offered at: 200,384

Type: Apartment

location: - Beach (4 min) - The British University of Central Lancashire (4 min) - Services (5 min) (Restaurants, Pharmacies, Banks, Supermarkets) - Parks (6 min) - Price: 200,384 EUR + VAT - Payment Plan: 20-month instalments, instalment amount 10,019 EUR + VAT - Net Operating Income (NOI): Estimated 5 - 9% / yearly - Return on Investment (ROI): Estimated 10 - 12 % / yearly Area - Livable Area (Internal + Balcony): 86.9 m² What does the apartment include? - Spacious bedroom with a separate bathroom with high-quality finishes - A comfortab...