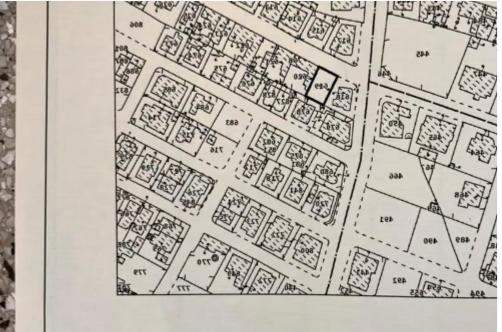

ΣΤΟΙΧΕΙΑ ΙΔΙΟΚΤΗΤΗ ΚΑΙ ΣΥΜΦΕΡΟΝ

TEIP. MÉIPO: 238

: Όπως φαίνονται στο επίσημο Κτηματικό σχέδιο

Υραφής: 13/10/2022

: Δεκάρια: 0

NHTHE IAIOKTHEIAE

ίμησης 01/01/2018: €178.500,00

01/01/2021: €92.800,

Αριθμός Φακέλου : 5/Π/4577/2022

EXEG10 :5802

Τεμάχιο: 619

КА (рака:1:10

Τμήμα

OYAEIEE

NOTANU

m² |
Total plot's-land's area: 238 m²