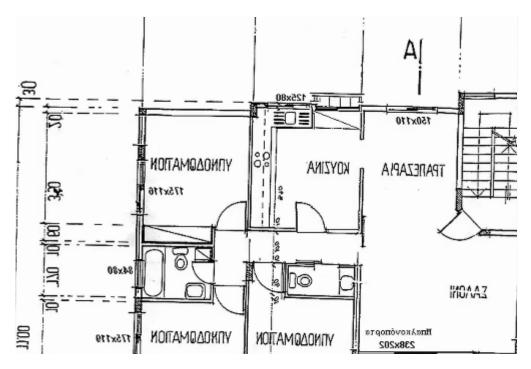

## 3-bedroom apartment f?r s?le

Limassol, Era-Apollon-Petros-And-Pavlos-3075 , Cyprus

**Offered at:** €250,000

**Estate ID:** 60642

**Ref:** ba5383678

NET internal area: 114

Bathrooms: 2

Bedrooms: 3

Parking spaces: Covered cars

Available from: 2024-09-05

Offered at: 250,000

Type: Apartment

with easy access to a plethora of amenities and services such as schools, banks, supermarkets, shops etc. It is a floor apartment (no other apartments attached) on the 1st floor of a two storey building with only two apartments in total. Apartment features: 3 Bedrooms Open Plan Living area 2 W.C. (family bathroom with bathtub + guest W.C.) Laminate flooring throughout Built-in wardrobes A/C throughout Somfy electric shutters Doubled glazed windows with extra external double glazed windows for complete soundproofing and thermal insulation Kit...