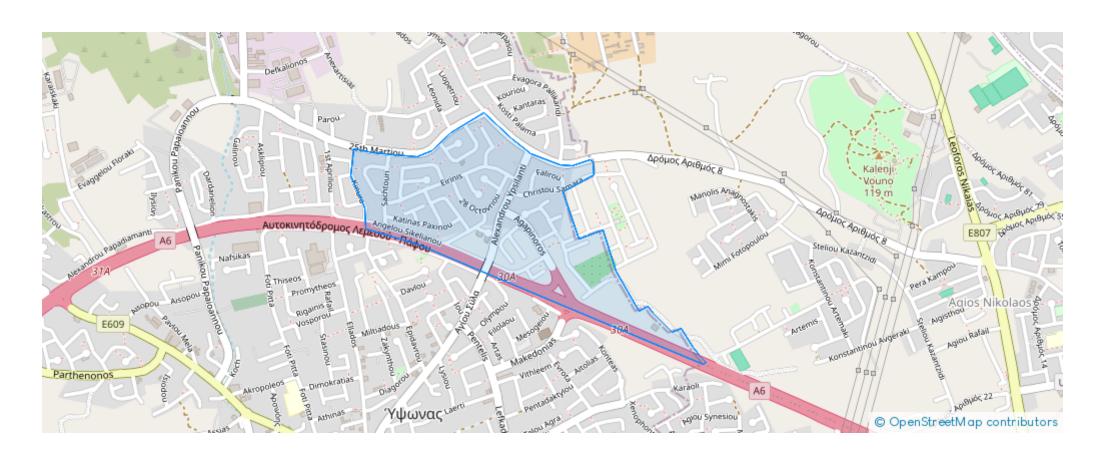

es: Covered cars



Available from: 2024-09-05



Offered at: 295,000



Type: **Penthouse** 

""""""Discover the future with "PIÑATAS 6," the latest eco-conscious development by PIÑATAS Group. This new residential building offers one and two-bedroom apartments, all located in the up-and-coming village of Ypsonas, Limassol. Nestled at the edge of Ypsonas village, overlooking the sea, "PIÑATAS 6" strikes a perfect balance between the peacefulness of a residential neighborhood and the convenience of easy access to essential amenities in one of Limassol's thriving villages. "PIÑATAS 6" comprises 6 unique one or two-bedroom residences. Each apartment features spacious living areas, generous balconies, and includes a designated parking spot. Invest in Ypsonas, a vill...

## **Estate on map:**