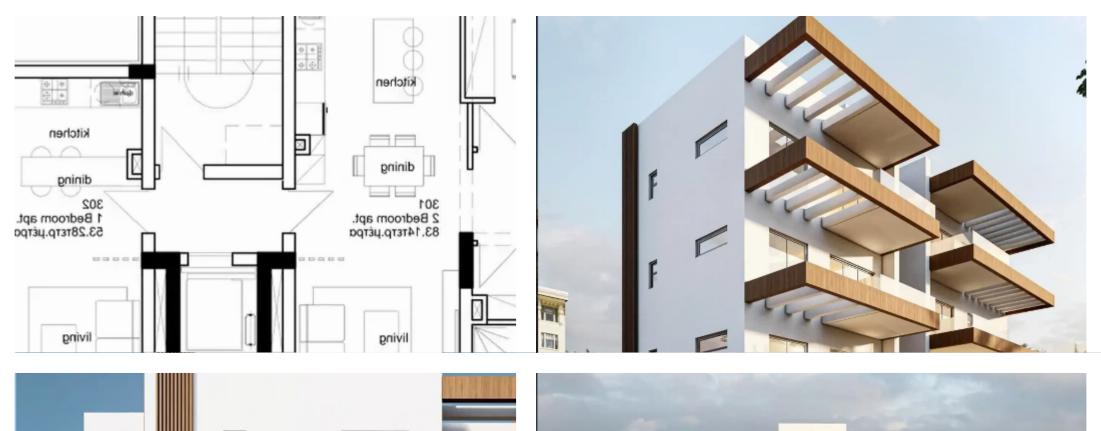

## 2-bedroom penthouse f?r s?le €295.000

Limassol, Alexandrou-Ypsilanti-St-Ypsonas-4191, Cyprus

**Offered at:** €295,000

**Estate ID:** 60645

**Ref:** ba5384632

NET internal area: 98

Bathrooms: 2

Bedrooms: 2

Parking spaces: Covered cars

Available from: 2024-09-05

Offered at: 295,000

Type: **Penthouse** 

""""""Discover the future with "PIÑATAS 6," the latest eco-conscious development by PIÑATAS Group. This new residential building offers one and two-bedroom apartments, all located in the up-and-coming village of Ypsonas, Limassol. Nestled at the edge of Ypsonas village, overlooking the sea, "PIÑATAS 6" strikes a perfect balance between the peacefulness of a residential neighborhood and the convenience of easy access to essential amenities in one of Limassol's thriving villages. "PIÑATAS 6" comprises 6 unique one or two-bedroom residences. Each apartment features spacious living areas, generous balconies, and includes a designated parking spot. Invest in Ypsonas, a vill...