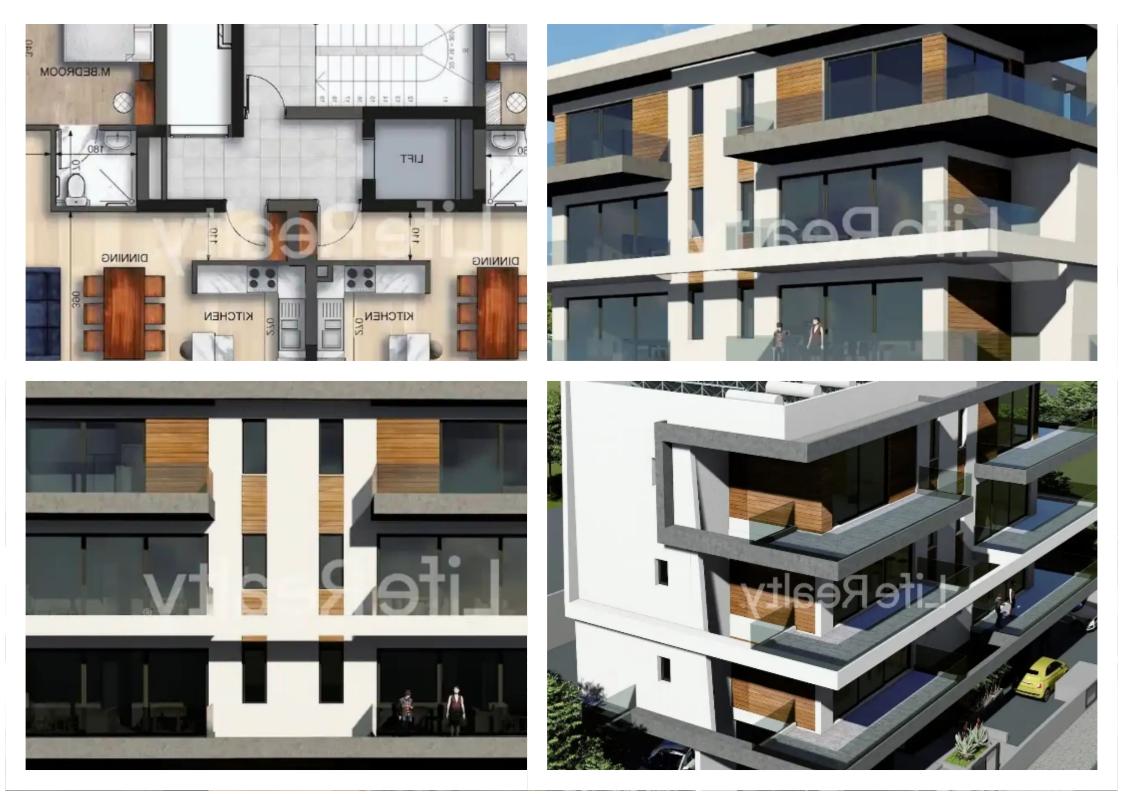

## 2-bedroom apartment f?r s?le

Limassol, Kalogeropouleio-Gymnasium-Kodobathkia-Mesa-Geitonia-4002 , Cyprus

Offered at: €750,000 Estate ID: 60652 Ref: ba5384611

""""""This prestigious development offers an unparalleled living experience that surpasses your grandest dreams and expectations. It stands out in the Limassol real estate market, providing high-quality homes of a truly unique nature. The layout and zoning solutions of the units have been meticulously crafted to ensure the utmost comfort and convenience. Positioned just 2 kilometers from Limassol's finest beaches and tourist attractions, and a short drive from the city center with its commercial, entertainment, and educational facilities, this development offers ideal conditions for permanent living, catering to families and businessmen alike. Available are four two-bedroom apartments ...