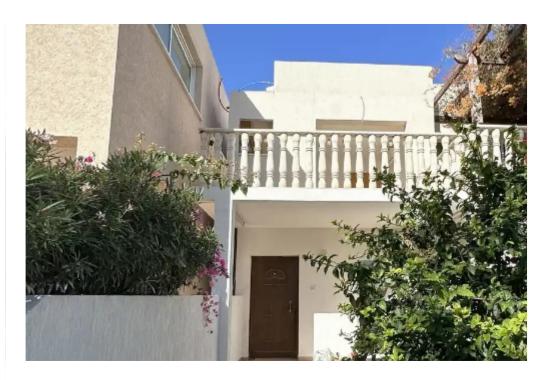

Parking spaces: Uncovered cars

Available from: 2024-09-05

Offered at: 155,000

Type: **Apartment** 

1-Bedroom, 1-Bathroom Ground Floor Apartment for Sale in Tomb of the Kings This apartment is ideally located within walking distance to Lidl supermarket, Chrysi Ammos Beach (Venus Beach), a petrol station, a bus stop, and all necessary amenities. Details: Covered Area: 39 sqm Uncovered Area: 15 sqm Price: €155,000 (No VAT) Title Deed: Available This property offers an excellent investment opportunity. It can be rented long-term, providing an average annual return of 6% to 8% on your investment. Additionally, due to its prime location, it is also ideal for short-term rentals on platforms like Airbnb, where the return could be even higher. ???????? ??????? ???????...