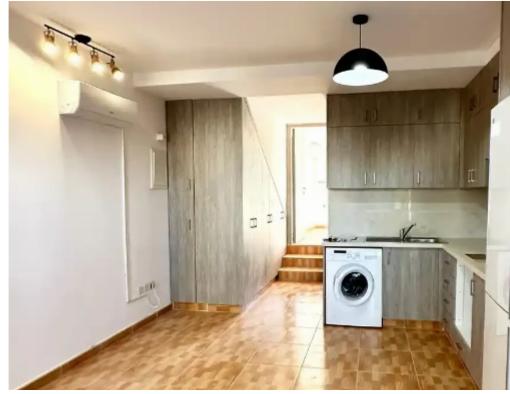

Parking spaces: Uncovered cars

Available from: 2024-09-05

Offered at: 155,000

Type: **Apartment** 

1-Bedroom, 1-Bathroom Ground Floor Apartment for Sale in Tomb of the Kings This apartment is ideally located within walking distance to Lidl supermarket, Chrysi Ammos Beach (Venus Beach), a petrol station, a bus stop, and all necessary amenities. Details: Covered Area: 39 sqm Uncovered Area: 15 sqm Price: €155,000 (No VAT) Title Deed: Available This property offers an excellent investment opportunity. It can be rented long-term, providing an average annual return of 6% to 8% on your investment. Additionally, due to its prime location, it is also ideal for short-term rentals on platforms like Airbnb, where the return could be even higher. ???????? ??????? ???????...