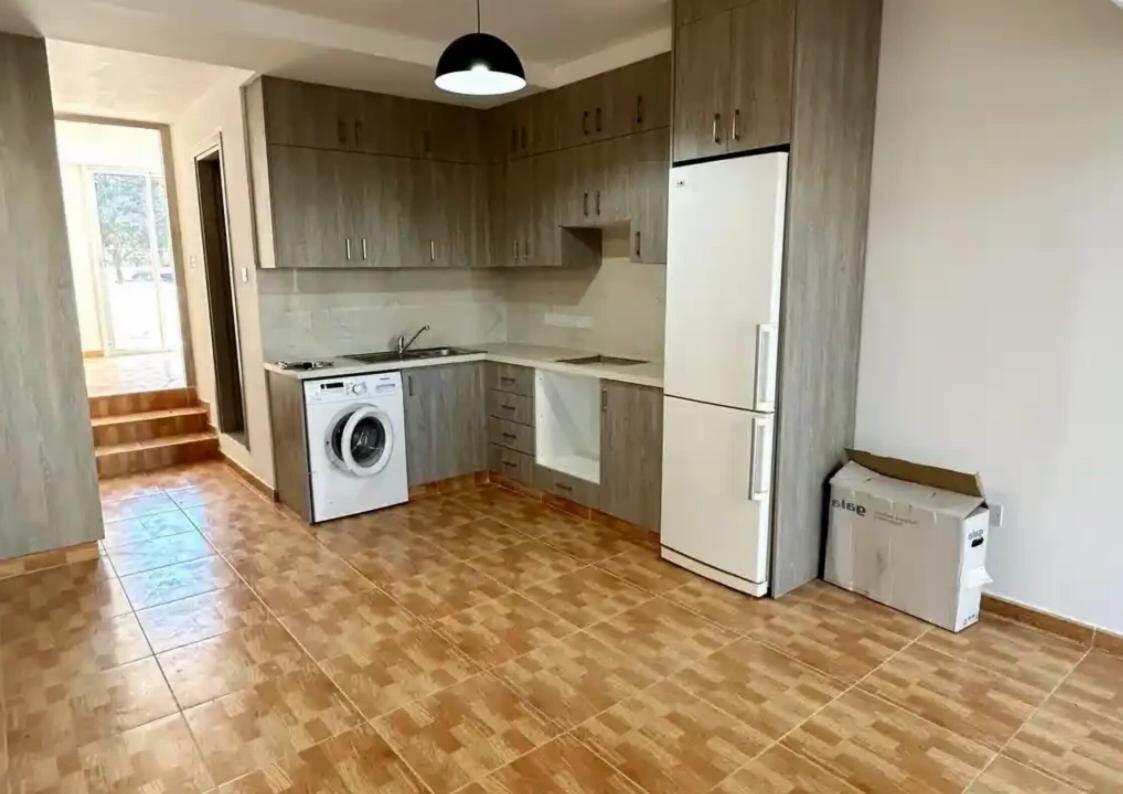

Parking spaces: Uncovered cars

Available from: 2024-09-05

Offered at: 155,000

Type: **Apartment** 

1-Bedroom, 1-Bathroom Ground Floor Apartment for Sale in Tomb of the Kings This apartment is ideally located within walking distance to Lidl supermarket, Chrysi Ammos Beach (Venus Beach), a petrol station, a bus stop, and all necessary amenities. Details: Covered Area: 39 sqm Uncovered Area: 15 sqm Price: €155,000 (No VAT) Title Deed: Available This property offers an excellent investment opportunity. It can be rented long-term, providing an average annual return of 6% to 8% on your investment. Additionally, due to its prime location, it is also ideal for short-term rentals on platforms like Airbnb, where the return could be even higher. ???????? ??????? ???????...