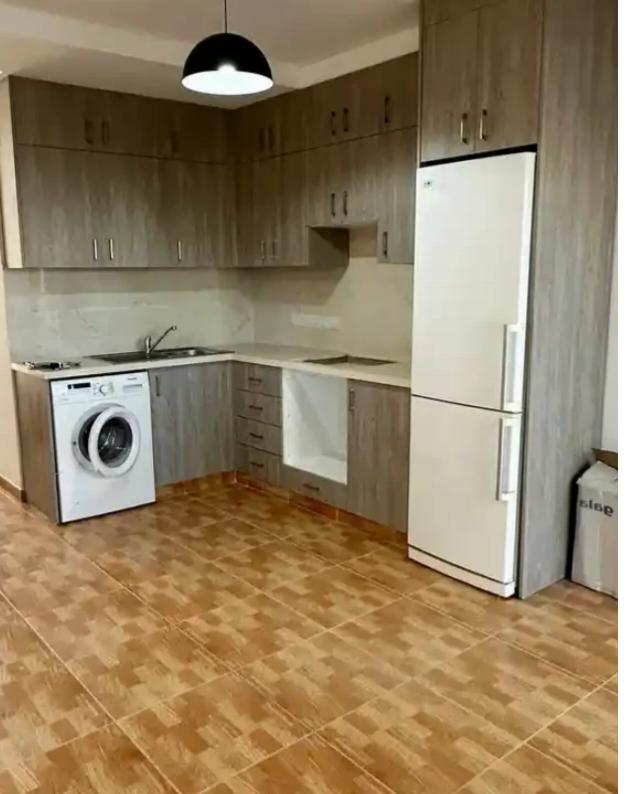

Parking spaces: Uncovered cars

Available from: 2024-09-05

Offered at: 155,000

Type: **Apartment** 

1-Bedroom, 1-Bathroom Ground Floor Apartment for Sale in Tomb of the Kings This apartment is ideally located within walking distance to Lidl supermarket, Chrysi Ammos Beach (Venus Beach), a petrol station, a bus stop, and all necessary amenities. Details: Covered Area: 39 sqm Uncovered Area: 15 sqm Price: €155,000 (No VAT) Title Deed: Available This property offers an excellent investment opportunity. It can be rented long-term, providing an average annual return of 6% to 8% on your investment. Additionally, due to its prime location, it is also ideal for short-term rentals on platforms like Airbnb, where the return could be even higher. ???????? ??????? ???????...