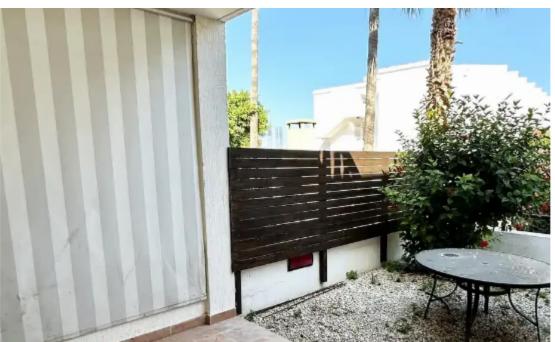

Parking spaces: Uncovered cars

Available from: 2024-09-05

Offered at: 155,000

Type: **Apartment** 

1-Bedroom, 1-Bathroom Ground Floor Apartment for Sale in Tomb of the Kings This apartment is ideally located within walking distance to Lidl supermarket, Chrysi Ammos Beach (Venus Beach), a petrol station, a bus stop, and all necessary amenities. Details: Covered Area: 39 sqm Uncovered Area: 15 sqm Price: €155,000 (No VAT) Title Deed: Available This property offers an excellent investment opportunity. It can be rented long-term, providing an average annual return of 6% to 8% on your investment. Additionally, due to its prime location, it is also ideal for short-term rentals on platforms like Airbnb, where the return could be even higher. ???????? ??????? ???????...