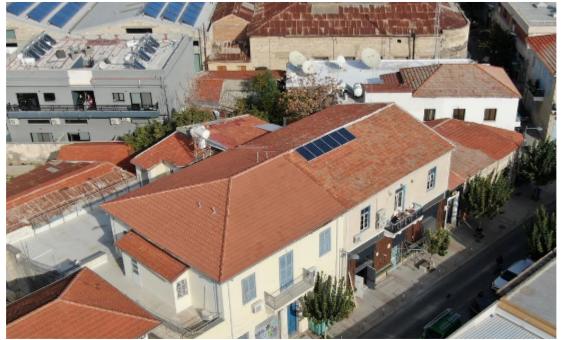

## Primely Located Commercial Unit Katholiki Limassol

Limassol, Castle-And-Old-Port-Tziami-Tzentit-3042, Cyprus

Offered at: €450,000 Estate ID: 60663 Ref: al170

INCOME PRODUCING PROPERTY - Annual Gross Yield at about 5.7% + Potential Tax Benefits As Listed Property This property, concerns the ground floor of a two storey listed building located on Eleftherias str. within the historic Katholiki quarter area. It consists the 50% share that corresponds to about 272 sq.m, where the remaining 50% constitute the first floor. The tenant operates within a well known restaurant-events hall, that occupies the ground floor of approx. 225 sq.m. and the mezzanine of approx.47 sq.m. The asset is located approx. 250m from Navarinou Street, approx. 500m from Molos and in walking distance from Limassol marina.. The property falls within Zone ??8?, with ...