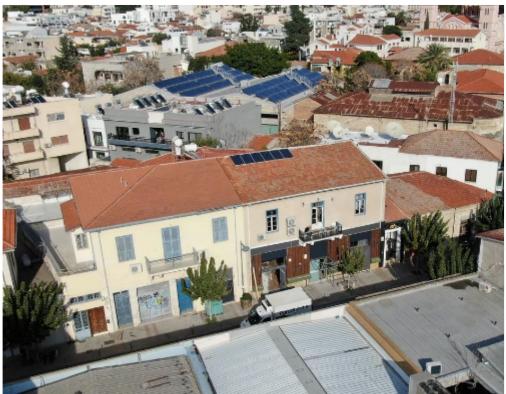

## Primely Located Commercial Unit Katholiki Limassol

Limassol, Castle-And-Old-Port-Tziami-Tzentit-3042, Cyprus

Offered at: €450,000 Estate ID: 60663 Ref: al170

INCOME PRODUCING PROPERTY - Annual Gross Yield at about 5.7% + Potential Tax Benefits As Listed Property This property, concerns the ground floor of a two storey listed building located on Eleftherias str. within the historic Katholiki quarter area. It consists the 50% share that corresponds to about 272 sq.m, where the remaining 50% constitute the first floor. The tenant operates within a well known restaurant-events hall, that occupies the ground floor of approx. 225 sq.m. and the mezzanine of approx.47 sq.m. The asset is located approx. 250m from Navarinou Street, approx. 500m from Molos and in walking distance from Limassol marina.. The property falls within Zone ??8?, with ...