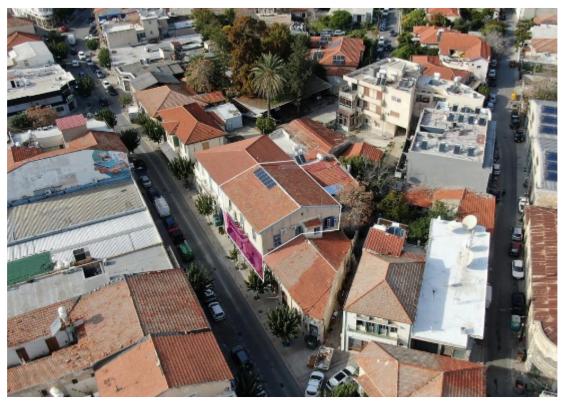

## Primely Located Commercial Unit Katholiki Limassol

Limassol, Castle-And-Old-Port-Tziami-Tzentit-3042, Cyprus

Offered at: €450,000 Estate ID: 60663 Ref: al170

INCOME PRODUCING PROPERTY - Annual Gross Yield at about 5.7% + Potential Tax Benefits As Listed Property This property, concerns the ground floor of a two storey listed building located on Eleftherias str. within the historic Katholiki quarter area. It consists the 50% share that corresponds to about 272 sq.m, where the remaining 50% constitute the first floor. The tenant operates within a well known restaurant-events hall, that occupies the ground floor of approx. 225 sq.m. and the mezzanine of approx.47 sq.m. The asset is located approx. 250m from Navarinou Street, approx. 500m from Molos and in walking distance from Limassol marina.. The property falls within Zone ??8?, with ...