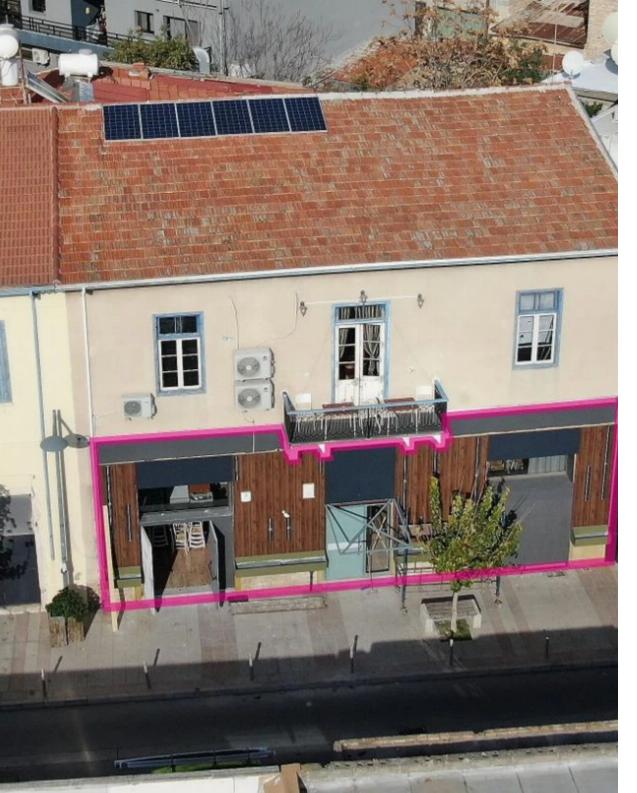

## Primely Located Commercial Unit Katholiki Limassol

Limassol, Castle-And-Old-Port-Tziami-Tzentit-3042, Cyprus

Offered at: €450,000 Estate ID: 60663 Ref: al170

INCOME PRODUCING PROPERTY - Annual Gross Yield at about 5.7% + Potential Tax Benefits As Listed Property This property, concerns the ground floor of a two storey listed building located on Eleftherias str. within the historic Katholiki quarter area. It consists the 50% share that corresponds to about 272 sq.m, where the remaining 50% constitute the first floor. The tenant operates within a well known restaurant-events hall, that occupies the ground floor of approx. 225 sq.m. and the mezzanine of approx.47 sq.m. The asset is located approx. 250m from Navarinou Street, approx. 500m from Molos and in walking distance from Limassol marina.. The property falls within Zone ??8?, with ...