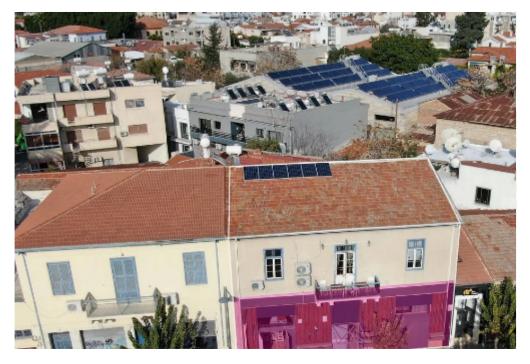

## Primely Located Commercial Unit Katholiki Limassol

Limassol, Castle-And-Old-Port-Tziami-Tzentit-3042, Cyprus

Offered at: €450,000 Estate ID: 60663 Ref: al170

INCOME PRODUCING PROPERTY - Annual Gross Yield at about 5.7% + Potential Tax Benefits As Listed Property This property, concerns the ground floor of a two storey listed building located on Eleftherias str. within the historic Katholiki quarter area. It consists the 50% share that corresponds to about 272 sq.m, where the remaining 50% constitute the first floor. The tenant operates within a well known restaurant-events hall, that occupies the ground floor of approx. 225 sq.m. and the mezzanine of approx.47 sq.m. The asset is located approx. 250m from Navarinou Street, approx. 500m from Molos and in walking distance from Limassol marina.. The property falls within Zone ??8?, with ...