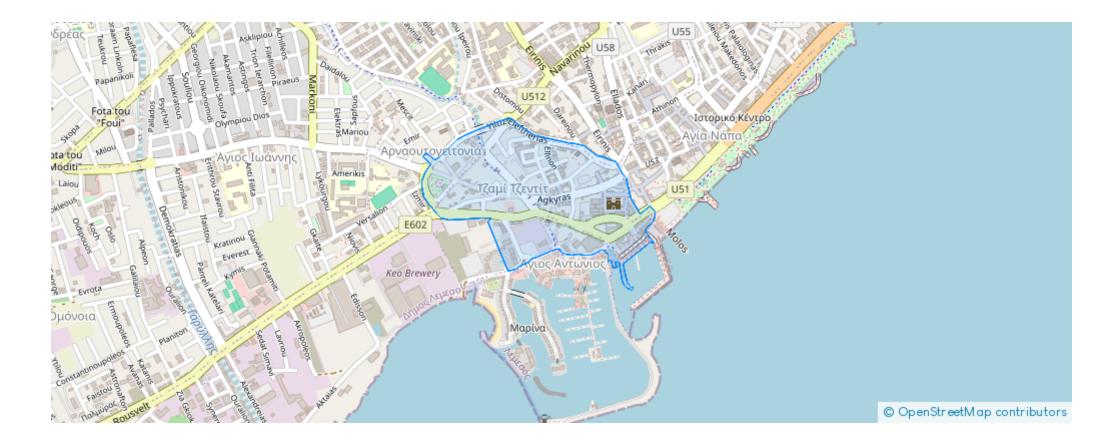

zentit-3042, Cyprus

Offered at: €450,000 Estate ID: 60663 Ref: al170















INCOME PRODUCING PROPERTY - Annual Gross Yield at about 5.7% + Potential Tax Benefits As Listed Property This property, concerns the ground floor of a two storey listed building located on Eleftherias str. within the historic Katholiki quarter area. It consists the 50% share that corresponds to about 272 sq.m, where the remaining 50% constitute the first floor. The tenant operates within a well known restaurant-events hall, that occupies the ground floor of approx. 225 sq.m. and the mezzanine of approx.47 sq.m. The asset is located approx. 250m from Navarinou Street, approx. 500m from Molos and in walking distance from Limassol marina.. The property falls within Zone ??8?, with ...

## **Estate on map:**