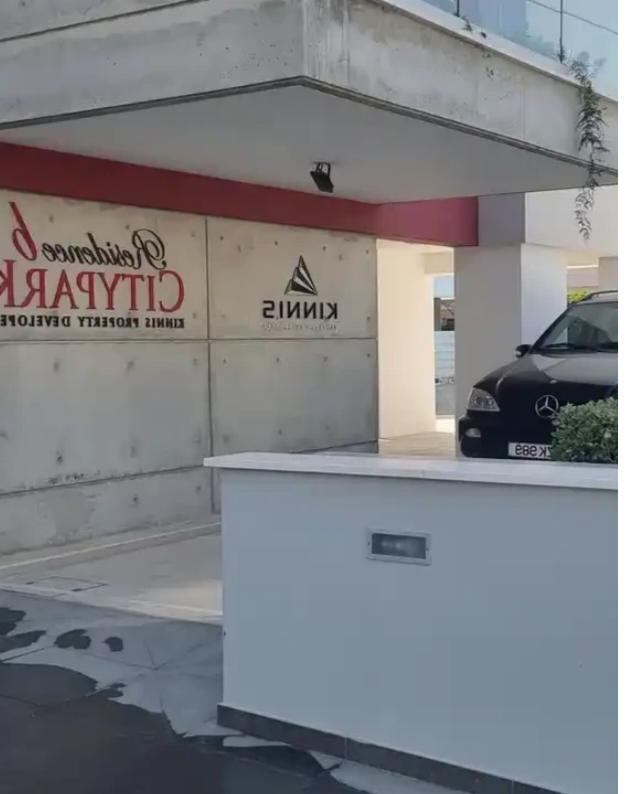

## 2-bedroom apartment to rent €2.000

Limassol, Grigori-Afxentiou-Timou-Prodromou-Mesa-Geitonia-4003, Cyprus

**Offered at:** €2,000

**Estate ID:** 60670

**Ref:** ba5386598

NET internal area: 98

Bathrooms: 2

Bedrooms: 2

Parking spaces: Covered cars

Available from: 2024-09-05

Offered at: 2,000

Type: Apartment

\*\*Mesa Geitonia / Fully Furnished\*\* \*2 bedroom \*8 apartment building only \*Central location with easy access to multiple destinations \*Communal pool \*1 guest toilet and 1 toilet with bath \*Roller shutters for all windows, plus extra electric shutters for the bedrooms \*New electrical appliances (WIFI operated dishwasher, washing machine, and air-conditioning) \*Camera intercom entrance doorbell \*Safety door apartment entrance \*Solar water heating \*2 remote-controlled gated entrances to covered parking \*1 storeroom...