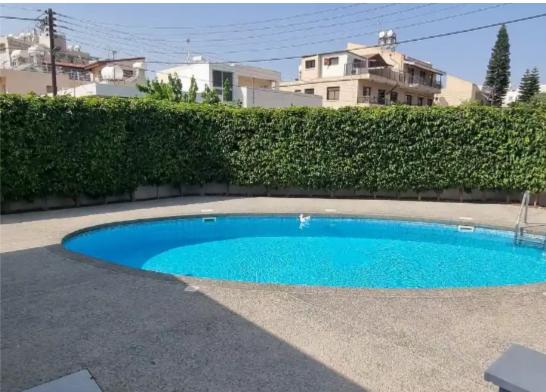

Bedrooms: 2

Parking spaces: Covered cars

Available from: 2024-09-05

Offered at: 2,000

Type: Apartment

\*\*Mesa Geitonia / Fully Furnished\*\* \*2 bedroom \*8 apartment building only \*Central location with easy access to multiple destinations \*Communal pool \*1 guest toilet and 1 toilet with bath \*Roller shutters for all windows, plus extra electric shutters for the bedrooms \*New electrical appliances (WIFI operated dishwasher, washing machine, and air-conditioning) \*Camera intercom entrance doorbell \*Safety door apartment entrance \*Solar water heating \*2 remote-controlled gated entrances to covered parking \*1 storeroom...