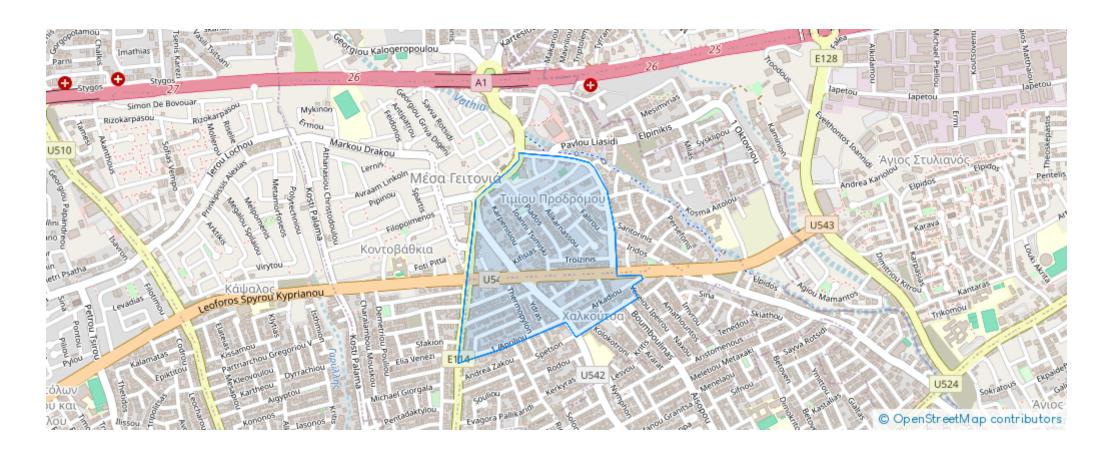

yprus

**Offered at:** €2,000

**Estate ID:** 60670

**Ref:** ba5386598











NET internal area: 98



Bathrooms: 2



Bedrooms: 2



Parking spaces: Covered cars



Available from: 2024-09-05



Offered at: 2,000



Type: Apartment

\*\*Mesa Geitonia / Fully Furnished\*\* \*2 bedroom \*8 apartment building only \*Central location with easy access to multiple destinations \*Communal pool \*1 guest toilet and 1 toilet with bath \*Roller shutters for all windows, plus extra electric shutters for the bedrooms \*New electrical appliances (WIFI operated dishwasher, washing machine, and air-conditioning) \*Camera intercom entrance doorbell \*Safety door apartment entrance \*Solar water heating \*2 remote-controlled gated entrances to covered parking \*1 storeroom...

## **Estate on map:**