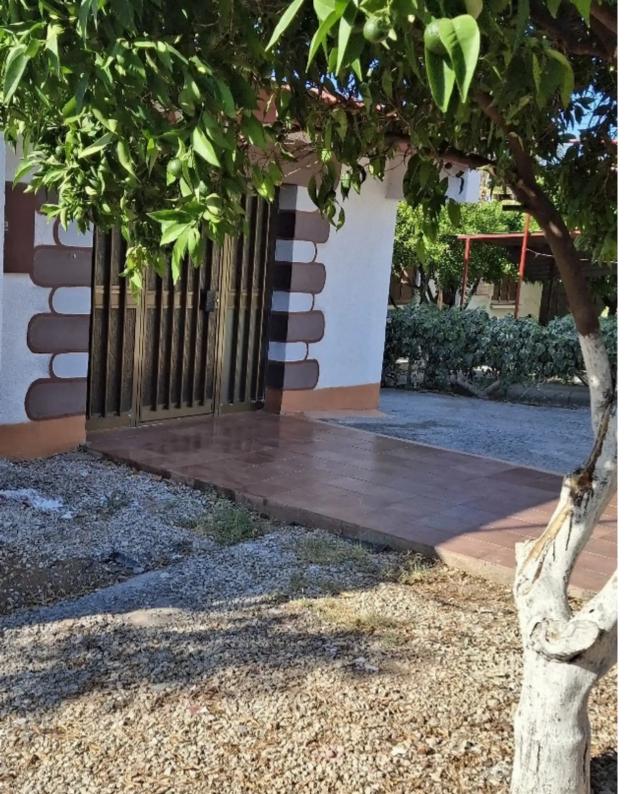

Parking spaces: Uncovered cars

Available from: 2024-09-05

Offered at: 1,280

Type: PrivateHouse

walking places! restaurants at the site. 10 minutes from Limassol, 30 m to Paphos. 10m to City of Dreams Mediterranean. very quite neighborhood. ideal for families.! large living room, large kitchen and large garden. All services are available around (supermarkets, petrol station, restaurants, kiosks, coffe shops) one advance payment and one deposit. Available for 12 month long term rent and renewal for more years. Price per month plus utilities bills. (Electricity 200?, water 100e and municipality 200e) Well maintained and updated t...