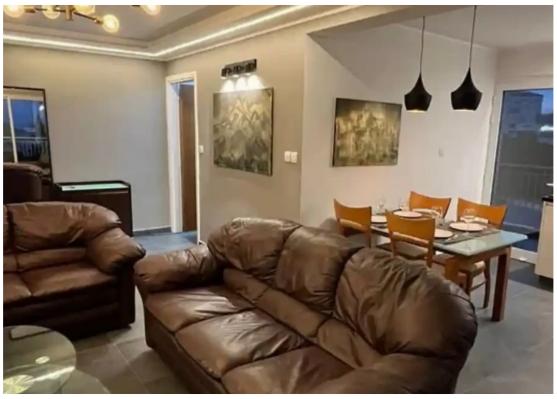

## €1.880

Limassol, Central-Police-Station-Tax-Office-Katholiki-3022, Cyprus

Offered at: €1,880 Estate ID: 60732 Ref: ba5386127

Type: Apartment

Apartment from the owner for long-term rent. Limassol, Katholiki, super location! Bright and cozy 2-bedroom apartment in the city center. Ideal location for a quiet and peaceful life, close to all amenities, cafes, restaurants, banks, offices. A supermarket is 50 meters away. The apartment is located on the 4th floor, with a beautiful view of the mountains and the sea from the balcony (actually 3 balconies). The apartment is furnished with stylish furniture, sofas made of genuine leather, new inverter air conditioners, a security door, a built-in safe, a new water heating system with solar panels and a pump, a kitchen with all electrical appliances, 2 bedrooms, 2 separate bathrooms, and a 6...