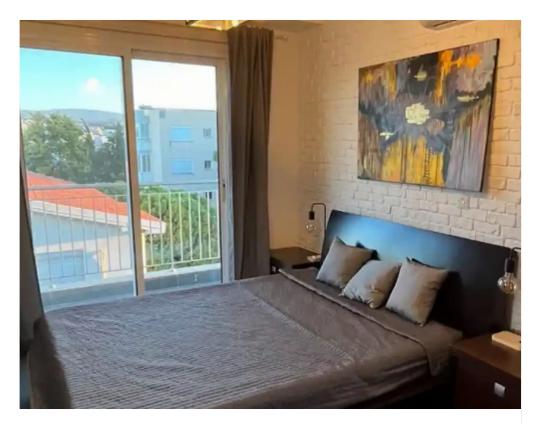

## €1.880

Limassol, Central-Police-Station-Tax-Office-Katholiki-3022, Cyprus

Offered at: €1,880 Estate ID: 60732 Ref: ba5386127

Type: Apartment

Apartment from the owner for long-term rent. Limassol, Katholiki, super location! Bright and cozy 2-bedroom apartment in the city center. Ideal location for a quiet and peaceful life, close to all amenities, cafes, restaurants, banks, offices. A supermarket is 50 meters away. The apartment is located on the 4th floor, with a beautiful view of the mountains and the sea from the balcony (actually 3 balconies). The apartment is furnished with stylish furniture, sofas made of genuine leather, new inverter air conditioners, a security door, a built-in safe, a new water heating system with solar panels and a pump, a kitchen with all electrical appliances, 2 bedrooms, 2 separate bathrooms, and a 6...