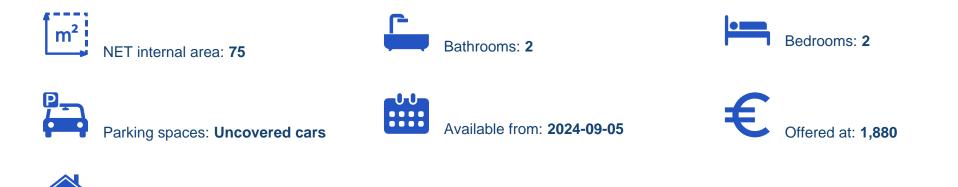

## €1.880

Limassol, Central-Police-Station-Tax-Office-Katholiki-3022, Cyprus

Offered at: €1,880 Estate ID: 60732 Ref: ba5386127

Type: Apartment

Apartment from the owner for long-term rent. Limassol, Katholiki, super location! Bright and cozy 2-bedroom apartment in the city center. Ideal location for a quiet and peaceful life, close to all amenities, cafes, restaurants, banks, offices. A supermarket is 50 meters away. The apartment is located on the 4th floor, with a beautiful view of the mountains and the sea from the balcony (actually 3 balconies). The apartment is furnished with stylish furniture, sofas made of genuine leather, new inverter air conditioners, a security door, a built-in safe, a new water heating system with solar panels and a pump, a kitchen with all electrical appliances, 2 bedrooms, 2 separate bathrooms, and a 6...