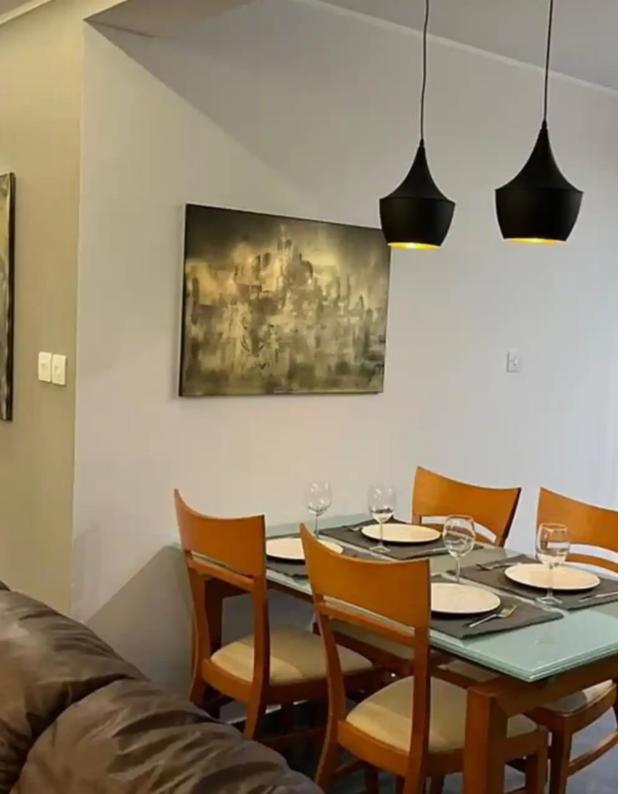

## €1.880

Limassol, Central-Police-Station-Tax-Office-Katholiki-3022, Cyprus

Offered at: €1,880 Estate ID: 60732 Ref: ba5386127

Type: Apartment

Apartment from the owner for long-term rent. Limassol, Katholiki, super location! Bright and cozy 2-bedroom apartment in the city center. Ideal location for a quiet and peaceful life, close to all amenities, cafes, restaurants, banks, offices. A supermarket is 50 meters away. The apartment is located on the 4th floor, with a beautiful view of the mountains and the sea from the balcony (actually 3 balconies). The apartment is furnished with stylish furniture, sofas made of genuine leather, new inverter air conditioners, a security door, a built-in safe, a new water heating system with solar panels and a pump, a kitchen with all electrical appliances, 2 bedrooms, 2 separate bathrooms, and a 6...