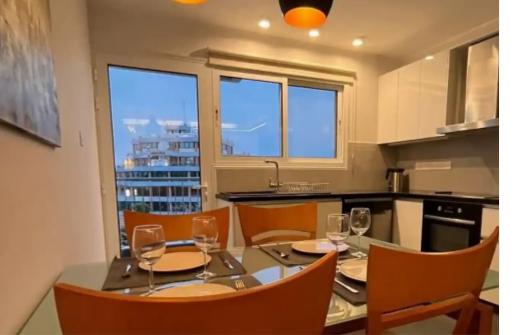

## €1.880

Limassol, Central-Police-Station-Tax-Office-Katholiki-3022, Cyprus

Offered at: €1,880 Estate ID: 60732 Ref: ba5386127

Type: Apartment

Apartment from the owner for long-term rent. Limassol, Katholiki, super location! Bright and cozy 2-bedroom apartment in the city center. Ideal location for a quiet and peaceful life, close to all amenities, cafes, restaurants, banks, offices. A supermarket is 50 meters away. The apartment is located on the 4th floor, with a beautiful view of the mountains and the sea from the balcony (actually 3 balconies). The apartment is furnished with stylish furniture, sofas made of genuine leather, new inverter air conditioners, a security door, a built-in safe, a new water heating system with solar panels and a pump, a kitchen with all electrical appliances, 2 bedrooms, 2 separate bathrooms, and a 6...