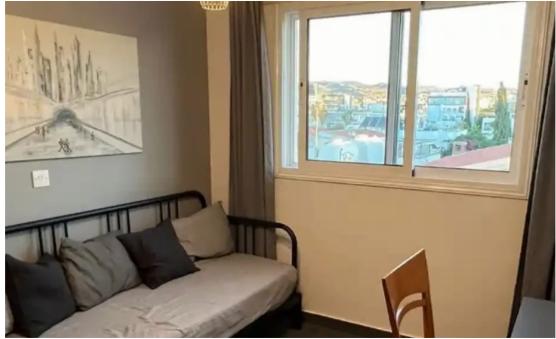

## €1.880

Limassol, Central-Police-Station-Tax-Office-Katholiki-3022, Cyprus

Offered at: €1,880 Estate ID: 60732 Ref: ba5386127

Type: Apartment

Apartment from the owner for long-term rent. Limassol, Katholiki, super location! Bright and cozy 2-bedroom apartment in the city center. Ideal location for a quiet and peaceful life, close to all amenities, cafes, restaurants, banks, offices. A supermarket is 50 meters away. The apartment is located on the 4th floor, with a beautiful view of the mountains and the sea from the balcony (actually 3 balconies). The apartment is furnished with stylish furniture, sofas made of genuine leather, new inverter air conditioners, a security door, a built-in safe, a new water heating system with solar panels and a pump, a kitchen with all electrical appliances, 2 bedrooms, 2 separate bathrooms, and a 6...