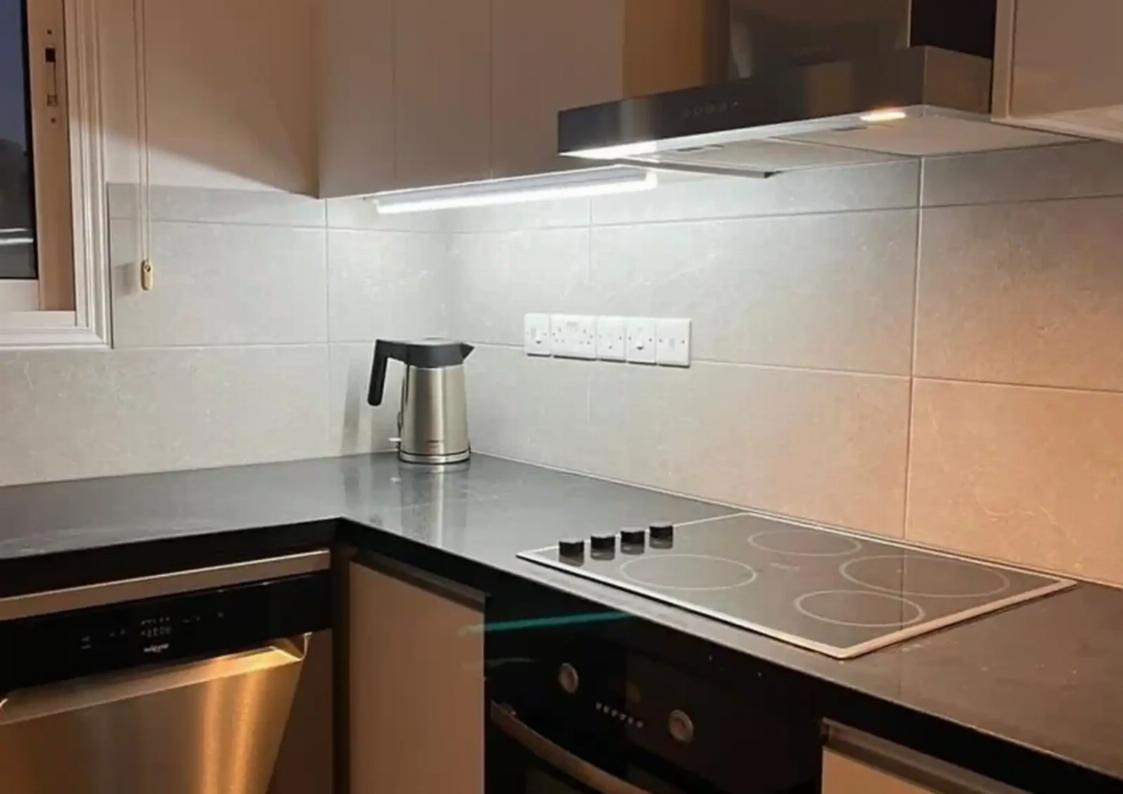

## €1.880

Limassol, Central-Police-Station-Tax-Office-Katholiki-3022, Cyprus

Offered at: €1,880 Estate ID: 60732 Ref: ba5386127

Type: Apartment

Apartment from the owner for long-term rent. Limassol, Katholiki, super location! Bright and cozy 2-bedroom apartment in the city center. Ideal location for a quiet and peaceful life, close to all amenities, cafes, restaurants, banks, offices. A supermarket is 50 meters away. The apartment is located on the 4th floor, with a beautiful view of the mountains and the sea from the balcony (actually 3 balconies). The apartment is furnished with stylish furniture, sofas made of genuine leather, new inverter air conditioners, a security door, a built-in safe, a new water heating system with solar panels and a pump, a kitchen with all electrical appliances, 2 bedrooms, 2 separate bathrooms, and a 6...