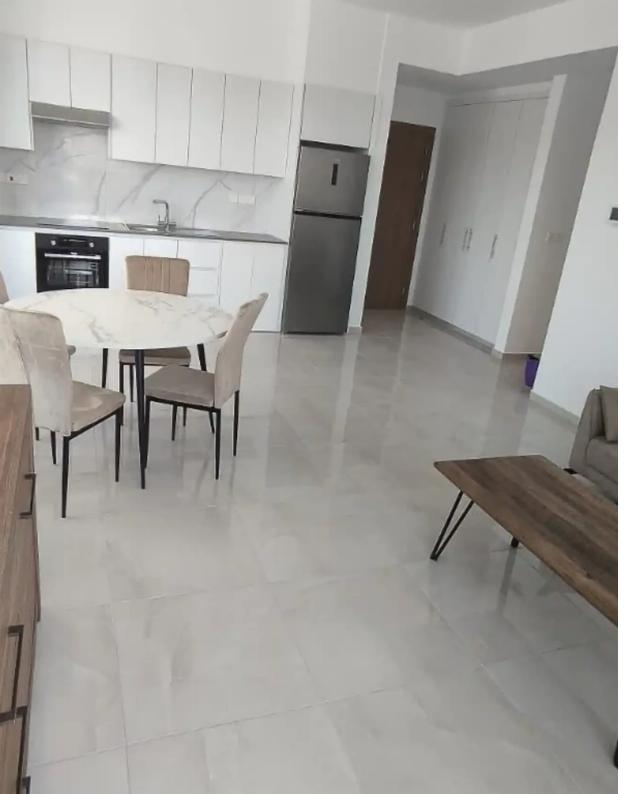

Parking spaces: Covered cars

Available from: 2024-09-05

Offered at: 1,800

Type: **Apartment** 

"""""""Brand new 2 bedrooms/2 bathrooms apartment situated just 3 minutes from the highway/6 minutes from the beach at the beginning of Pareklisia, ideal location, 83 sqm internal and 19 sqm spacious veranda, fully furnished, new appliances and air-con in all rooms, parking space available. Rental price €1,800 per month - long term-only. Ideal for young couple or company workers. For viewing and further info pls contact Daniela.""""""...