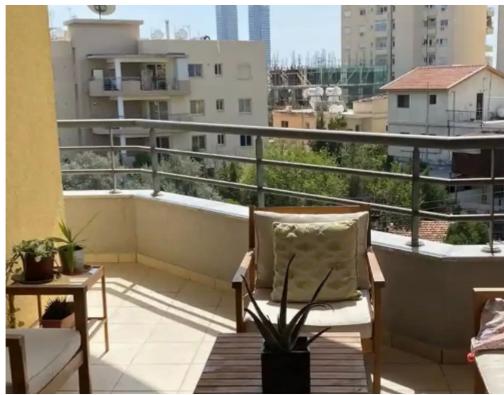

Bedrooms: 2

Parking spaces: Covered cars

Available from: 2024-09-05

Offered at: 1,550

Type: Apartment

Charming 2-Bedroom Apartment for Rent in Prime Limassol Location Discover your new home in this recently refreshed 2-bedroom apartment, perfectly situated in a quiet and highly sought-after area of Limassol. This fully furnished apartment offers the ideal blend of comfort and convenience, making it the perfect choice for professionals, couples, or small families. Key Features: - Two well-sized bedrooms, two modern bathrooms, and an open-plan living and dining area. - Tastefully decorated with high-quality furnishings, ready for you to move in. - Enjoy quick access to both the beach road and the main highway, ensuring easy commutes and a vibrant lifestyle. - Nestled in a serene neighborh...