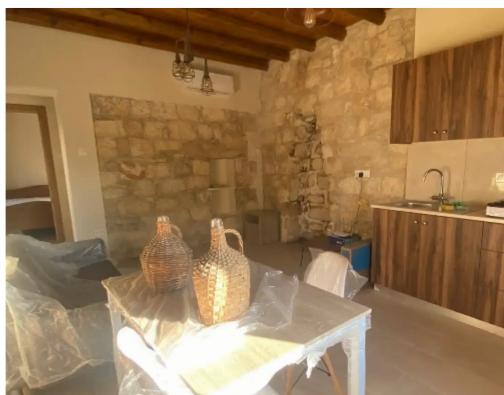

## 2-bedroom apartment to rent €2.950

Paphos, Kathikas-8573, Cyprus

**Offered at:** €1,950

**Estate ID:** 60763

**Ref:** ba5289989

NET internal area: 157

Bathrooms: 1

Bedrooms: 2

Parking spaces: Covered cars

Available from: 2024-09-05

Offered at: 1,950

Type: Penthouse

"""""-Amazing two bedroom penthouse on the prestigious area of panthea Mesa geitonia -360 view of Limassol with a private roofgarden -fully furnished with quality electric devices -quiet area with easy access to the beach and city center -covered parking -common swimming pool in the complex"""""""...