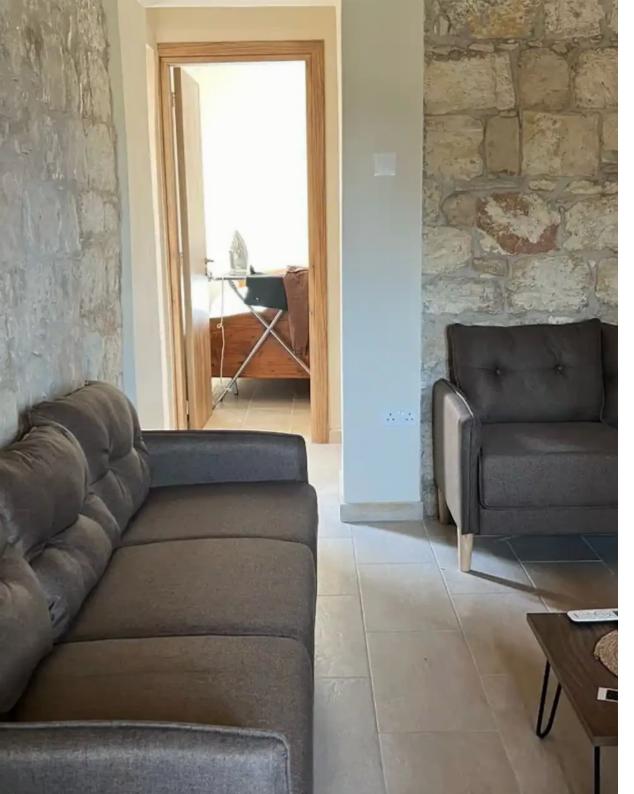

## 2-bedroom apartment to rent €2.950

Paphos, Kathikas-8573, Cyprus

**Offered at:** €1,950

**Estate ID:** 60763

**Ref:** ba5289989

NET internal area: 157

Bathrooms: 1

Bedrooms: 2

Parking spaces: Covered cars

Available from: 2024-09-05

Offered at: 1,950

Type: Penthouse

"""""-Amazing two bedroom penthouse on the prestigious area of panthea Mesa geitonia -360 view of Limassol with a private roofgarden -fully furnished with quality electric devices -quiet area with easy access to the beach and city center -covered parking -common swimming pool in the complex"""""""...