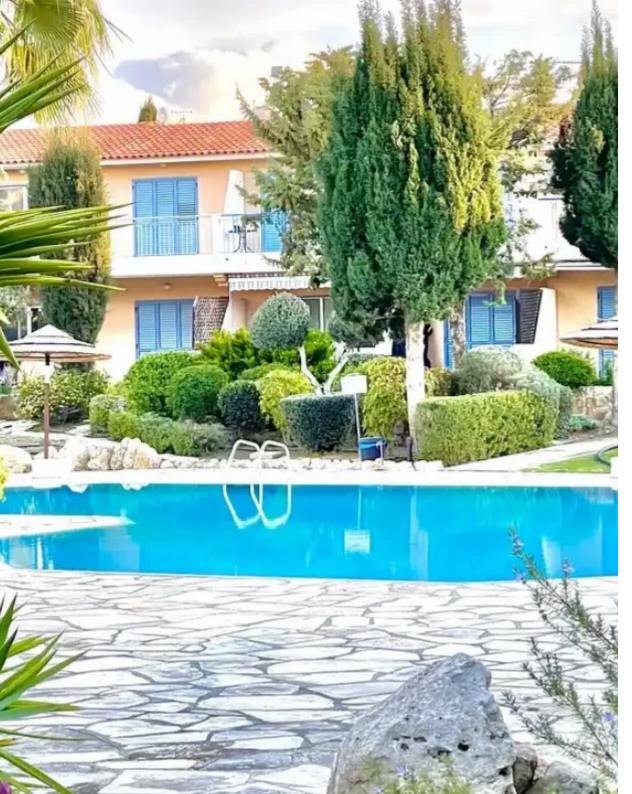

Parking spaces: Uncovered cars

Available from: 2024-09-06

Offered at: **1,100** 

Type: **SemidetachedHouse** 

Beautifully presented 2 bedroom 2 bathroom townhouse with communal pool centrally located on Tomb of Kings area, just accross the road from Venus Beach Hotel. Property is fully furnished and very spacious and comfortable for permanent living in Cyprus. All the amenities (supermarket Lidl, bus stope, restaurants & Lidl, bus bars) closed by. House has pool views, nice veranda, parking. Available immediately for a long term rent....