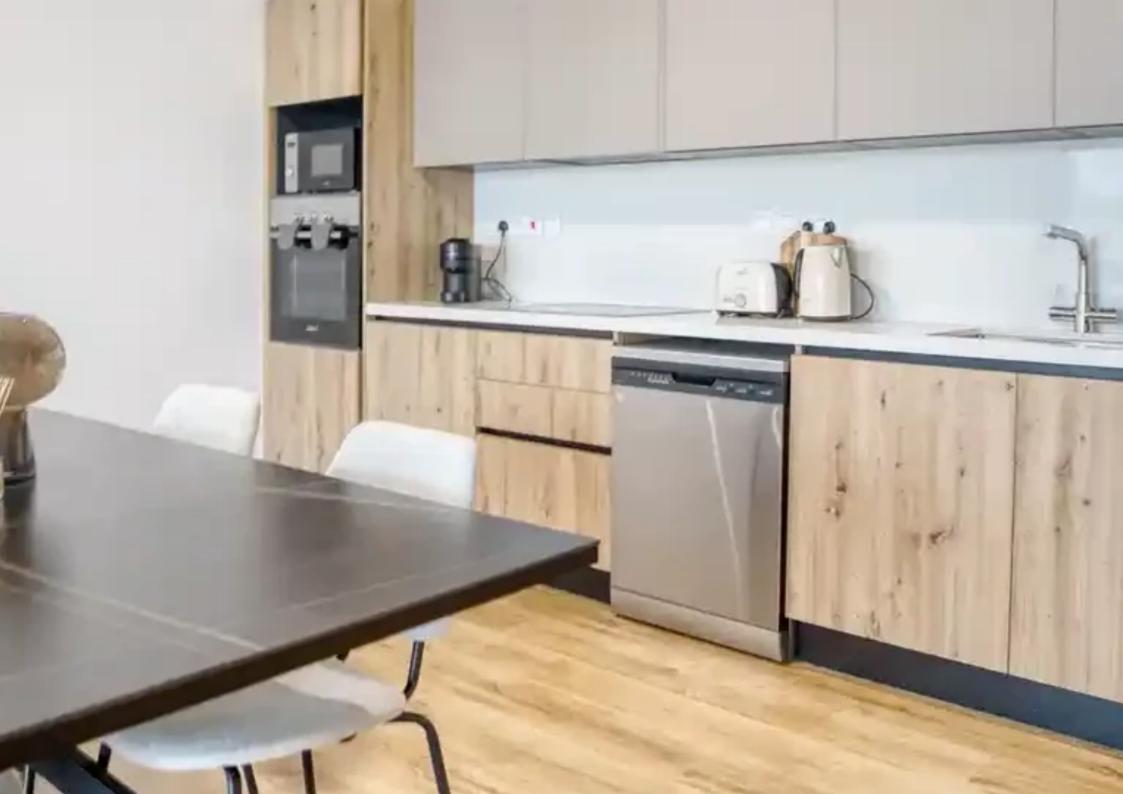

Bedrooms: 2

Parking spaces: Covered cars

Available from: 2024-09-07

Offered at: 2,100

Type: Apartmen

Embrace the comfort of space and modern amenities at Hinoki I, our generously sized 2 bedroom apartment located in the vibrant heart of Limassol.

Moving Doors is thrilled to offer a living solution that combines practicality with style, ensuring a delightful stay. Hinoki I is designed to be your perfect urban retreat. Our fully serviced and equipped 2 bedroom apartment offers ample space, making it ideal for families, friends, or colleagues. Whether you're in town for business, leisure, or a bit of both, Hinoki I provides a balanced living experience. Highlights: Spacious and stylish: Discover the joy of living in a spacious apartment, thoughtfully designed with modern amenities and st...