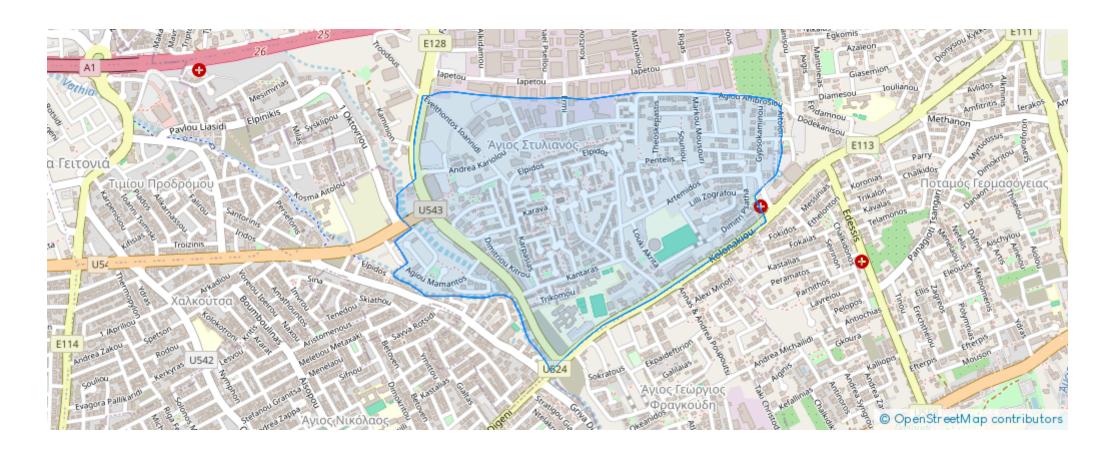

d cars



Available from: 2024-09-07



Offered at: 2,100



Type: Apartmen

Embrace the comfort of space and modern amenities at Hinoki I, our generously sized 2 bedroom apartment located in the vibrant heart of Limassol.

Moving Doors is thrilled to offer a living solution that combines practicality with style, ensuring a delightful stay. Hinoki I is designed to be your perfect urban retreat. Our fully serviced and equipped 2 bedroom apartment offers ample space, making it ideal for families, friends, or colleagues. Whether you're in town for business, leisure, or a bit of both, Hinoki I provides a balanced living experience. Highlights: Spacious and stylish: Discover the joy of living in a spacious apartment, thoughtfully designed with modern amenities and st...

## **Estate on map:**