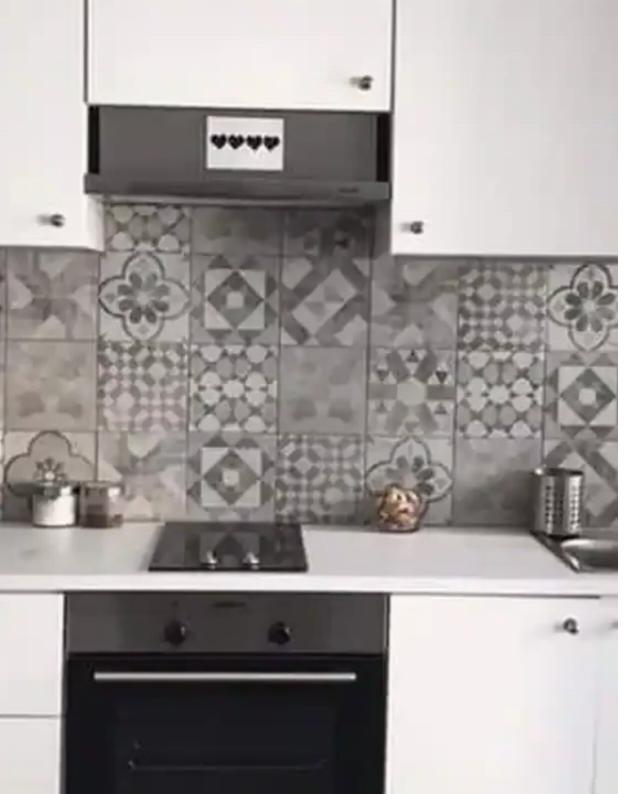

Bedrooms: 0

Parking spaces: Uncovered cars

Available from: 2024-09-07

Offered at: 1,150

Type: Apartment

Located opposite the beach in the center of the town. Renovated, modern, luxurious with an outdoor dining balcony facing the sea. Parquet floor, big closets, comfortable sofa bed and a lovely glass fenced balcony facing the sea. Aircondition Private parking Fully equipped kitchen Extra Kitchen veranda Tenant's obligations: Two months deposit Work reference Bills: Electricity, water, internet, garbage municipality's yearly bill, common expenses. No pets Suitable for 1 PERSON ONLY Anyone who doesn't fulfill the above requirements should not contact me. NO AGENTS PLEASE Available from October 1st....