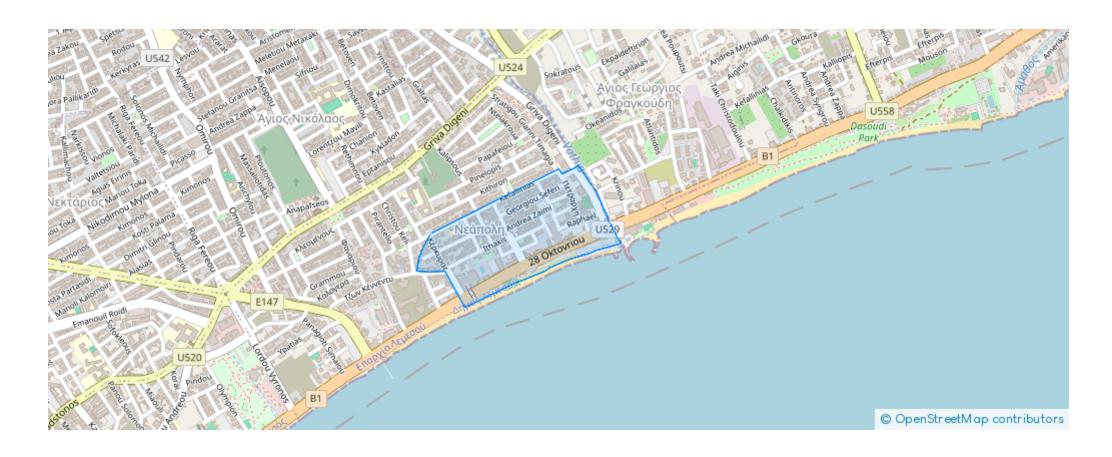

8











NET internal area: 35



Bathrooms: 1



Bedrooms: 0



Parking spaces: Uncovered cars



Available from: 2024-09-07



Offered at: 1,150



Type: Apartment

Located opposite the beach in the center of the town. Renovated, modern, luxurious with an outdoor dining balcony facing the sea. Parquet floor, big closets, comfortable sofa bed and a lovely glass fenced balcony facing the sea. Aircondition Private parking Fully equipped kitchen Extra Kitchen veranda Tenant's obligations: Two months deposit Work reference Bills: Electricity, water, internet, garbage municipality's yearly bill, common expenses. No pets Suitable for 1 PERSON ONLY Anyone who doesn't fulfill the above requirements should not contact me. NO AGENTS PLEASE Available from October 1st....

## **Estate on map:**