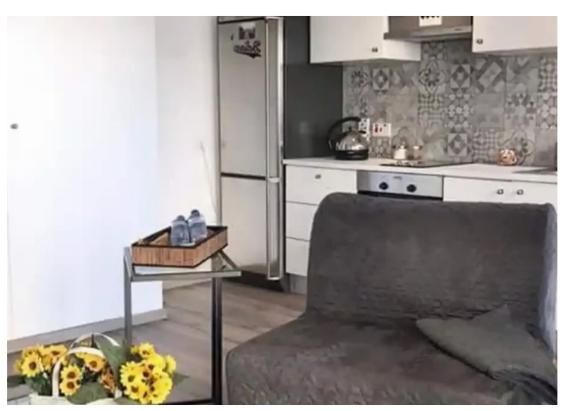

Bedrooms: 0

Parking spaces: Uncovered cars

Available from: 2024-09-07

Offered at: 1,150

Type: Apartment

Located opposite the beach in the center of the town. Renovated, modern, luxurious with an outdoor dining balcony facing the sea. Parquet floor, big closets, comfortable sofa bed and a lovely glass fenced balcony facing the sea. Aircondition Private parking Fully equipped kitchen Extra Kitchen veranda Tenant's obligations: Two months deposit Work reference Bills: Electricity, water, internet, garbage municipality's yearly bill, common expenses. No pets Suitable for 1 PERSON ONLY Anyone who doesn't fulfill the above requirements should not contact me. NO AGENTS PLEASE Available from October 1st....