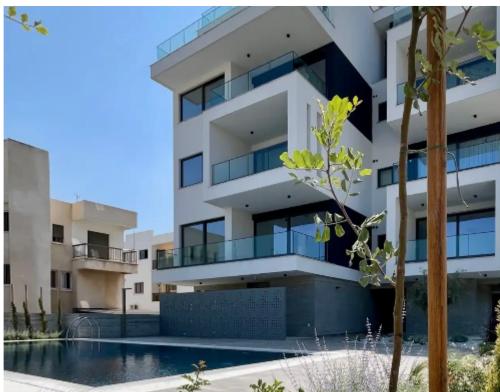

## 2-bedroom apartment to rent €1.700

Paphos, Lidl-Tombs-Of-The-Kings-Moutallos-8015, Cyprus

**Offered at:** € 1,700

**Estate ID:** 60832

**Ref:** ba5421254

NET internal area: 82

Bathrooms: 2

Bedrooms: 2

Parking spaces: Covered cars

Available from: 2024-09-07

Offered at: 1,700

Type: Apartment

Paphos. long term rental minimum one year from now September 2024 The residential building is sited in the Paphos area, close to the Tombs of the Kings landmark. The four-storey building Storage units and secure parking are provided for all residents. The common swimming pool area with ample sunbathing area pro- vides privacy and is surrounded by flowers and shrubs. Entrance to apartments: Parking places. Storage. Changing rooms 1st floor 2 bedroom 2 bathroom (bath & Samp; shower) furniture homes appliances a/c Indoor area 82.5 sq.m, Covered Veranda 14 sq.m, covered parking 12 sq m, storage 3 sq m construction year 2024 first payment 1 month + refundable deposit extra cost are uti...