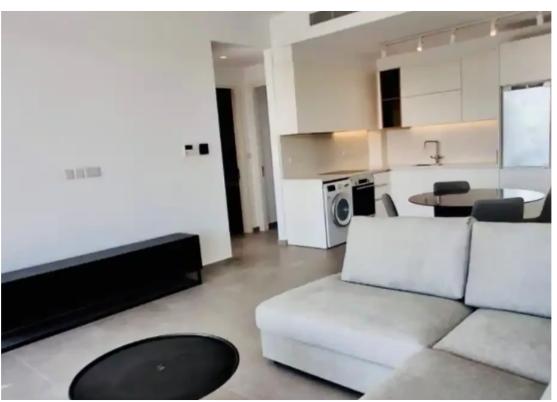

Parking spaces: Covered cars

Available from: 2024-09-07

Offered at: 1,700

Type: Apartment

Paphos. long term rental minimum one year from now September 2024 The residential building is sited in the Paphos area, close to the Tombs of the Kings landmark. The four-storey building Storage units and secure parking are provided for all residents. The common swimming pool area with ample sunbathing area pro- vides privacy and is surrounded by flowers and shrubs. Entrance to apartments: Parking places. Storage. Changing rooms 1st floor 2 bedroom 2 bathroom (bath & Samp; shower) furniture homes appliances a/c Indoor area 82.5 sq.m, Covered Veranda 14 sq.m, covered parking 12 sq m, storage 3 sq m construction year 2024 first payment 1 month + refundable deposit extra cost are uti...