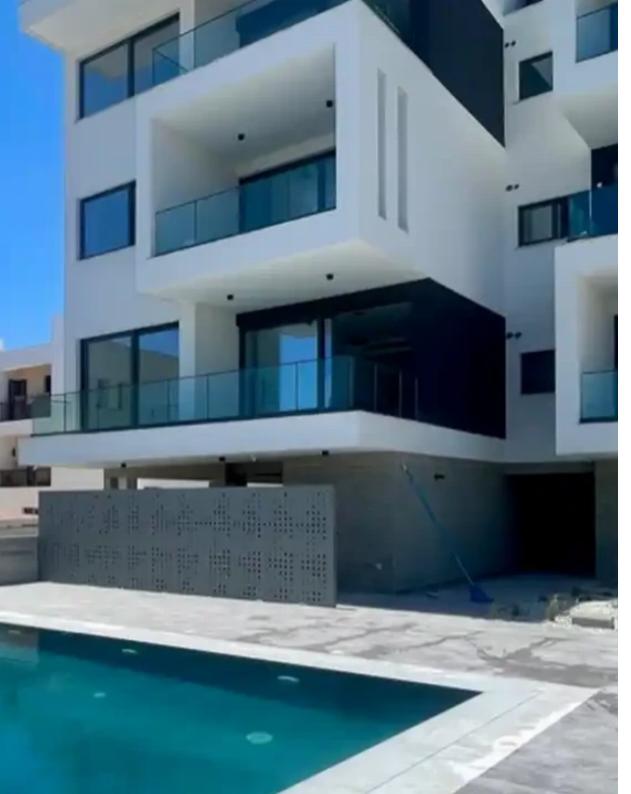

## 2-bedroom apartment to rent €1.700

Paphos, Lidl-Tombs-Of-The-Kings-Moutallos-8015, Cyprus

**Offered at:** € 1,700

**Estate ID:** 60832

**Ref:** ba5421254

NET internal area: 82

Bathrooms: 2

Bedrooms: 2

Parking spaces: Covered cars

Available from: 2024-09-07

Offered at: 1,700

Type: Apartment

Paphos. long term rental minimum one year from now September 2024 The residential building is sited in the Paphos area, close to the Tombs of the Kings landmark. The four-storey building Storage units and secure parking are provided for all residents. The common swimming pool area with ample sunbathing area pro- vides privacy and is surrounded by flowers and shrubs. Entrance to apartments: Parking places. Storage. Changing rooms 1st floor 2 bedroom 2 bathroom (bath & Samp; shower) furniture homes appliances a/c Indoor area 82.5 sq.m, Covered Veranda 14 sq.m, covered parking 12 sq m, storage 3 sq m construction year 2024 first payment 1 month + refundable deposit extra cost are uti...