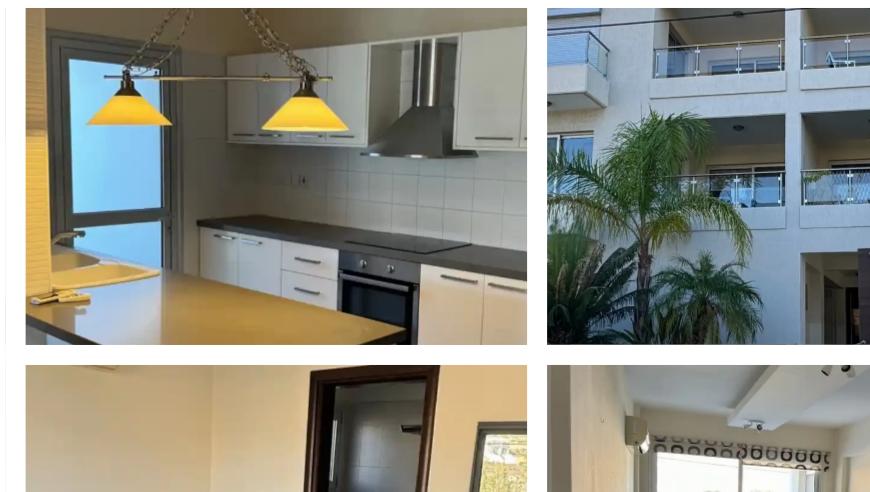

## €1.350

Limassol, Foresk-Park-Panagia-Evangelistria-Agia-Fylaxis-3112, Cyprus

Offered at: €1,350 Estate ID: 60850 Ref: ba5420702

Two bedrooms Flat at Kalithea This cozy flat features an open plan living, dining and kitchen area, a spacious veranda, 2 bedrooms and two bathrooms. Comes fully furnished with all electrical appliances. Located in a quiet neighborhood near international schools, supermarkets and in close proximity to amenities and is a short drive away from the highway and Central Limassol. Available immediately!...