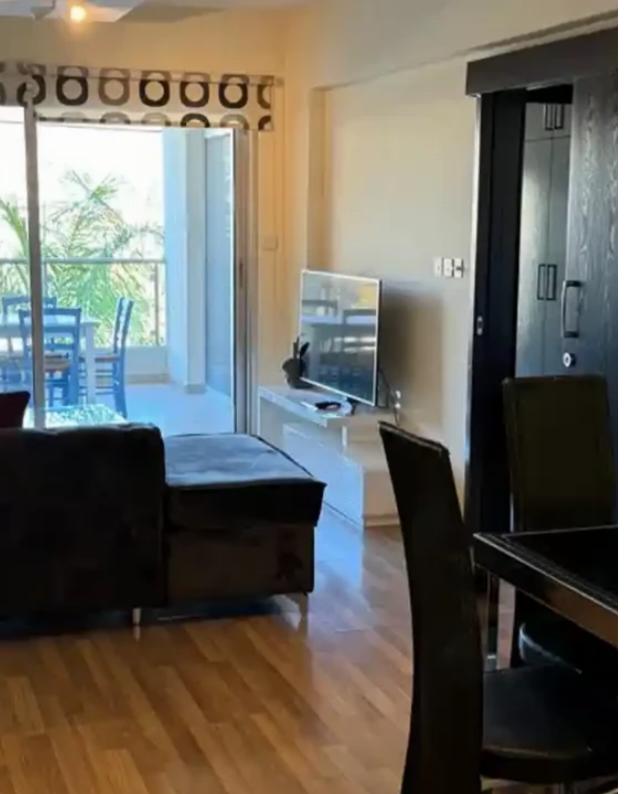

## €1.350

Limassol, Foresk-Park-Panagia-Evangelistria-Agia-Fylaxis-3112, Cyprus

Offered at: €1,350 Estate ID: 60850 Ref: ba5420702

Two bedrooms Flat at Kalithea This cozy flat features an open plan living, dining and kitchen area, a spacious veranda, 2 bedrooms and two bathrooms. Comes fully furnished with all electrical appliances. Located in a quiet neighborhood near international schools, supermarkets and in close proximity to amenities and is a short drive away from the highway and Central Limassol. Available immediately!...