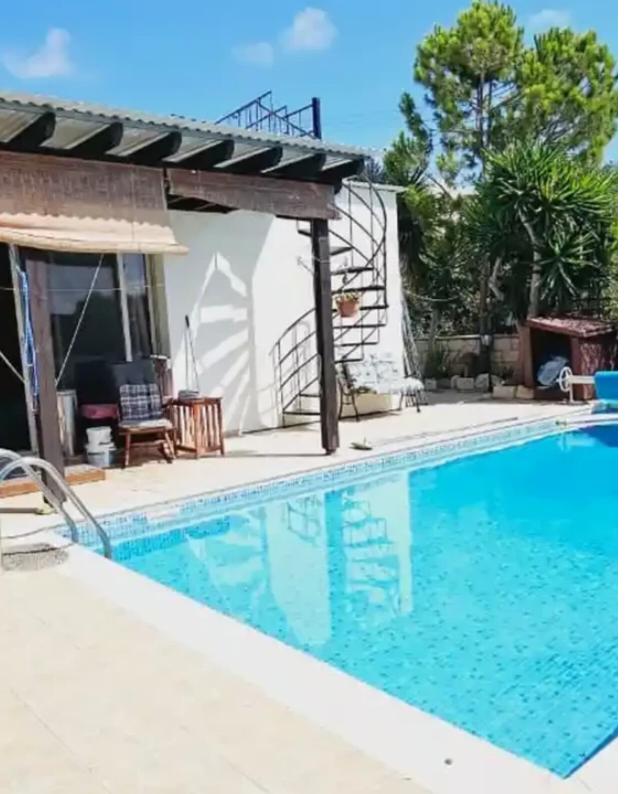

Parking spaces: Covered cars

Available from: 2024-09-07

Offered at: 200,000

Гуре: **PrivateHouse** 

Spacious 2 Bedroom Bungalow For Sale in Mesa Chorio, Paphos with Building Permits \*In the process of issuing the final approval Located in a peaceful and attractive neighborhood It has excellent access to the Mesogi-City Center connecting road In addition, many amenities are close by Culde-sac! Swimming Pool Roof Terrace Partial Sea View 2 Bedrooms 2 Bathrooms 126m2 of Covered area 30m2 of Uncovered Veranda 380m2 of Plot area Covered Parking Storeroom Photovoltaic System A/C Fireplace Central Heating Pressurized water system Fitted Kitchen Fitted Wardrobes BBQ Area Irrigation System Landscaped Garden This home is suitable for investment or private purposes It is excellent for a small family...