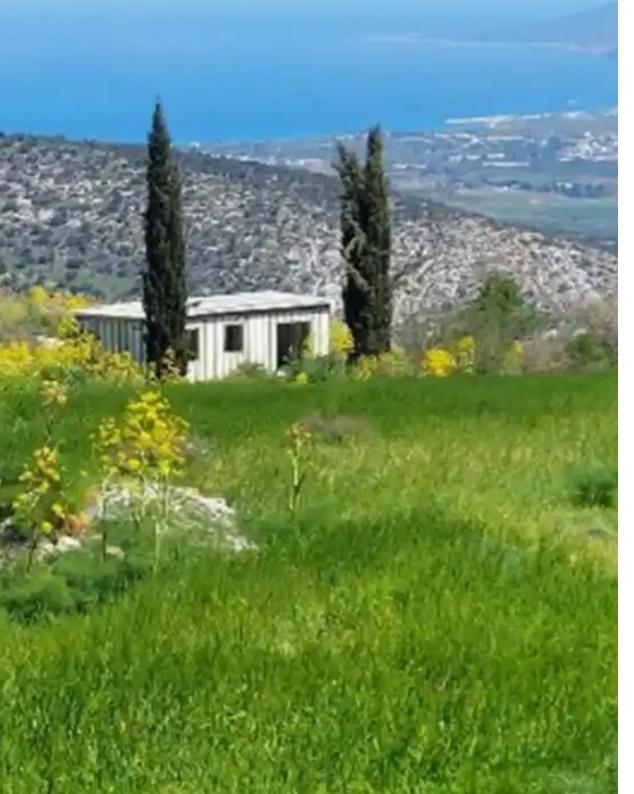

## Residential land 23000 m<sup>2</sup> €1.450.000

Paphos, Polis-Chrysochous-Prodromi-Latsi-8820, Cyprus

**Offered at:** € 1,450,000

**Estate ID:** 60878

**Ref:** ba5420258

Total plot's-land's area: 23000 m²

Coverage: 35 %

Density: 60 %

Available from: 2024-09-07

Offered at: 1,450,000

Type: **Residentia** 

"Incredible sales offer of residential land of 23000 square meters in the Meladeia village/Polis Chysochous, in Pafos. This large parcel has an extent of 23000 square meters and falls into an H3 residential zone. In addition, this property holds a 60% building density, and 35% building coverage, with an 8.3 meter in height and a maximum allowance of two floors. Located in the beautiful village of Polis Chrysochous, this land parcel is a great opportunity for anyone who is planning a housing development in that area.""...