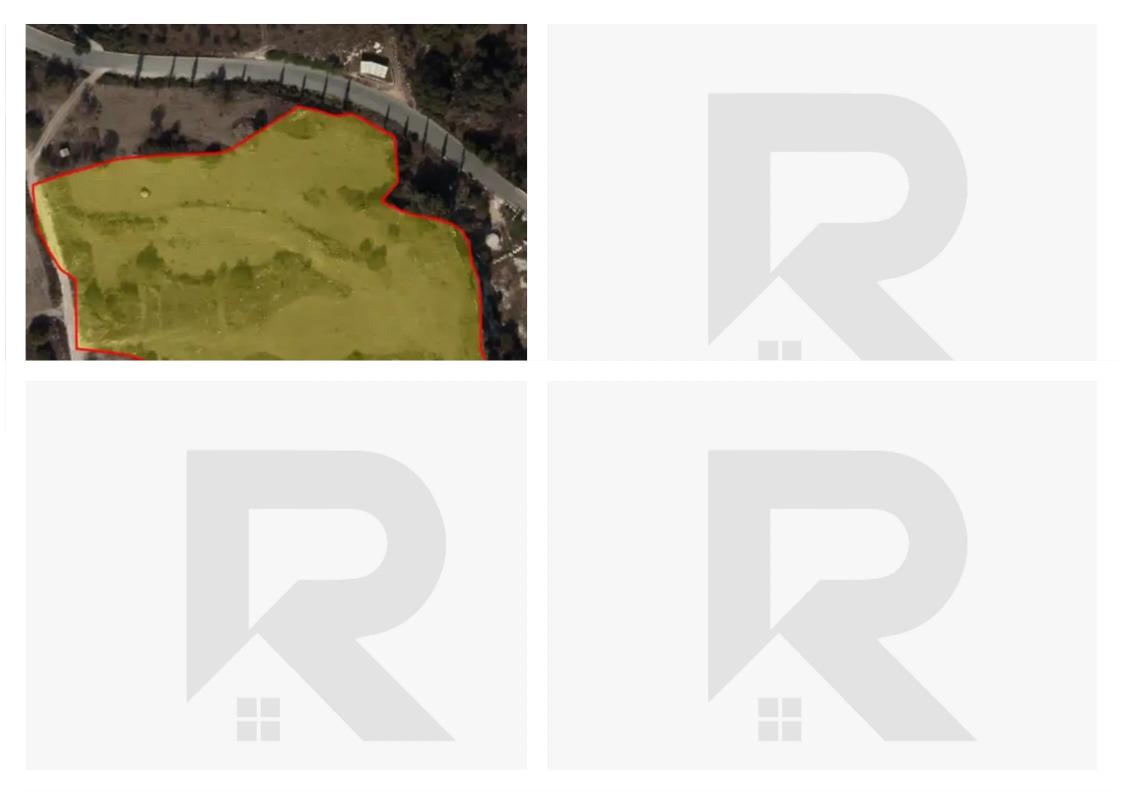

## Residential land 23000 m<sup>2</sup> €1.450.000

Paphos, Polis-Chrysochous-Prodromi-Latsi-8820, Cyprus

**Offered at:** € 1,450,000

**Estate ID:** 60878

**Ref:** ba5420258

Total plot's-land's area: 23000 m²

Coverage: 35 %

Density: 60 %

Available from: 2024-09-07

Offered at: 1,450,000

Type: **Residentia** 

"Incredible sales offer of residential land of 23000 square meters in the Meladeia village/Polis Chysochous, in Pafos. This large parcel has an extent of 23000 square meters and falls into an H3 residential zone. In addition, this property holds a 60% building density, and 35% building coverage, with an 8.3 meter in height and a maximum allowance of two floors. Located in the beautiful village of Polis Chrysochous, this land parcel is a great opportunity for anyone who is planning a housing development in that area.""...

## **Estate on map:**