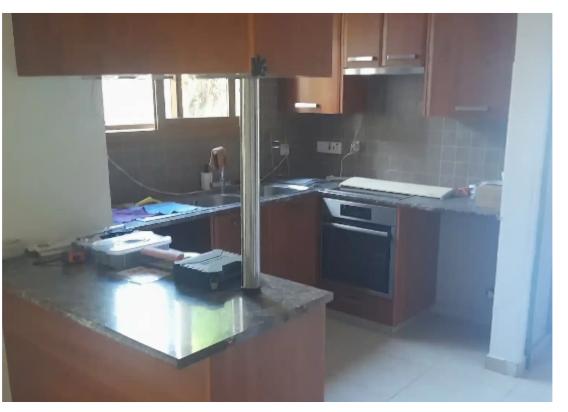

## 2-bedroom apartment to rent €1.050

Limassol, Kleima-Store-Anthoupoli-Kato-Polemidia-4151, Cyprus

**Offered at:** €1,050

**Estate ID:** 60915

**Ref:** ba5423423

NET internal area: 67

Bathrooms: 2

Bedrooms: 2

Parking spaces: Covered cars

Available from: 2024-09-08

Offered at: 1,050

Type: **Apartmen** 

""""""We are renting a 2-bedroom apartment in a key position in the crossing of Polemidia and Ypsonas area. The apartment has 2 balconies, one of which is covered, a storage room and a covered parking. It is fully airconditioned and has 2 bathrooms, one shared and one ensuite. The apartment is situated 5 minutes away from My Mall, the City of dreams hotel and Casino, 7 minutes by car from the sea and 3 minutes to the high way.""""""...