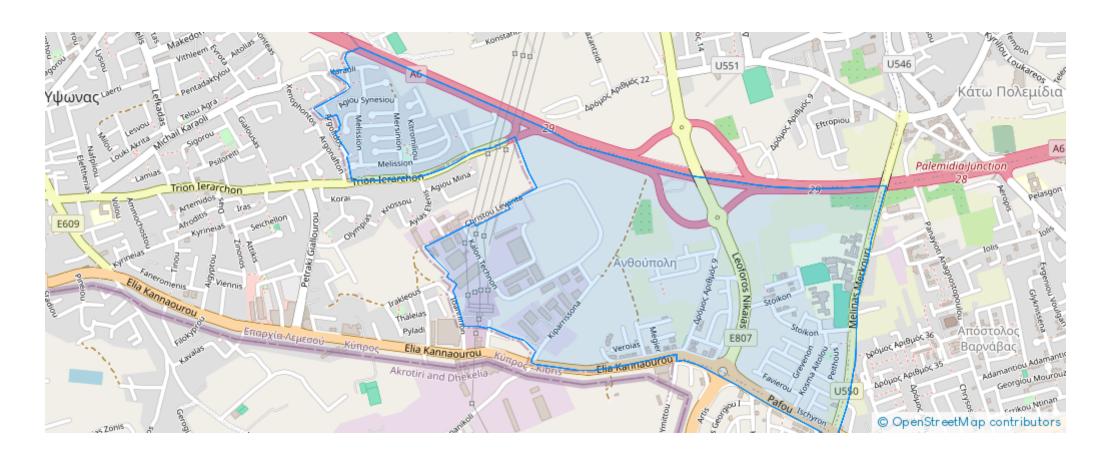

2-bedroom apartment to rent €1.050

Limassol, Kleima-Store-Anthoupoli-Kato-Polemidia-4151, Cyprus

**Offered at:** €1,050

**Estate ID:** 60915

**Ref:** ba5423423











NET internal area: 67



Bathrooms: 2



Bedrooms: 2



Parking spaces: Covered cars



Available from: 2024-09-08



Offered at: 1,050



Type: **Apartmen** 

""""""We are renting a 2-bedroom apartment in a key position in the crossing of Polemidia and Ypsonas area. The apartment has 2 balconies, one of which is covered, a storage room and a covered parking. It is fully airconditioned and has 2 bathrooms, one shared and one ensuite. The apartment is situated 5 minutes away from My Mall, the City of dreams hotel and Casino, 7 minutes by car from the sea and 3 minutes to the high way.""""""...

## **Estate on map:**