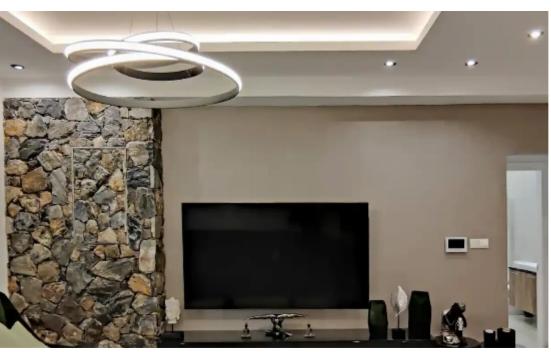

Parking spaces: Covered cars

Available from: 2024-09-08

Offered at: 1,600

Type: Apartment

this modern apartment located on the 1st floor of an elegant building in Agios Athanasios, one of the most popular areas in Limassol! Ideal for those seeking the perfect balance between tranquility and luxurious living, this apartment offers stunning sea views. Apartment Description: 1 bedroom with large wardrobes and spacious areas. 1 bathroom/toilet with modern design and high-quality materials. Open-plan kitchen fully equipped with all the latest electrical appliances (fridge, oven, stove, dishwasher, etc.), perfect for cooking with comfort a...