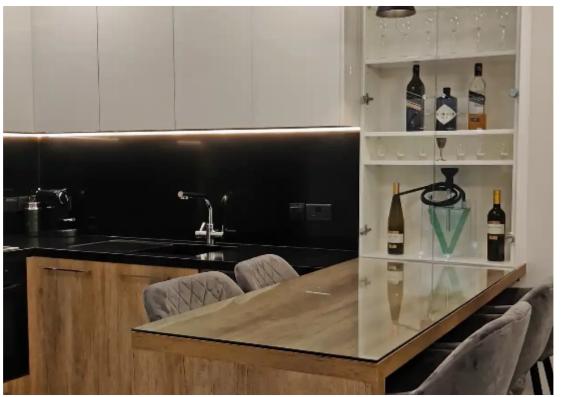

Parking spaces: Covered cars

Available from: 2024-09-08

Offered at: 1,600

Type: Apartment

this modern apartment located on the 1st floor of an elegant building in Agios Athanasios, one of the most popular areas in Limassol! Ideal for those seeking the perfect balance between tranquility and luxurious living, this apartment offers stunning sea views. Apartment Description: 1 bedroom with large wardrobes and spacious areas. 1 bathroom/toilet with modern design and high-quality materials. Open-plan kitchen fully equipped with all the latest electrical appliances (fridge, oven, stove, dishwasher, etc.), perfect for cooking with comfort a...