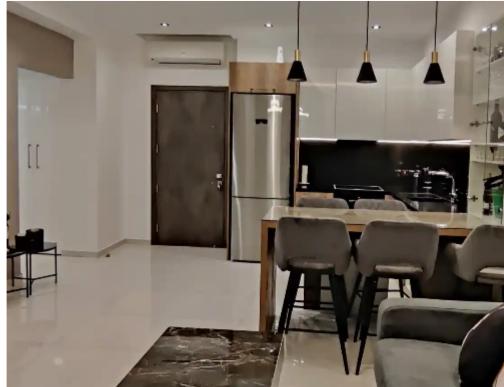

Parking spaces: Covered cars

Available from: 2024-09-08

Offered at: 1,600

Type: Apartment

this modern apartment located on the 1st floor of an elegant building in Agios Athanasios, one of the most popular areas in Limassol! Ideal for those seeking the perfect balance between tranquility and luxurious living, this apartment offers stunning sea views. Apartment Description: 1 bedroom with large wardrobes and spacious areas. 1 bathroom/toilet with modern design and high-quality materials. Open-plan kitchen fully equipped with all the latest electrical appliances (fridge, oven, stove, dishwasher, etc.), perfect for cooking with comfort a...