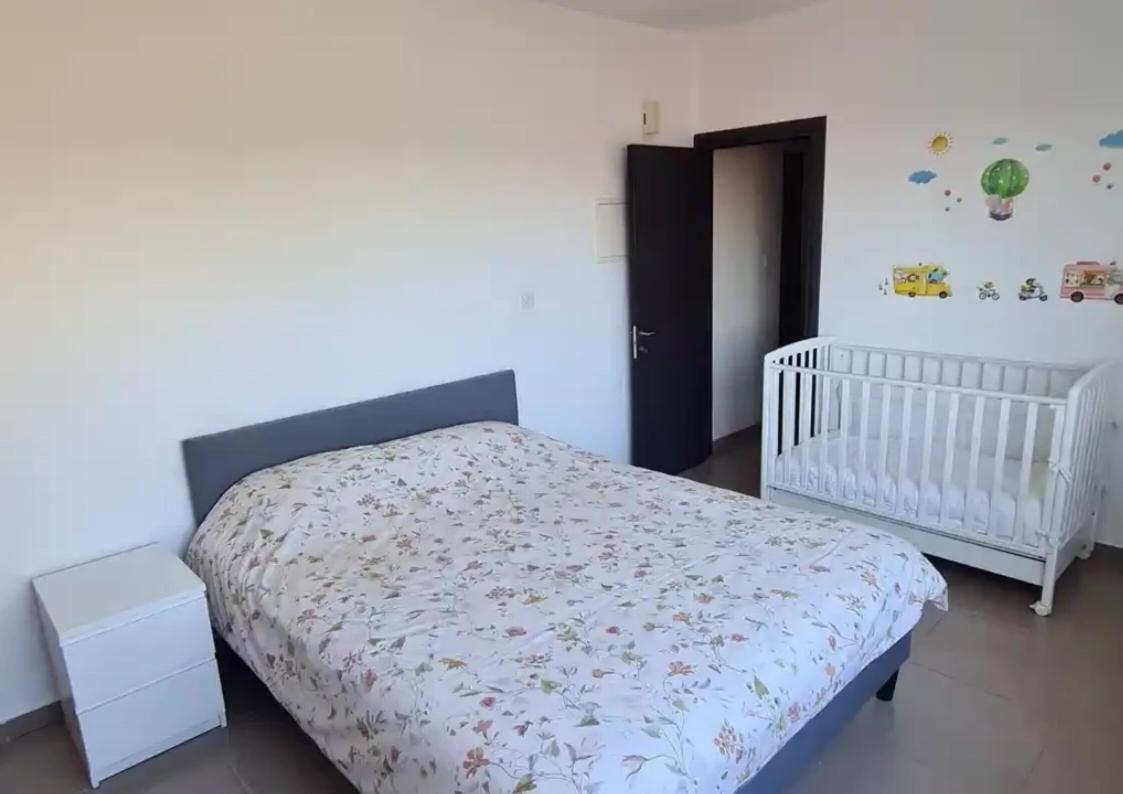

Parking spaces: Covered cars

Available from: 2024-09-08

Offered at: 1,300

Type: **Apartmen** 

Apartment 82 sqm -2 Covered verandas (+20sqm) -2 bedrooms -1 bathroom/WC -1 covered parking space -2nd floor (Elevator) -Bars on the windows & additionally on the verandas to protect children -Bugs Screens on all windows -Fridge & New Washer/Dryer, Oven & Microwave - Water filter with a choice of hot, cold, frozen -Furnished (double bed, 1,5 bed, dining table, leather corner sofa, TV, TV furniture, garden furniture) -Bright & Airy -Quiet area, Close to schools -Photovoltaics (net metering) -Air condition & Ceiling fans in all rooms & living room -Swing (No extra charge for common expenses)"...