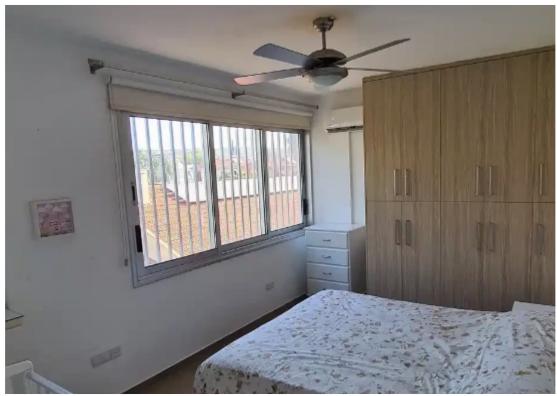

Parking spaces: Covered cars

Available from: 2024-09-08

Offered at: 1,300

Type: **Apartmen** 

Apartment 82 sqm -2 Covered verandas (+20sqm) -2 bedrooms -1 bathroom/WC -1 covered parking space -2nd floor (Elevator) -Bars on the windows & additionally on the verandas to protect children -Bugs Screens on all windows -Fridge & New Washer/Dryer, Oven & Microwave - Water filter with a choice of hot, cold, frozen -Furnished (double bed, 1,5 bed, dining table, leather corner sofa, TV, TV furniture, garden furniture) -Bright & Airy -Quiet area, Close to schools -Photovoltaics (net metering) -Air condition & Ceiling fans in all rooms & living room -Swing (No extra charge for common expenses)"...