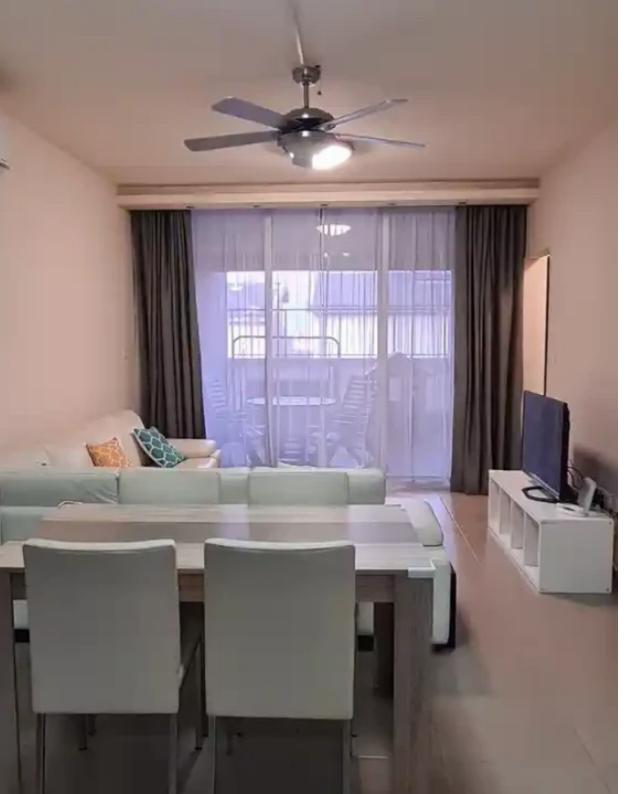

Parking spaces: Covered cars

Available from: 2024-09-08

Offered at: 1,300

Type: **Apartmen** 

Apartment 82 sqm -2 Covered verandas (+20sqm) -2 bedrooms -1 bathroom/WC -1 covered parking space -2nd floor (Elevator) -Bars on the windows & additionally on the verandas to protect children -Bugs Screens on all windows -Fridge & New Washer/Dryer, Oven & Microwave - Water filter with a choice of hot, cold, frozen -Furnished (double bed, 1,5 bed, dining table, leather corner sofa, TV, TV furniture, garden furniture) -Bright & Airy -Quiet area, Close to schools -Photovoltaics (net metering) -Air condition & Ceiling fans in all rooms & living room -Swing (No extra charge for common expenses)"...