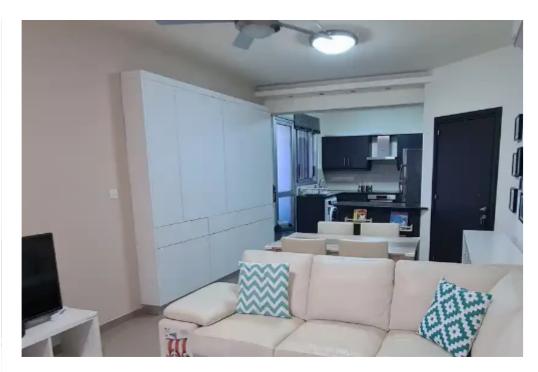

Parking spaces: Covered cars

Available from: 2024-09-08

Offered at: 1,300

Type: **Apartmen** 

Apartment 82 sqm -2 Covered verandas (+20sqm) -2 bedrooms -1 bathroom/WC -1 covered parking space -2nd floor (Elevator) -Bars on the windows & additionally on the verandas to protect children -Bugs Screens on all windows -Fridge & New Washer/Dryer, Oven & Microwave - Water filter with a choice of hot, cold, frozen -Furnished (double bed, 1,5 bed, dining table, leather corner sofa, TV, TV furniture, garden furniture) -Bright & Airy -Quiet area, Close to schools -Photovoltaics (net metering) -Air condition & Ceiling fans in all rooms & living room -Swing (No extra charge for common expenses)"...