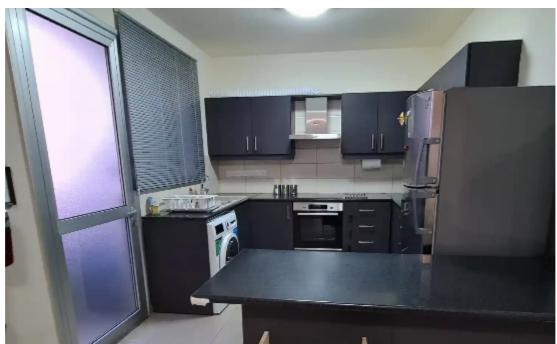

Parking spaces: Covered cars

Available from: 2024-09-08

Offered at: 1,300

Type: **Apartmen** 

Apartment 82 sqm -2 Covered verandas (+20sqm) -2 bedrooms -1 bathroom/WC -1 covered parking space -2nd floor (Elevator) -Bars on the windows & additionally on the verandas to protect children -Bugs Screens on all windows -Fridge & New Washer/Dryer, Oven & Microwave - Water filter with a choice of hot, cold, frozen -Furnished (double bed, 1,5 bed, dining table, leather corner sofa, TV, TV furniture, garden furniture) -Bright & Airy -Quiet area, Close to schools -Photovoltaics (net metering) -Air condition & Ceiling fans in all rooms & living room -Swing (No extra charge for common expenses)"...