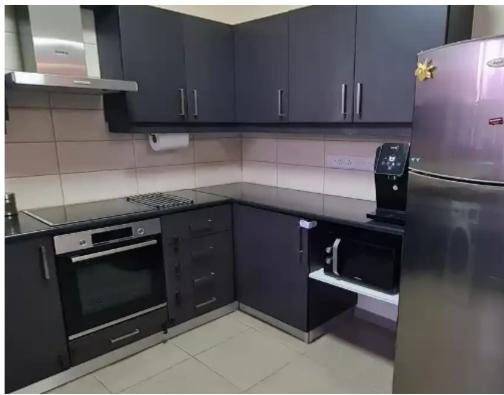

Parking spaces: Covered cars

Available from: 2024-09-08

Offered at: 1,300

Type: **Apartmen** 

Apartment 82 sqm -2 Covered verandas (+20sqm) -2 bedrooms -1 bathroom/WC -1 covered parking space -2nd floor (Elevator) -Bars on the windows & additionally on the verandas to protect children -Bugs Screens on all windows -Fridge & New Washer/Dryer, Oven & Microwave - Water filter with a choice of hot, cold, frozen -Furnished (double bed, 1,5 bed, dining table, leather corner sofa, TV, TV furniture, garden furniture) -Bright & Airy -Quiet area, Close to schools -Photovoltaics (net metering) -Air condition & Ceiling fans in all rooms & living room -Swing (No extra charge for common expenses)"...