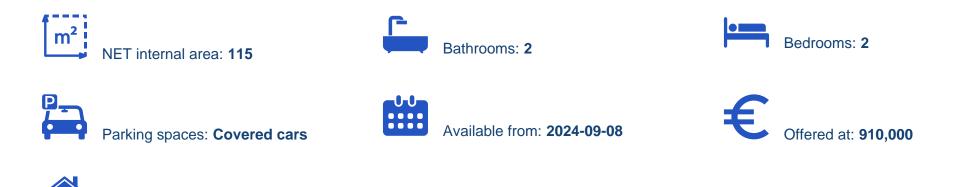

## s?le €910.000

Limassol, New-Port-My-Mall-Zakaki-3046 , Cyprus

Offered at: €910,000 Estate ID: 60947 Ref: ba5421413

Type: SemidetachedHouse

""Presenting you this magnificent 2 bedroom villa positioned in one of the most upcoming areas Zakaki in Limaasol. Discover the elegance of modern living in this luxurious townhouse, where high ceilings and spacious interiors create a true resort-like atmosphere. Featuring 2 ensuite bedrooms, this meticulously designed home offers the perfect balance of comfort and style. Enjoy a private garden with a swimming pool and an outside barbecue area complete with a shower, perfect for entertaining or relaxing in tranquility. The property also offers stunning views, just minutes from the vibrant city of Limassol. With exclusive access to top-tier amenities, including a clubhouse, wellness center,...