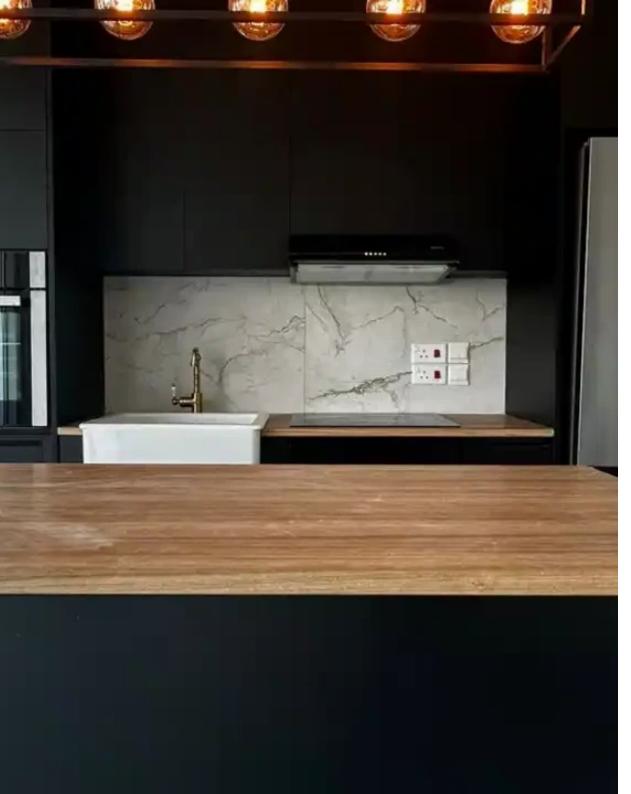

Parking spaces: Covered cars

Available from: 2024-09-08

Offered at: 245,000

Type: Apartment

Located 300m from Limassol's historic city center, this apartment is positioned in the heart of Limassol with all the amenities in walking distance. Positioned between Makariou Commercial Street and Anexartisias Shopping Street, it provides convenient access to shopping, dining, entertainment, public transport, the Marina, and the Sea. The apartment will be delivered fully furnished. \*RESALE (NO VAT) Apartment Details: Bedrooms: 1 Bathrooms: 1 Stage: Ready to move in Indoor area: 63 m² Cov. veranda: 7 m² Total area: 70 m² Dist. to sea: 1 km Location: Historical City Centre: 300m Molos Promenade: 550m Access to Highway: 2000m Saripolou Square: 500m Old Port: 500m Limassol Ma...