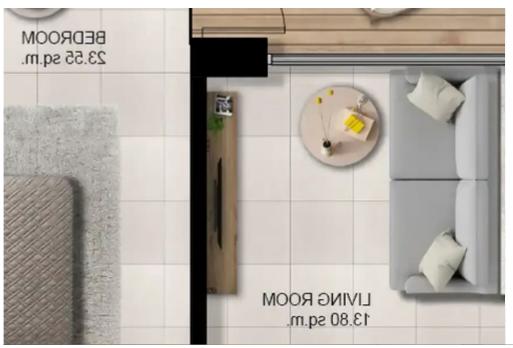

## 1-bedroom apartment f?r s?le €245.000

Limassol, Alasia-Hotel-Market-Katholiki-3020, Cyprus

**Offered at:** € 245,000

**Estate ID:** 60974

**Ref:** ba5421717

NET internal area: 63

Bathrooms: 1

Bedrooms: 1

Parking spaces: Covered cars

Available from: 2024-09-08

Offered at: 245,000

Type: Apartment

Located 300m from Limassol's historic city center, this apartment is positioned in the heart of Limassol with all the amenities in walking distance. Positioned between Makariou Commercial Street and Anexartisias Shopping Street, it provides convenient access to shopping, dining, entertainment, public transport, the Marina, and the Sea. The apartment will be delivered fully furnished. \*RESALE (NO VAT) Apartment Details: Bedrooms: 1 Bathrooms: 1 Stage: Ready to move in Indoor area: 63 m² Cov. veranda: 7 m² Total area: 70 m² Dist. to sea: 1 km Location: Historical City Centre: 300m Molos Promenade: 550m Access to Highway: 2000m Saripolou Square: 500m Old Port: 500m Limassol Ma...