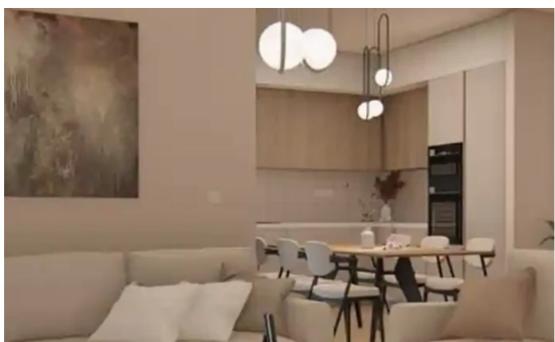

## 1-bedroom apartment f?r s?le €253.000

Limassol, Palodeia-4549, Cyprus

**Offered at:** €253,000

**Estate ID:** 60975

**Ref:** ba5421777

NET internal area: 54

Bathrooms: 1

Bedrooms: 1

Parking spaces: Covered cars

Available from: 2024-09-08

Offered at: 253,000

Type: Apartment

"""""1 Bedroom Apartment In Quiet and Residential Area - Breathtaking sea and city panoramas; - Wide range of different sized apartments; - Unique gated compound with indoor facilities: gym, pool and resident roof top terraces; - New popular suburban neighborhood of Limassol - Polemidia; - Modern architecture; - Spacious layouts; - Provisions for underfloor heating; - Close driving distance to the famous Heritage School"""""...