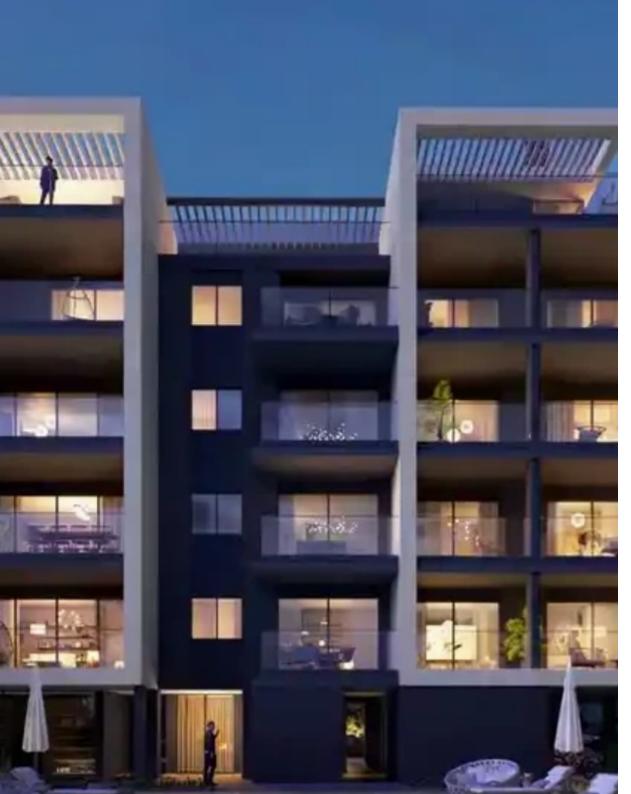

## 1-bedroom apartment f?r s?le €253.000

Limassol, Palodeia-4549, Cyprus

**Offered at:** €253,000

**Estate ID:** 60975

**Ref:** ba5421777

NET internal area: 54

Bathrooms: 1

Bedrooms: 1

Parking spaces: Covered cars

Available from: 2024-09-08

Offered at: 253,000

Type: Apartment

"""""1 Bedroom Apartment In Quiet and Residential Area - Breathtaking sea and city panoramas; - Wide range of different sized apartments; - Unique gated compound with indoor facilities: gym, pool and resident roof top terraces; - New popular suburban neighborhood of Limassol - Polemidia; - Modern architecture; - Spacious layouts; - Provisions for underfloor heating; - Close driving distance to the famous Heritage School"""""...