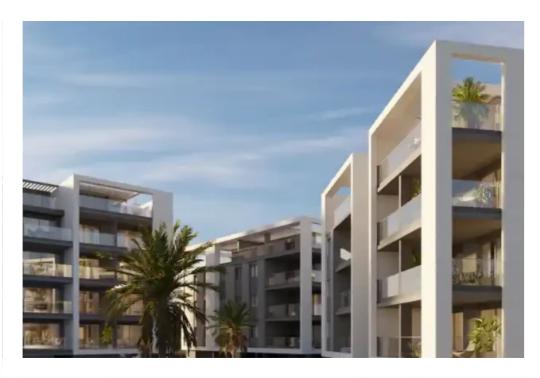

## 1-bedroom apartment f?r s?le €253.000

Limassol, Palodeia-4549, Cyprus

**Offered at:** €253,000

**Estate ID:** 60975

**Ref:** ba5421777

NET internal area: 54

Bathrooms: 1

Bedrooms: 1

Parking spaces: Covered cars

Available from: 2024-09-08

Offered at: 253,000

Type: Apartment

"""""1 Bedroom Apartment In Quiet and Residential Area - Breathtaking sea and city panoramas; - Wide range of different sized apartments; - Unique gated compound with indoor facilities: gym, pool and resident roof top terraces; - New popular suburban neighborhood of Limassol - Polemidia; - Modern architecture; - Spacious layouts; - Provisions for underfloor heating; - Close driving distance to the famous Heritage School"""""...