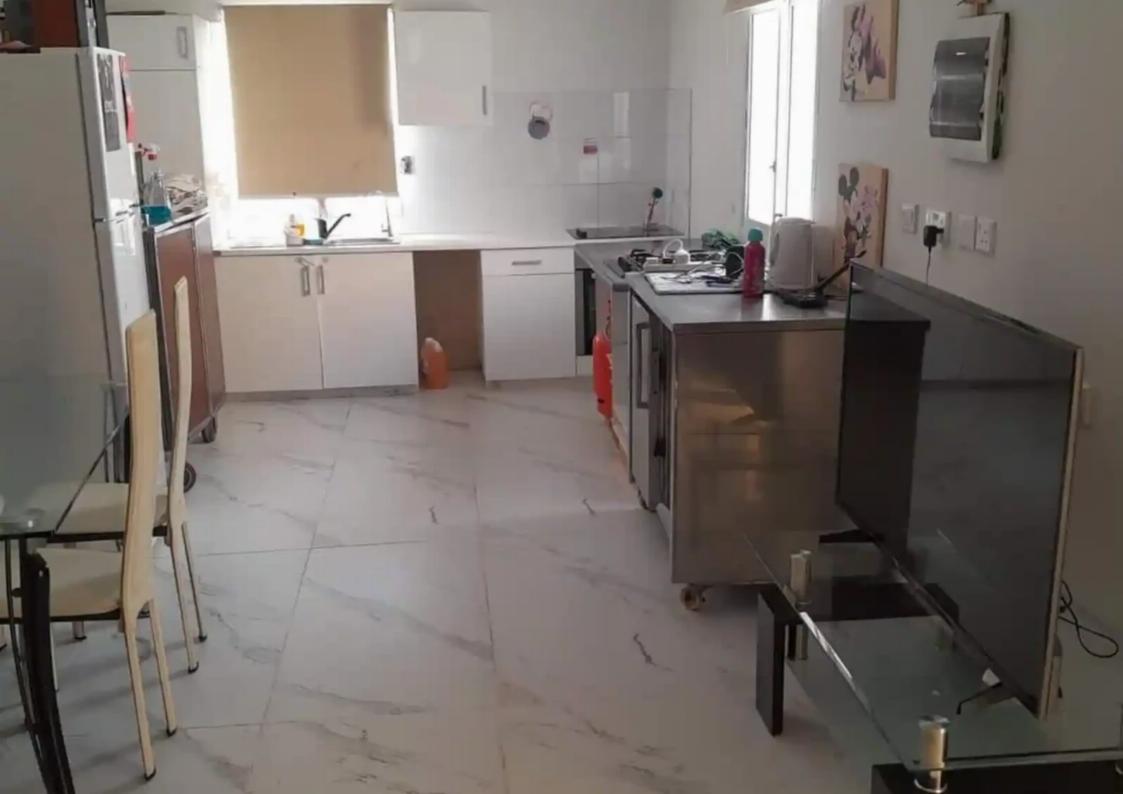

Parking spaces: Uncovered cars

Available from: 2024-09-09

Offered at: 1,400

Type: PrivateHouse

dining table. Also there is a separate room where the washing machine is placed and there is also a place where you can store your belongings. Before you enter to the bedrooms there is a small bright lobby where u can rest and watch TV. In the first bedroom there is a big open planed wardrobe where you can place your clothes and anything you like. In the second bedroom there is a small wardrobe for some clothes. The house has a big private veranda with a small garden where u also can park your car. In the village there is a school, supermarket...