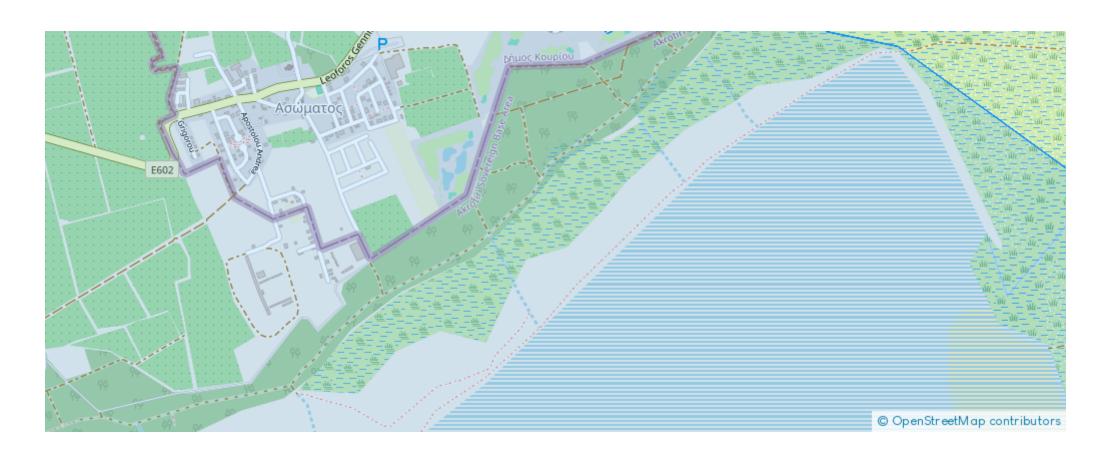

€1,400

**Estate ID:** 60984

**Ref:** ba5423812











NET internal area: 137



Bathrooms: 1



Bedrooms: 2



Parking spaces: Uncovered cars



Available from: 2024-09-09



Offered at: 1,400



Type: PrivateHouse

dining table. Also there is a separate room where the washing machine is placed and there is also a place where you can store your belongings. Before you enter to the bedrooms there is a small bright lobby where u can rest and watch TV. In the first bedroom there is a big open planed wardrobe where you can place your clothes and anything you like. In the second bedroom there is a small wardrobe for some clothes. The house has a big private veranda with a small garden where u also can park your car. In the village there is a school, supermarket...

## **Estate on map:**