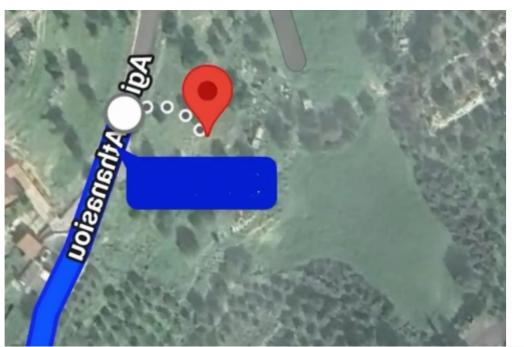

## Residential land 2483 m<sup>2</sup> €160.000

Larnaka, Agios-Theodoros-7730, Cyprus

**Offered at:** € 160,000

**Estate ID:** 61045

**Ref:** ba5423661

| Ela 2010.          |                        |
|--------------------|------------------------|
| ξία 2018:   €8     | €85,300                |
| ξία 2021:       €8 | €85,300                |
| ιβαδόν: 2,8        | 2,843µ2                |
| ιτηγορία: ΧΩ       | ΧΩΡΑΦΙ                 |
| ισακιιτποναν       | ΔΗΛΩΣΗ ΠΟΛΙΤΙΚΗΣ (ΧΩΡ. |
|                    | ПЕРІОХН 4)             |
| ολ. Ζώνη: Η2       | H2                     |







Total plot's-land's area: 2483 m<sup>2</sup>



Coverage: 50 %



Density: 90 %



Available from: 2024-09-09



Offered at: **160,00** 



Type: Residentia



Planning zone: ?2

frontage. The asset is located approx. 1.1km from B1 Motorway. The property falls within Zone H2, with a building coefficient of 90%, coverage of 50%, and permission for 2 floors (8.3m) of construction."""...

## **Estate on map:**