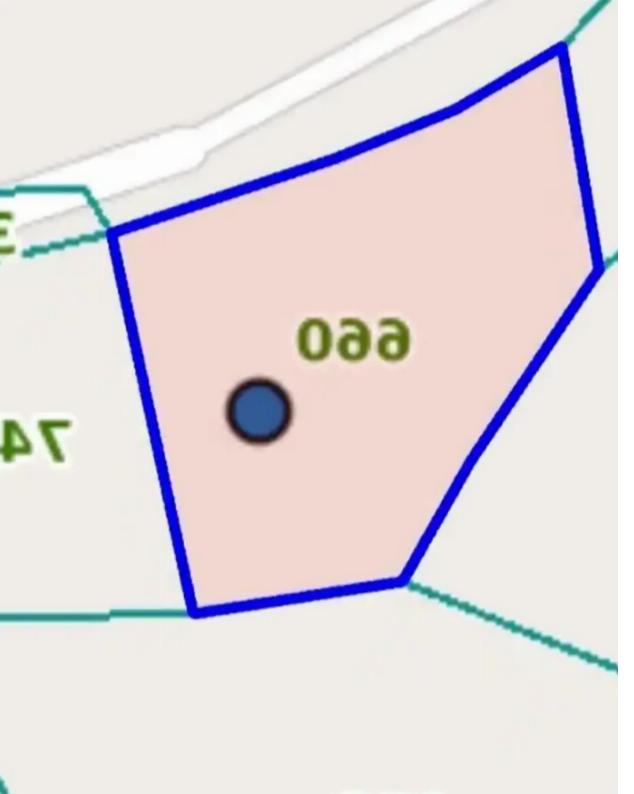

## Residential land 2483 m<sup>2</sup> €160.000

Larnaka, Agios-Theodoros-7730, Cyprus

**Offered at:** € 160,000

**Estate ID:** 61045

**Ref:** ba5423661

| Ela 2010.          |                        |
|--------------------|------------------------|
| ξία 2018:   €8     | €85,300                |
| ξία 2021:       €8 | €85,300                |
| ιβαδόν: 2,8        | 2,843µ2                |
| ιτηγορία: ΧΩ       | ΧΩΡΑΦΙ                 |
| ισακιιτποναν       | ΔΗΛΩΣΗ ΠΟΛΙΤΙΚΗΣ (ΧΩΡ. |
|                    | ПЕРІОХН 4)             |
| ολ. Ζώνη: Η2       | H2                     |

Total plot's-land's area: 2483 m<sup>2</sup>

Coverage: 50 %

Density: 90 %

Available from: 2024-09-09

Offered at: **160,00** 

Type: Residentia

Planning zone: ?2

frontage. The asset is located approx. 1.1km from B1 Motorway. The property falls within Zone H2, with a building coefficient of 90%, coverage of 50%, and permission for 2 floors (8.3m) of construction."""...