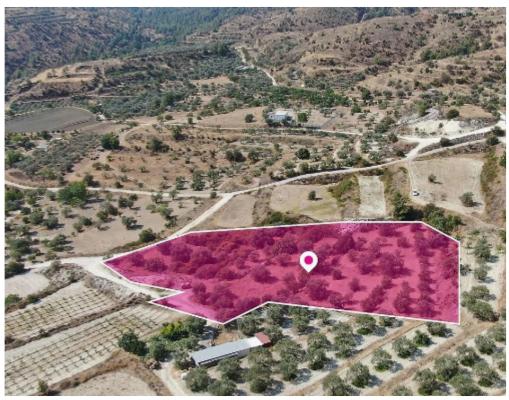

## Agricultural field located in Kampia Nicosia

Nicosia, Kampia-2644, Cyprus

**Offered at:** € 49,000

**Estate ID:** 61059

**Ref:** al2345

Total plot's-land's area: 6 m²

Available from: 2024-09-10

Offered at: **49,000** 

Type: Residentia

Agricultural field extending to about 6.355 sq.m located in Kampia, Nicosia. Access to the field is via an unregistered dirt road with total frontage of approximately 101m The asset is located approximately 365m south of the community's center and church, about 100m east of the main road of Kapedes and Machairas. There is a separate title deed for this property. The property falls within Zone ?3, with a building coefficient of 10%, coverage of 10%, and permission for 2 floors (8.3m) of construction....

## **Estate on map:**