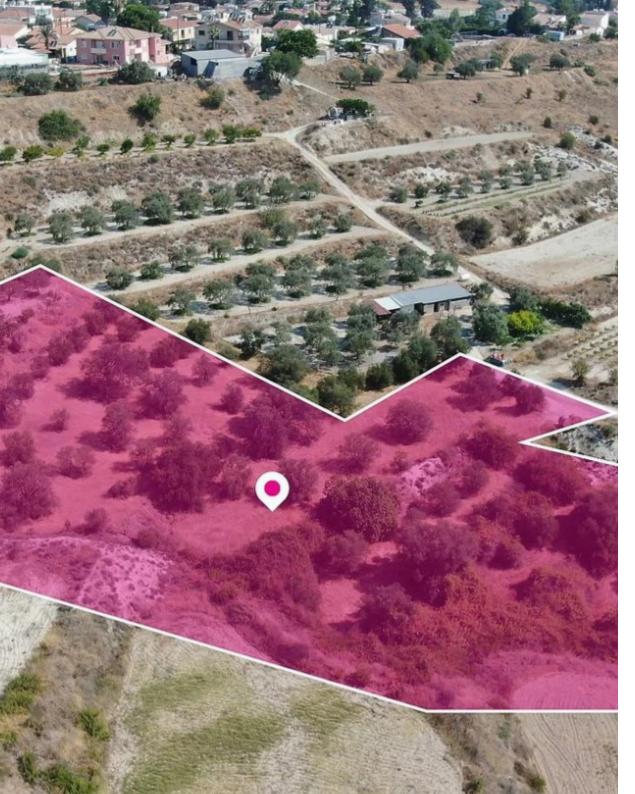

## Agricultural field located in Kampia Nicosia

Nicosia, Kampia-2644, Cyprus

**Offered at:** € 49,000

**Estate ID:** 61059

**Ref:** al2345

Total plot's-land's area: 6 m²

Available from: 2024-09-10

Offered at: **49,000** 

Type: Residentia

Agricultural field extending to about 6.355 sq.m located in Kampia, Nicosia. Access to the field is via an unregistered dirt road with total frontage of approximately 101m The asset is located approximately 365m south of the community's center and church, about 100m east of the main road of Kapedes and Machairas. There is a separate title deed for this property. The property falls within Zone ?3, with a building coefficient of 10%, coverage of 10%, and permission for 2 floors (8.3m) of construction....

## **Estate on map:**