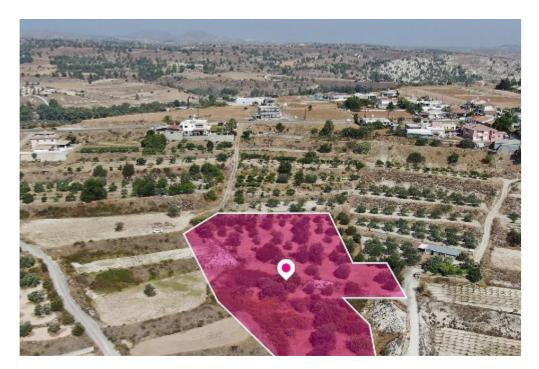

## Agricultural field located in Kampia Nicosia

Nicosia, Kampia-2644, Cyprus

**Offered at:** € 49,000

**Estate ID:** 61059

**Ref:** al2345

Total plot's-land's area: 6 m²

Available from: 2024-09-10

Offered at: **49,000** 

Type: Residentia

Agricultural field extending to about 6.355 sq.m located in Kampia, Nicosia. Access to the field is via an unregistered dirt road with total frontage of approximately 101m The asset is located approximately 365m south of the community's center and church, about 100m east of the main road of Kapedes and Machairas. There is a separate title deed for this property. The property falls within Zone ?3, with a building coefficient of 10%, coverage of 10%, and permission for 2 floors (8.3m) of construction....

## **Estate on map:**