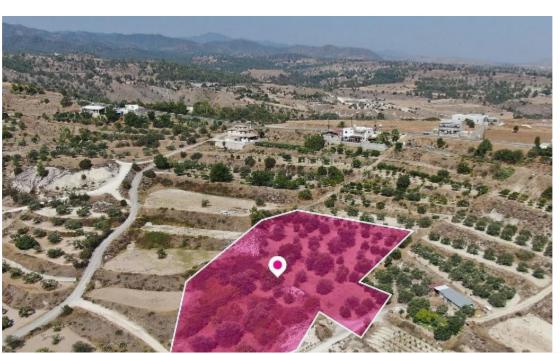

## Agricultural field located in Kampia Nicosia

Nicosia, Kampia-2644, Cyprus

**Offered at:** € 49,000

**Estate ID:** 61059

**Ref:** al2345

Total plot's-land's area: 6 m²

Available from: 2024-09-10

Offered at: **49,000** 

Type: Residentia

Agricultural field extending to about 6.355 sq.m located in Kampia, Nicosia. Access to the field is via an unregistered dirt road with total frontage of approximately 101m The asset is located approximately 365m south of the community's center and church, about 100m east of the main road of Kapedes and Machairas. There is a separate title deed for this property. The property falls within Zone ?3, with a building coefficient of 10%, coverage of 10%, and permission for 2 floors (8.3m) of construction....

## **Estate on map:**