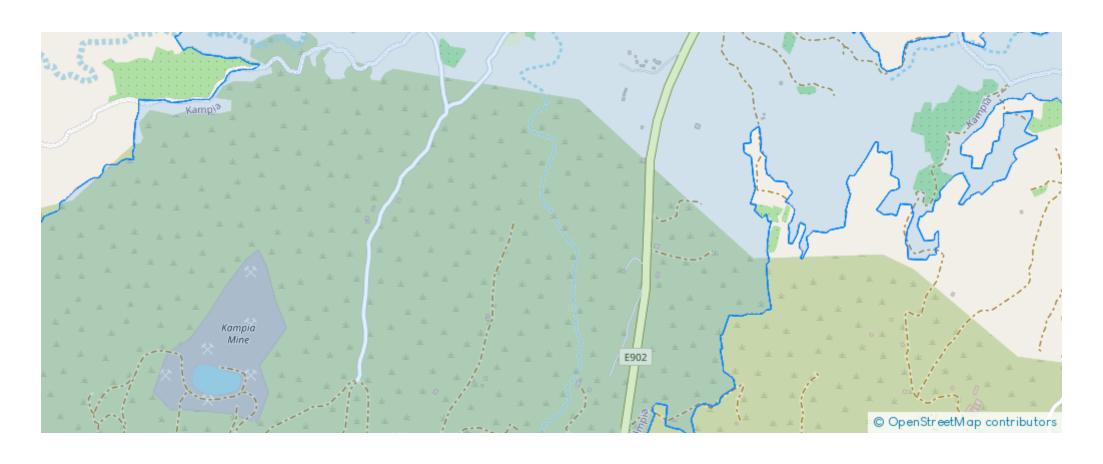

## Agricultural field located in Kampia Nicosia

Nicosia, Kampia-2644, Cyprus

**Offered at:** € 49,000

**Estate ID:** 61059

**Ref:** al2345











Total plot's-land's area: 6 m²



Available from: 2024-09-10



Offered at: **49,000** 



Type: Residentia

Agricultural field extending to about 6.355 sq.m located in Kampia, Nicosia. Access to the field is via an unregistered dirt road with total frontage of approximately 101m The asset is located approximately 365m south of the community's center and church, about 100m east of the main road of Kapedes and Machairas. There is a separate title deed for this property. The property falls within Zone ?3, with a building coefficient of 10%, coverage of 10%, and permission for 2 floors (8.3m) of construction....

## **Estate on map:**