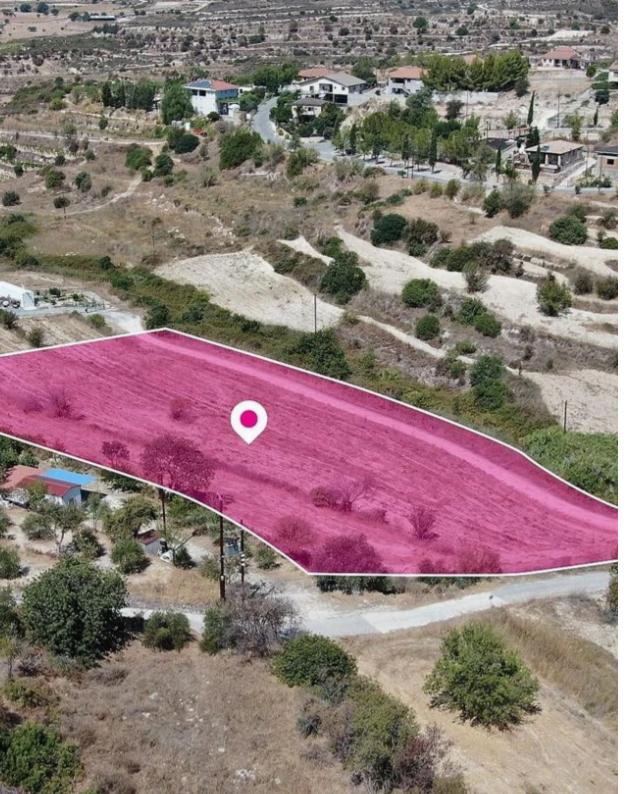

## **Amvrosios Limassol**

Limassol, Agios-Amvrosios-4710, Cyprus

Offered at: € 89,000 Estate ID: 61062 Ref: al2341

The property is a residential field of 6,355sq.m. in Agios Amvrosios Community, Limassol. The field has a rectangular shape and abuts a public registered road along its northeastern side with a road frontage of approximately 62m. It is located approximately 400 meters south of the Agios Amvrosios centre and approximately 450 meters southwest of the Agios Amvrosios - Pano Kivides road. It falls into a dual planning zone: - Zone H5 (64%) (Residential Zone) with a maximum building density of 30% and a maximum coverage ratio of 20%, with permission for 2 floors (8.3 meters) - Zone Z3 (36%) (Protection Zone) with a maximum building density and coverage ratio of 1% with permission for one floor ...