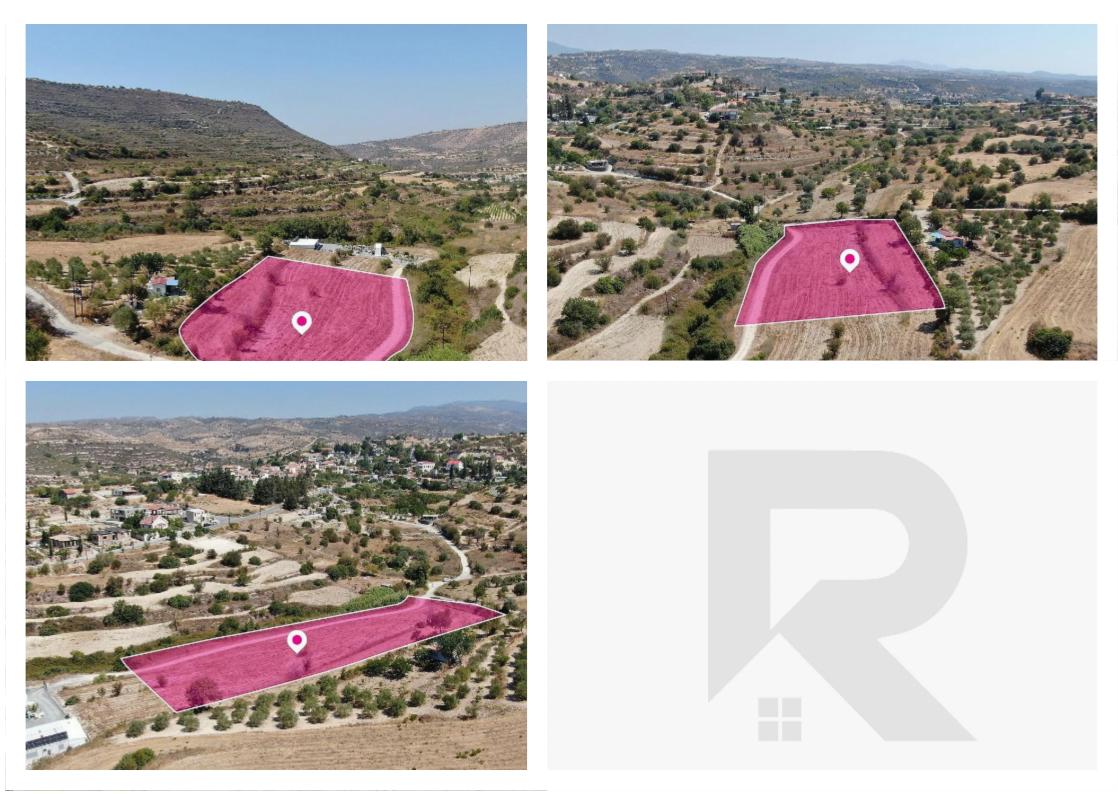

## **Amvrosios Limassol**

Limassol, Agios-Amvrosios-4710, Cyprus

Offered at: € 89,000 Estate ID: 61062 Ref: al2341

The property is a residential field of 6,355sq.m. in Agios Amvrosios Community, Limassol. The field has a rectangular shape and abuts a public registered road along its northeastern side with a road frontage of approximately 62m. It is located approximately 400 meters south of the Agios Amvrosios centre and approximately 450 meters southwest of the Agios Amvrosios - Pano Kivides road. It falls into a dual planning zone: - Zone H5 (64%) (Residential Zone) with a maximum building density of 30% and a maximum coverage ratio of 20%, with permission for 2 floors (8.3 meters) - Zone Z3 (36%) (Protection Zone) with a maximum building density and coverage ratio of 1% with permission for one floor ...