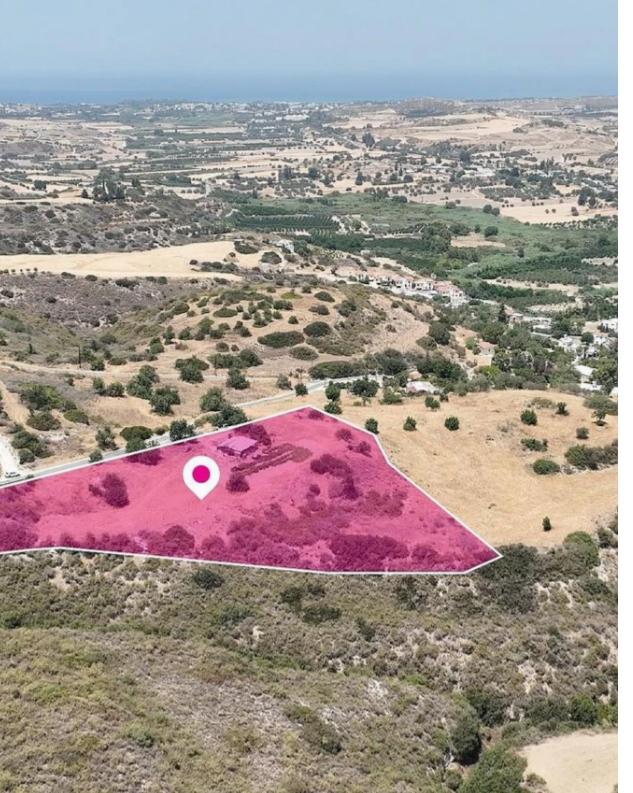

## **Agricultural Field Goudi Paphos**

Paphos, Goudi-8850, Cyprus

Offered at: € 65,000 Estate ID: 61064 Ref: al2339

Agricultural field, extending to about 8.350 sq.m. in total, located in Goudi, Paphos. Access to the field is via a registered road with a total frontage of approximately 140m. The field has an irregular shape, with a partly flat and partly slightly inclined surface. The asset is located approximately 1.2klm from B7 motorway, approximately 7.8klm from the beach and approximately 6km from Polis Crysochous. The property falls within Zone ?3, with a building coefficient of 10%, coverage of 10%, and permission for 2 floors (8.3m) of construction. GPS coordinates: 34.988326 32.440070...