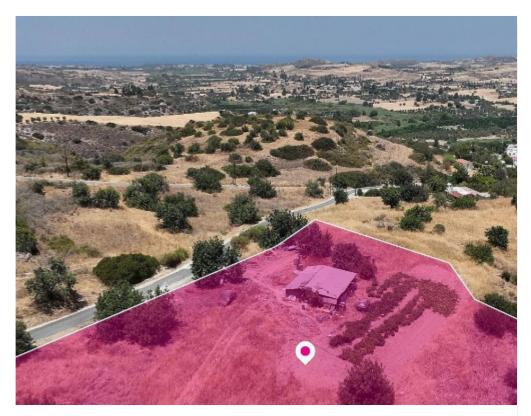

## **Agricultural Field Goudi Paphos**

Paphos, Goudi-8850, Cyprus

Offered at: € 65,000 Estate ID: 61064 Ref: al2339

Agricultural field, extending to about 8.350 sq.m. in total, located in Goudi, Paphos. Access to the field is via a registered road with a total frontage of approximately 140m. The field has an irregular shape, with a partly flat and partly slightly inclined surface. The asset is located approximately 1.2klm from B7 motorway, approximately 7.8klm from the beach and approximately 6km from Polis Crysochous. The property falls within Zone ?3, with a building coefficient of 10%, coverage of 10%, and permission for 2 floors (8.3m) of construction. GPS coordinates: 34.988326 32.440070...