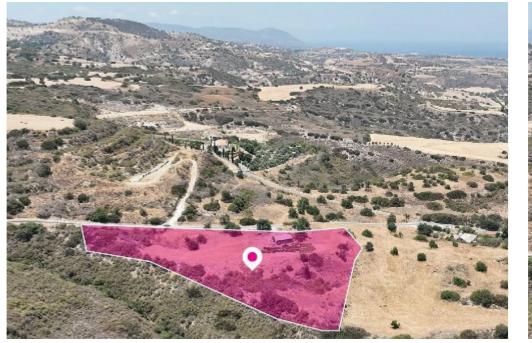

## **Agricultural Field Goudi Paphos**

Paphos, Goudi-8850, Cyprus

Offered at: € 65,000 Estate ID: 61064 Ref: al2339

Agricultural field, extending to about 8.350 sq.m. in total, located in Goudi, Paphos. Access to the field is via a registered road with a total frontage of approximately 140m. The field has an irregular shape, with a partly flat and partly slightly inclined surface. The asset is located approximately 1.2klm from B7 motorway, approximately 7.8klm from the beach and approximately 6km from Polis Crysochous. The property falls within Zone ?3, with a building coefficient of 10%, coverage of 10%, and permission for 2 floors (8.3m) of construction. GPS coordinates: 34.988326 32.440070...