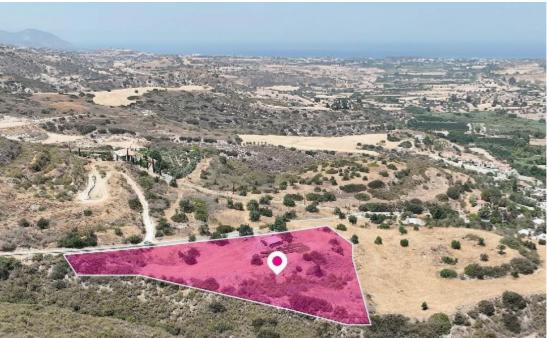

## **Agricultural Field Goudi Paphos**

Paphos, Goudi-8850, Cyprus

Offered at: € 65,000 Estate ID: 61064 Ref: al2339

Agricultural field, extending to about 8.350 sq.m. in total, located in Goudi, Paphos. Access to the field is via a registered road with a total frontage of approximately 140m. The field has an irregular shape, with a partly flat and partly slightly inclined surface. The asset is located approximately 1.2klm from B7 motorway, approximately 7.8klm from the beach and approximately 6km from Polis Crysochous. The property falls within Zone ?3, with a building coefficient of 10%, coverage of 10%, and permission for 2 floors (8.3m) of construction. GPS coordinates: 34.988326 32.440070...