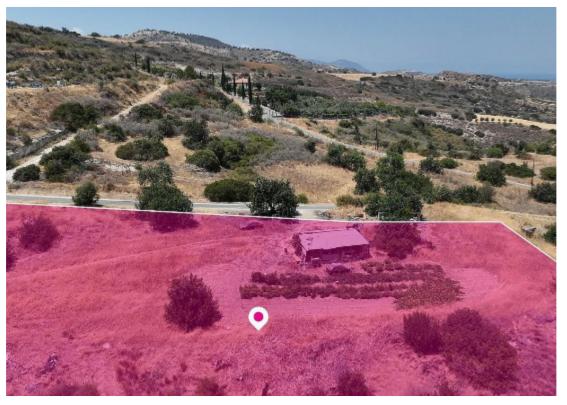

## **Agricultural Field Goudi Paphos**

Paphos, Goudi-8850, Cyprus

Offered at: € 65,000 Estate ID: 61064 Ref: al2339

Agricultural field, extending to about 8.350 sq.m. in total, located in Goudi, Paphos. Access to the field is via a registered road with a total frontage of approximately 140m. The field has an irregular shape, with a partly flat and partly slightly inclined surface. The asset is located approximately 1.2klm from B7 motorway, approximately 7.8klm from the beach and approximately 6km from Polis Crysochous. The property falls within Zone ?3, with a building coefficient of 10%, coverage of 10%, and permission for 2 floors (8.3m) of construction. GPS coordinates: 34.988326 32.440070...