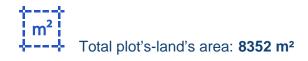

## **Agricultural Field Goudi Paphos**

Paphos, Goudi-8850, Cyprus

Offered at: € 65,000 Estate ID: 61064 Ref: al2339

Agricultural field, extending to about 8.350 sq.m. in total, located in Goudi, Paphos. Access to the field is via a registered road with a total frontage of approximately 140m. The field has an irregular shape, with a partly flat and partly slightly inclined surface. The asset is located approximately 1.2klm from B7 motorway, approximately 7.8klm from the beach and approximately 6km from Polis Crysochous. The property falls within Zone ?3, with a building coefficient of 10%, coverage of 10%, and permission for 2 floors (8.3m) of construction. GPS coordinates: 34.988326 32.440070...