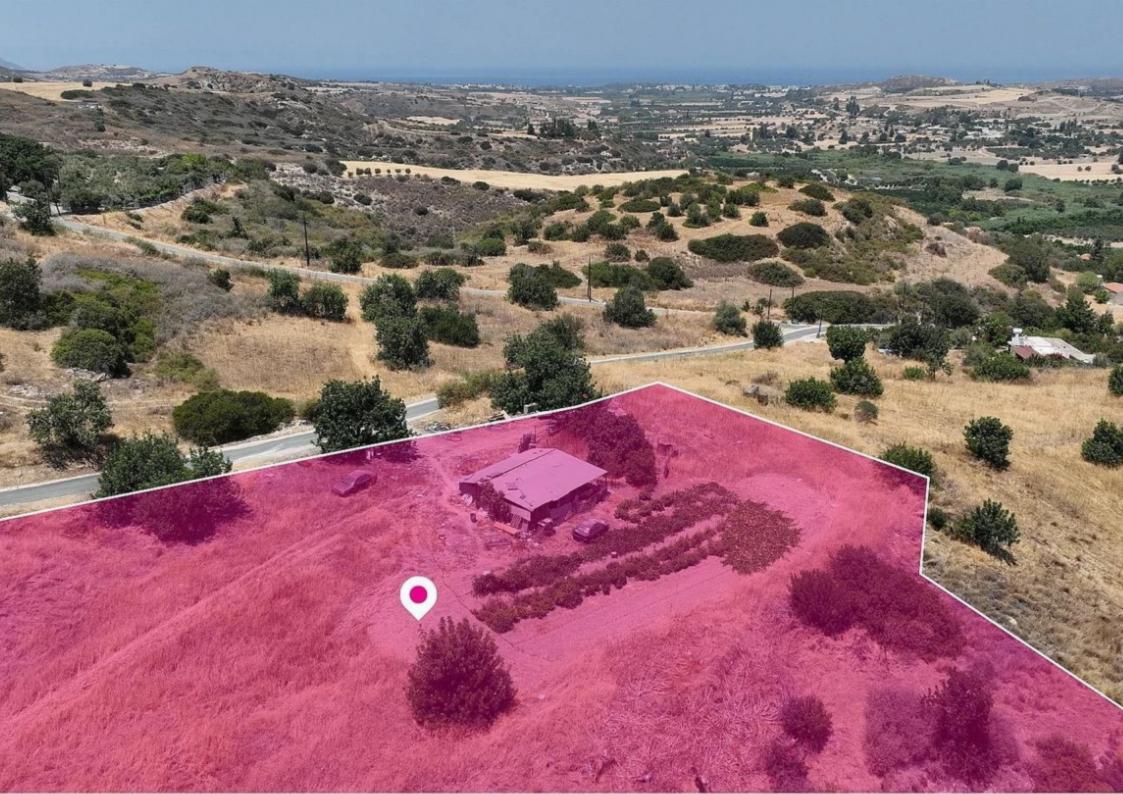

## **Agricultural Field Goudi Paphos**

Paphos, Goudi-8850, Cyprus

Offered at: € 65,000 Estate ID: 61064 Ref: al2339

Agricultural field, extending to about 8.350 sq.m. in total, located in Goudi, Paphos. Access to the field is via a registered road with a total frontage of approximately 140m. The field has an irregular shape, with a partly flat and partly slightly inclined surface. The asset is located approximately 1.2klm from B7 motorway, approximately 7.8klm from the beach and approximately 6km from Polis Crysochous. The property falls within Zone ?3, with a building coefficient of 10%, coverage of 10%, and permission for 2 floors (8.3m) of construction. GPS coordinates: 34.988326 32.440070...