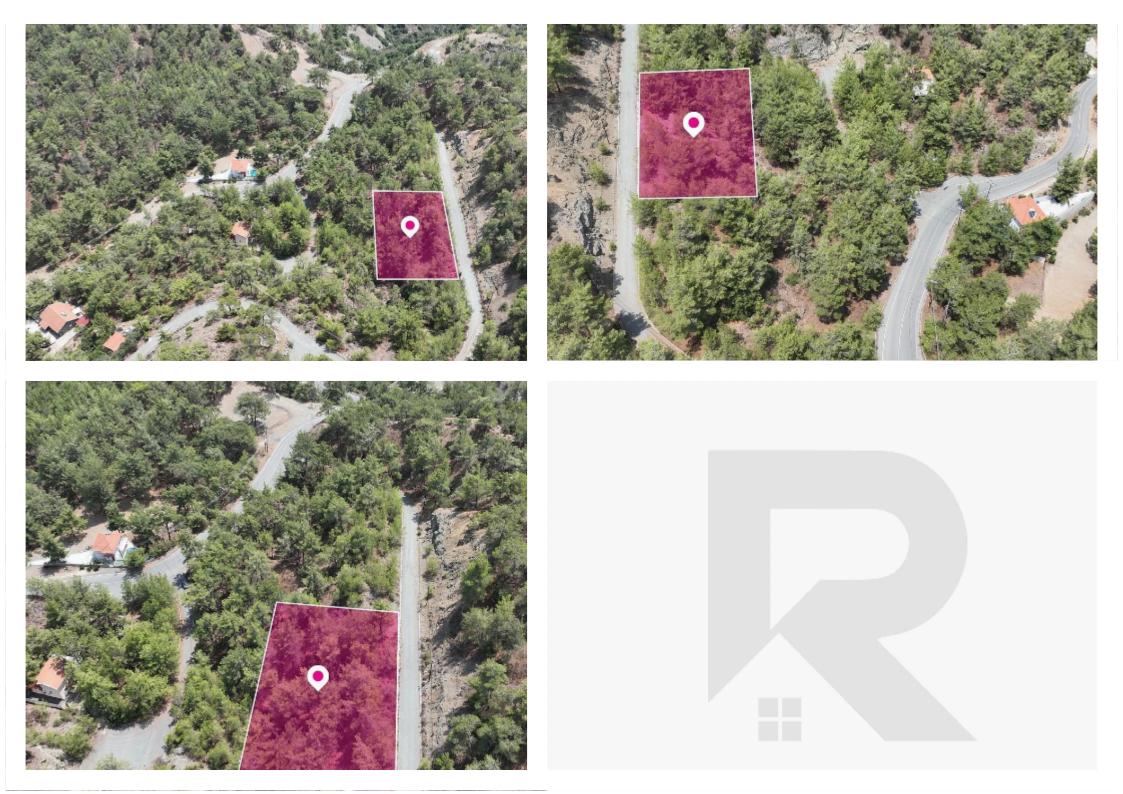

## Residential Plot Moniatis Limassol

Limassol, Moniatis-4747, Cyprus

**Offered at:** € 93,000

**Estate ID:** 61069

**Ref:** al1409

Total plot's-land's area: 1767 m²

Available from: 2024-09-10

Offered at: **93,000** 

Type: Residentia

Residential plot extending to about 1.767 sq.m. in total. The property is rectangularly shaped. Access to the field is via a registered road with total frontage of approx. 50m The asset is located approx.190 m north of Moniatis - Pera Pedi road and approx. 740m south of Moniatis The property falls within Zone ?6?, with a building coefficient of 25%, coverage of 15%, and permission for 2 floors (8.3m) of construction. GPS coordinates: 34.863103 32.894268...