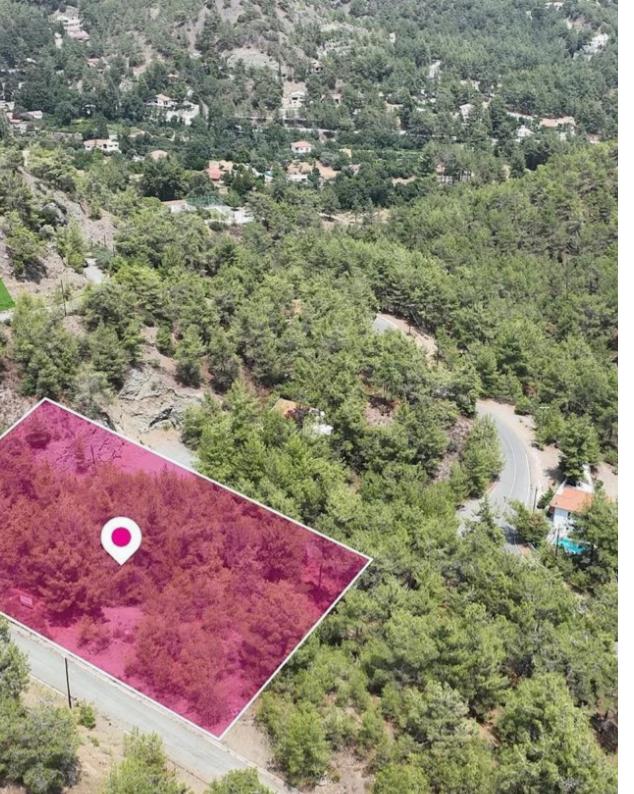

## Residential Plot Moniatis Limassol

Limassol, Moniatis-4747, Cyprus

**Offered at:** € 93,000

**Estate ID:** 61069

**Ref:** al1409

Total plot's-land's area: 1767 m²

Available from: 2024-09-10

Offered at: **93,000** 

Type: Residentia

Residential plot extending to about 1.767 sq.m. in total. The property is rectangularly shaped. Access to the field is via a registered road with total frontage of approx. 50m The asset is located approx.190 m north of Moniatis - Pera Pedi road and approx. 740m south of Moniatis The property falls within Zone ?6?, with a building coefficient of 25%, coverage of 15%, and permission for 2 floors (8.3m) of construction. GPS coordinates: 34.863103 32.894268...