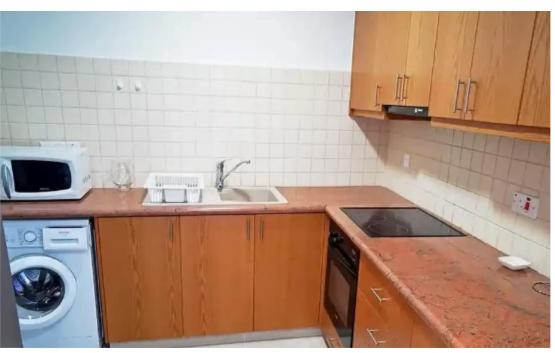

Parking spaces: Uncovered cars

Available from: 2024-09-10

Offered at: 1,500

Type: Apartment

""""Looking for Limassol historical center? Fully Renovated, 65 sqm, spacious one bedroom apartment in the heart of the Limassol city center with an additional 65sqm terrace to enjoy nice sitting outdoor place in sunny weather! Apartment is located 2 minutes walk from main shopping street of Limassol Anexartisias str and walking distance from seaside road, Limassol Marina, Medieval castle area Municipality Zoo area and Polyclinic Ygeia.

Apartment is on the 1st floor with nice city views, fully furnished and equipped ready to move for people looking their first home in Limassol. The building is an organized group of apartments in the center with an administration office on the same buil...