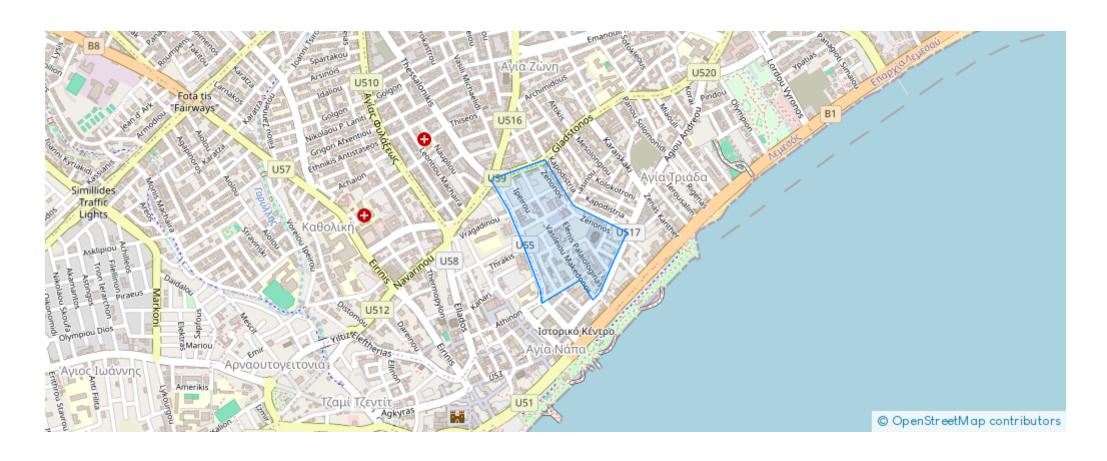

cars



Available from: 2024-09-10



Offered at: 1,500



Type: Apartment

""""Looking for Limassol historical center? Fully Renovated, 65 sqm, spacious one bedroom apartment in the heart of the Limassol city center with an additional 65sqm terrace to enjoy nice sitting outdoor place in sunny weather! Apartment is located 2 minutes walk from main shopping street of Limassol Anexartisias str and walking distance from seaside road, Limassol Marina, Medieval castle area Municipality Zoo area and Polyclinic Ygeia.

Apartment is on the 1st floor with nice city views, fully furnished and equipped ready to move for people looking their first home in Limassol. The building is an organized group of apartments in the center with an administration office on the same buil...

## **Estate on map:**