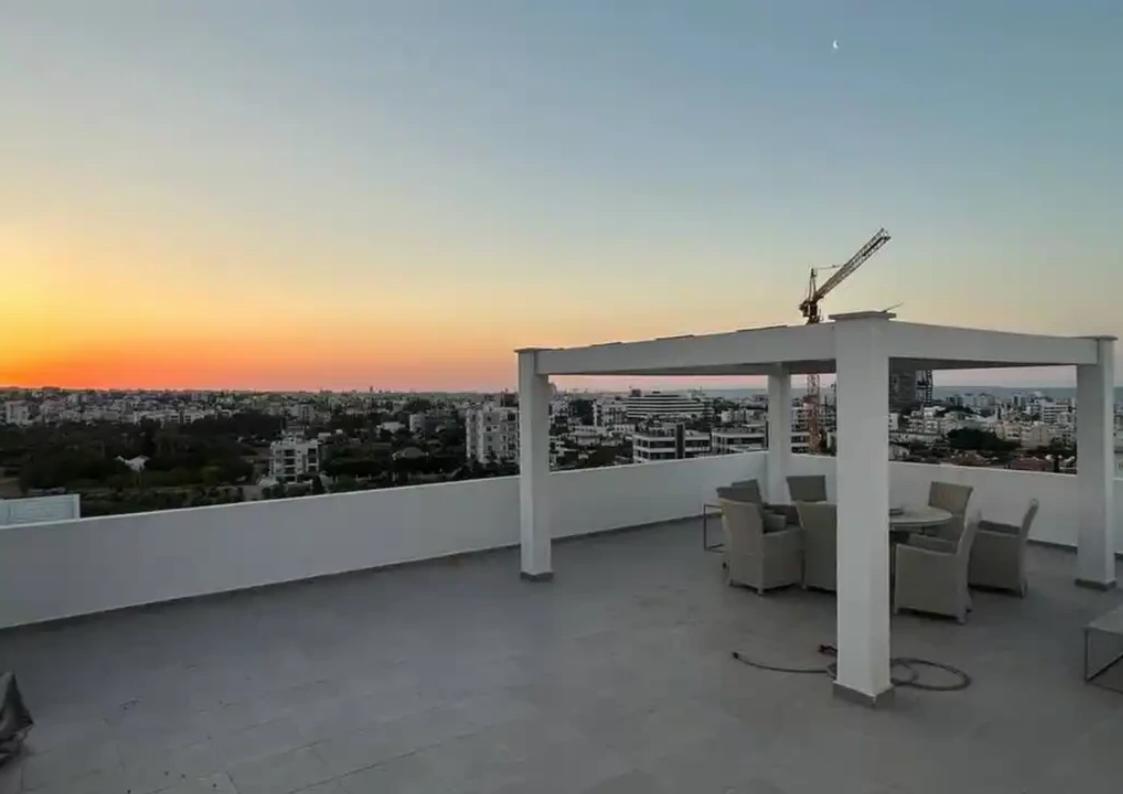

Available from: 2024-09-10

Offered at: 2,50

Type: **Penthouse** 

""""#Rent. Penthouse with a gorgeous view of the sea, city and mountains! From the owner. Limassol. Germasogeia. 2-room penthouse in the new complex Cypress residents. 5th and 6th floors. 95 m2 + 100 m2 (roof garden, fully equipped - sauna, heated jacuzzi, furniture for 8 people, barbecue, Komado grill) 2 master bedrooms. 3 toilets. 2 covered balconies. Storage room. 2 covered parking spaces. Excellent sea view. Fully furnished, all appliances, dishes. Heated floors. Air conditioners. Installation of water filtration for the entire apartment and separately for drinking water. Everything is new. First rent. Nearby children's parks, skate park, Saturday market. To the highway. Swimmin...