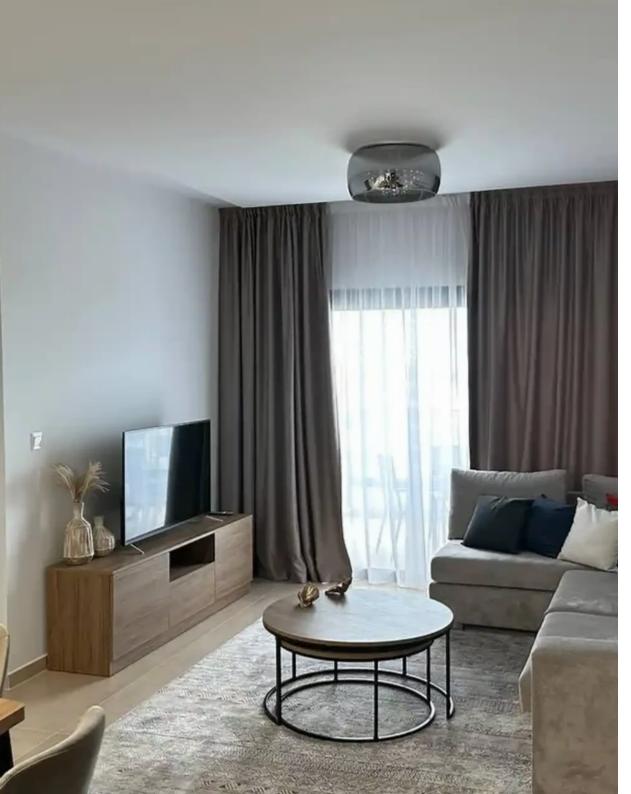

Available from: 2024-09-10

Offered at: 2,50

Type: **Penthouse** 

""""#Rent. Penthouse with a gorgeous view of the sea, city and mountains! From the owner. Limassol. Germasogeia. 2-room penthouse in the new complex Cypress residents. 5th and 6th floors. 95 m2 + 100 m2 (roof garden, fully equipped - sauna, heated jacuzzi, furniture for 8 people, barbecue, Komado grill) 2 master bedrooms. 3 toilets. 2 covered balconies. Storage room. 2 covered parking spaces. Excellent sea view. Fully furnished, all appliances, dishes. Heated floors. Air conditioners. Installation of water filtration for the entire apartment and separately for drinking water. Everything is new. First rent. Nearby children's parks, skate park, Saturday market. To the highway. Swimmin...