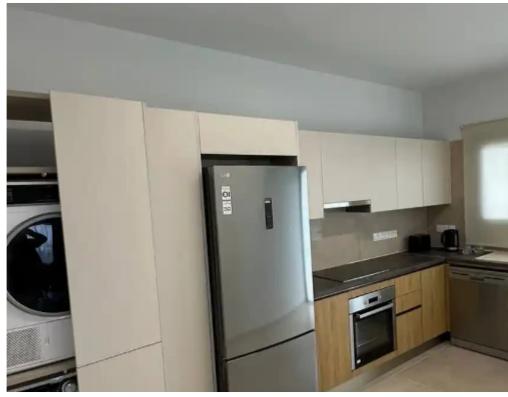

Available from: 2024-09-10

Offered at: 2,50

Type: **Penthouse** 

""""#Rent. Penthouse with a gorgeous view of the sea, city and mountains! From the owner. Limassol. Germasogeia. 2-room penthouse in the new complex Cypress residents. 5th and 6th floors. 95 m2 + 100 m2 (roof garden, fully equipped - sauna, heated jacuzzi, furniture for 8 people, barbecue, Komado grill) 2 master bedrooms. 3 toilets. 2 covered balconies. Storage room. 2 covered parking spaces. Excellent sea view. Fully furnished, all appliances, dishes. Heated floors. Air conditioners. Installation of water filtration for the entire apartment and separately for drinking water. Everything is new. First rent. Nearby children's parks, skate park, Saturday market. To the highway. Swimmin...