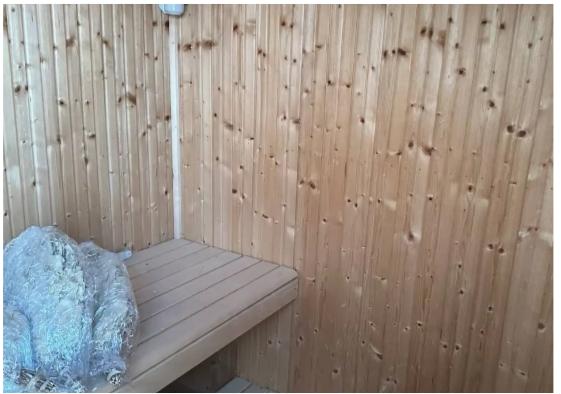

Available from: 2024-09-10

Offered at: 2,50

Type: **Penthouse** 

""""#Rent. Penthouse with a gorgeous view of the sea, city and mountains! From the owner. Limassol. Germasogeia. 2-room penthouse in the new complex Cypress residents. 5th and 6th floors. 95 m2 + 100 m2 (roof garden, fully equipped - sauna, heated jacuzzi, furniture for 8 people, barbecue, Komado grill) 2 master bedrooms. 3 toilets. 2 covered balconies. Storage room. 2 covered parking spaces. Excellent sea view. Fully furnished, all appliances, dishes. Heated floors. Air conditioners. Installation of water filtration for the entire apartment and separately for drinking water. Everything is new. First rent. Nearby children's parks, skate park, Saturday market. To the highway. Swimmin...