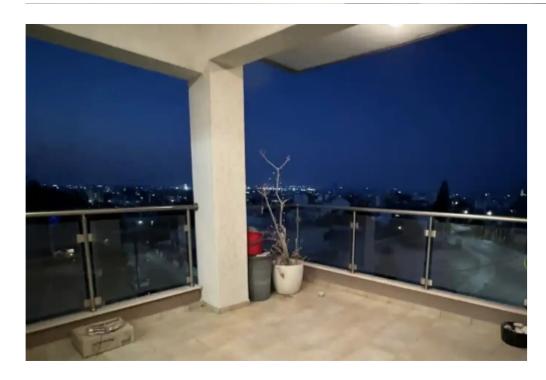

Parking spaces: Covered cars

Available from: 2024-09-10

Offered at: 1,750

Type: Penthouse

""""""two-room apartment of 82 square meters for rent. airy and sunny. 1 living room-kitchen, 2 bedrooms, bathroom and guest bathroom. balcony 13 square meters facing the sea, with a view of the whole of Limassol, covered parking and storage, elevator, third floor penthouse, fully equipped and furnished. air conditioning in all areas. ready for delivery 01.11.2024."""""""...