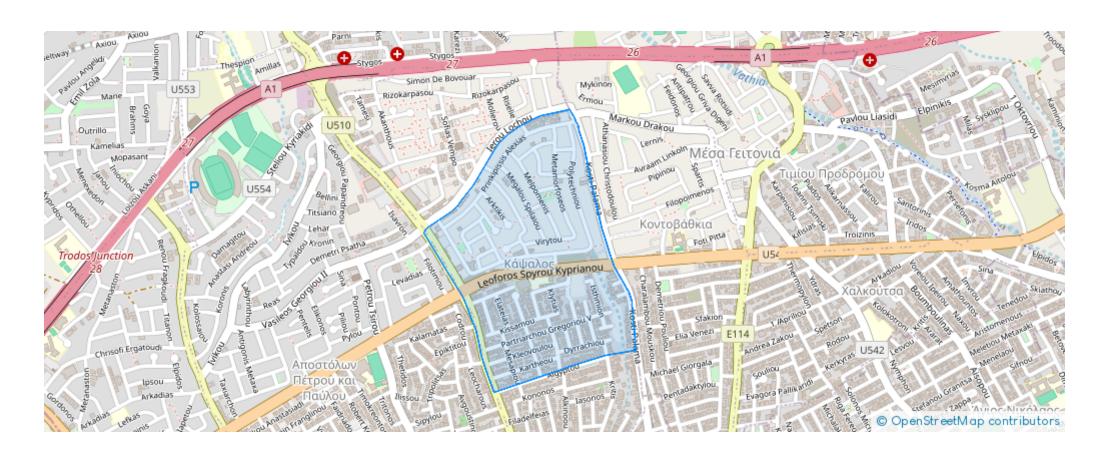

## 2-bedroom penthouse to rent €1.750

Limassol, Spyrou-Kyprianou-Ave-Kapsalos-3083, Cyprus

**Offered at:** €1,750

**Estate ID:** 61089

**Ref:** ba5426309











NET internal area: 102



Bathrooms: 2



Bedrooms: 2



Parking spaces: Covered cars



Available from: 2024-09-10



Offered at: 1,750



Type: Penthouse

""""""two-room apartment of 82 square meters for rent. airy and sunny. 1 living room-kitchen, 2 bedrooms, bathroom and guest bathroom. balcony 13 square meters facing the sea, with a view of the whole of Limassol, covered parking and storage, elevator, third floor penthouse, fully equipped and furnished. air conditioning in all areas. ready for delivery 01.11.2024."""""""...

## **Estate on map:**