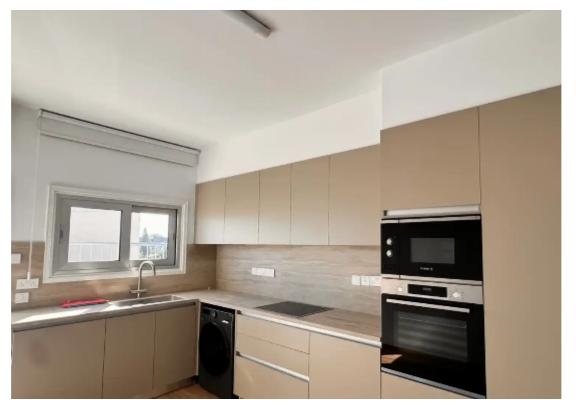

Parking spaces: Uncovered cars

Available from: 2024-09-10

Offered at: 2,00

Type: **Apartment** 

""""Renovated 3 bedroom apartment in a great location in Mesa Geitonia Area walking distance to all amenities and very easy access to the main road. The apartment consists of separate kitchen, spacious living room, guest toilet and 3 bedrooms and 1 bathroom. • 3 bedrooms • 1 bathroom and guest toilet • separate kitchen • spacious living room and dining area • fully furnished with all the electrical appliances""""...